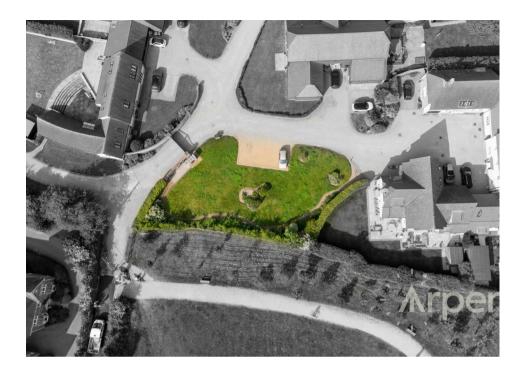

A unique opportunity with the potential to develop a one off detached family home (subject to obtaining necessary consents) in an enviable unique location.

The plot is located in an exclusive gated development of attractive new homes and converted barns overlooking extensive parkland.

The vendor had prepared a pre-app document showing how a single home could be developed, and this document is available upon request.

Viewing is strictly by appointment only via the selling agent.

OIRO of £350,000 are sought.