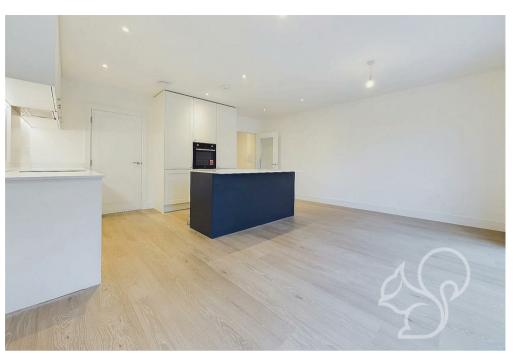

In the four-bedroom properties, a spacious lounge greets you at the front, along with a downstairs W/C. The open-plan kitchen and dining area is designed for functionality, featuring an island and bifold doors that enhance the living space. The first floor comprises four well-proportioned bedrooms, alongside a main family bathroom and an en-suite for the primary bedroom.

Each property comes with two designated parking spaces, air source heat pumps for energy efficiency, and generous gardens that provide ample outdoor space. High-quality finishes include Karndean flooring and stylish Silestone worktops.