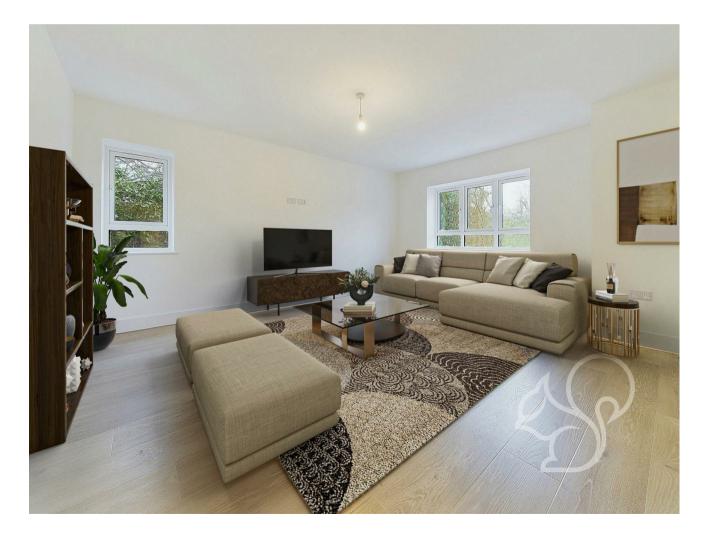

The five-bedroom homes include an open-plan kitchen and dining area at the rear, complemented by a shaker-style kitchen and a formal lounge at the front. The first and second floors house five bedrooms, with the main bedroom featuring an en-suite bathroom. A family bathroom and an additional shower room are conveniently located on the top floor.

In the four-bedroom properties, a spacious lounge greets you at the front, along with a downstairs W/C. The open-plan kitchen and dining area is designed for functionality, featuring an island and bifold doors that enhance the living space. The first floor comprises four well-proportioned bedrooms, alongside a main family bathroom and an en-suite for the primary bedroom.