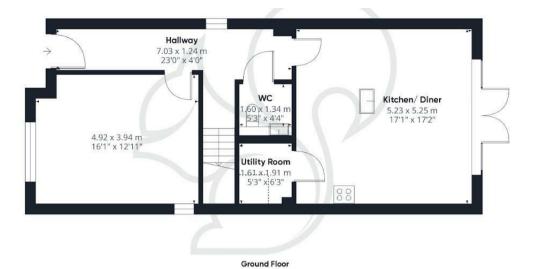

In the four-bedroom properties, a spacious lounge greets you at the front, along with a downstairs W/C. The open-plan kitchen and dining area is designed for functionality, featuring an island and bifold doors that enhance the living space. The first floor comprises four well-proportioned bedrooms, alongside a main family bathroom and an en-suite for the primary bedroom.