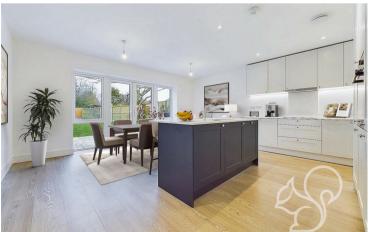

In the four-bedroom properties, a spacious lounge greets you at the front, along with a downstairs W/C. The open-plan kitchen and dining area is designed for functionality, featuring an island and bifold doors that enhance the living space. The first floor comprises four well-proportioned bedrooms, alongside a main family bathroom and an en-suite for the primary bedroom.

Each property comes with two designated parking spaces, air source heat pumps for energy efficiency, and generous gardens that provide ample outdoor space. High-quality finishes include Karndean flooring and stylish Silestone worktops.