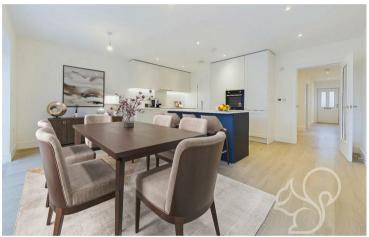

The five-bedroom homes include an open-plan kitchen and dining area at the rear, complemented by a shaker-style kitchen and a formal lounge at the front. The first and second floors house five bedrooms, with the main bedroom featuring an en-suite bathroom. A family bathroom and an additional shower room are conveniently located on the top floor.

In the four-bedroom properties, a spacious lounge greets you at the front, along with a downstairs W/C. The open-plan kitchen and dining area is designed for functionality, featuring an island and bifold doors that enhance the living space. The first floor comprises four well-proportioned bedrooms, alongside a main family bathroom and an en-suite for the primary bedroom.