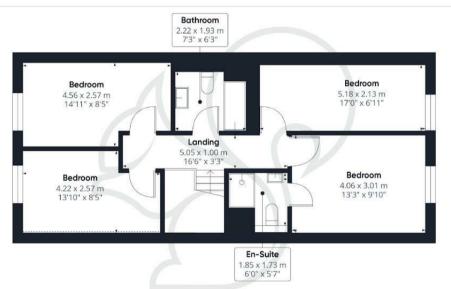

The five-bedroom homes include an open-plan kitchen and dining area at the rear, complemented by a shaker-style kitchen and a formal lounge at the front. The first and second floors house five bedrooms, with the main bedroom featuring an en-suite bathroom. A family bathroom and an additional shower room are conveniently located on the top floor.

In the four-bedroom properties, a spacious lounge greets you at the front, along with a downstairs W/C. The open-plan kitchen and dining area is designed for functionality, featuring an island and bifold doors that enhance the living space. The first floor comprises four well-proportioned bedrooms, alongside a main family bathroom and an en-suite for the primary bedroom.