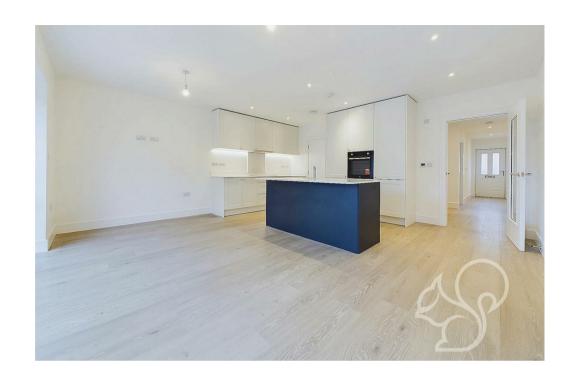

In the four-bedroom properties, a spacious lounge greets you at the front, along with a downstairs W/C. The open-plan kitchen and dining area is designed for functionality, featuring an island and bifold doors that enhance the living space. The first floor comprises four well-proportioned bedrooms, alongside a main family bathroom and an en-suite for the primary bedroom.

Each property comes with two designated parking spaces, air source heat pumps for energy efficiency, and generous gardens that provide ample outdoor space. High-quality finishes include Karndean flooring and stylish Silestone worktops.