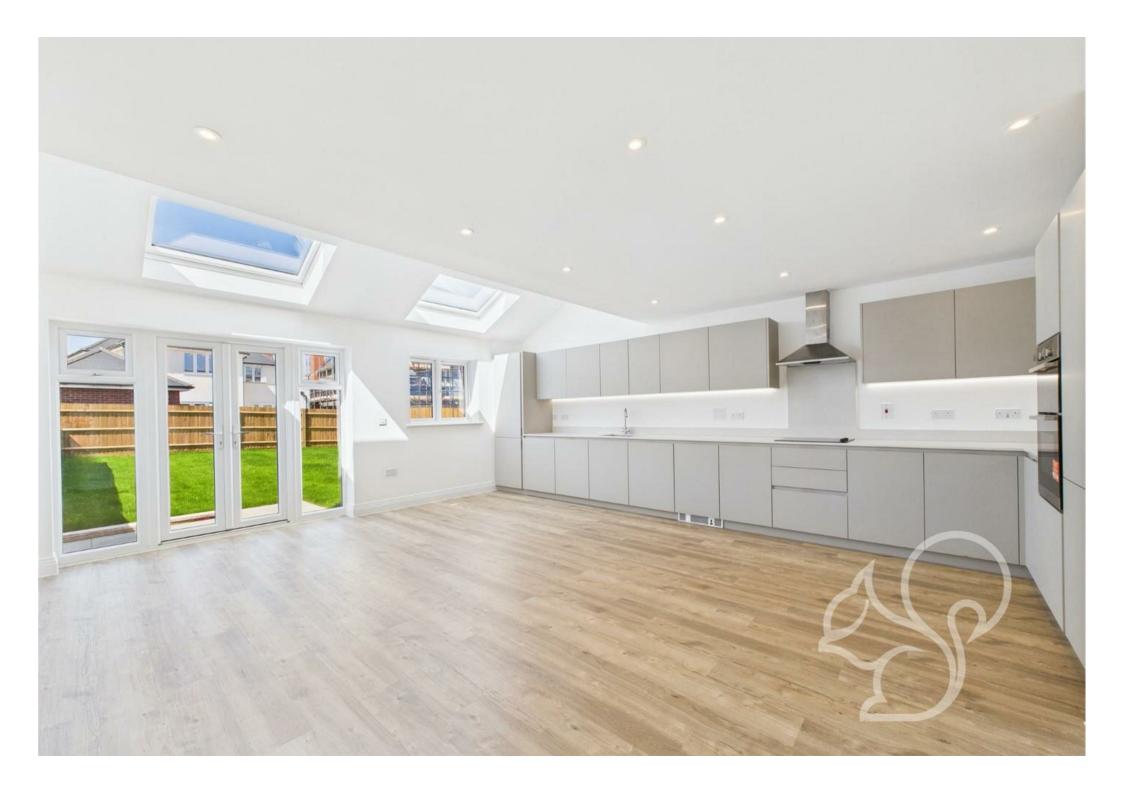

Step into this beautifully designed three-bedroom terraced house at Aylett's Green, offering flexible living for modern lifestyles. Enjoy a spacious, light-filled kitchen/dining/family room with patio doors opening onto your private garden-perfect for entertaining or relaxing with family. The elegant sitting room provides a peaceful retreat, while a downstairs WC and two handy storage cupboards add everyday convenience.