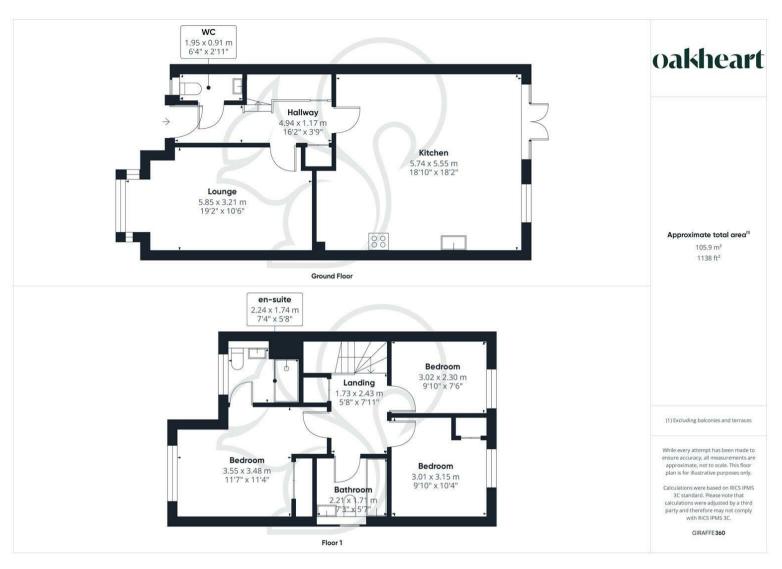

Step into this beautifully designed three-bedroom terraced house at Aylett's Green, offering flexible living for modern lifestyles. Enjoy a spacious, light-filled kitchen/dining/family room with patio doors opening onto your private garden-perfect for entertaining or relaxing with family. The elegant sitting room provides a peaceful retreat, while a downstairs WC and two handy storage cupboards add everyday convenience.

Upstairs, the main bedroom features fitted wardrobes and a luxury en suite, creating a tranquil sanctuary. Two further bedrooms are served by a stylish family bathroom, ideal for growing families or guests. Benefit from energy-efficient living (EPC Rating: B), a freehold tenure, and the option of Part Exchange\*, Assisted Move\*, or Deposit Unlock\* schemes.