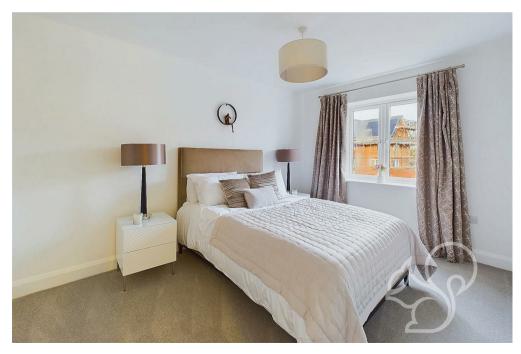

Enjoy the comfort of underfloor heating throughout, powered by

efficient air-source heat pumps, and benefit from the latest solar panel and battery technology for energy savings and eco-conscious living. The bathrooms are finished to a high standard, boasting Ideal Standard ceramics, vanity units, fully tiled showers, and elegant chrome and black fittings. Every detail has been considered, from white panelled internal doors with satin nickel ironmongery to planked flooring for a natural, uplifting feel.