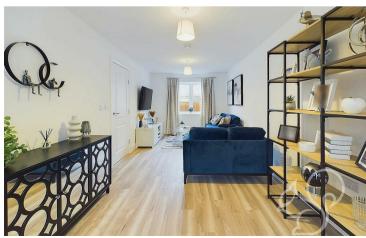

Enjoy the comfort of underfloor heating throughout, powered by

efficient air-source heat pumps, and benefit from the latest solar panel and battery technology for energy savings and eco-conscious living. The bathrooms are finished to a high standard, boasting Ideal Standard ceramics, vanity units, fully tiled showers, and elegant chrome and black fittings. Every detail has been considered, from white panelled internal doors with satin nickel ironmongery to planked flooring for a natural, uplifting feel.