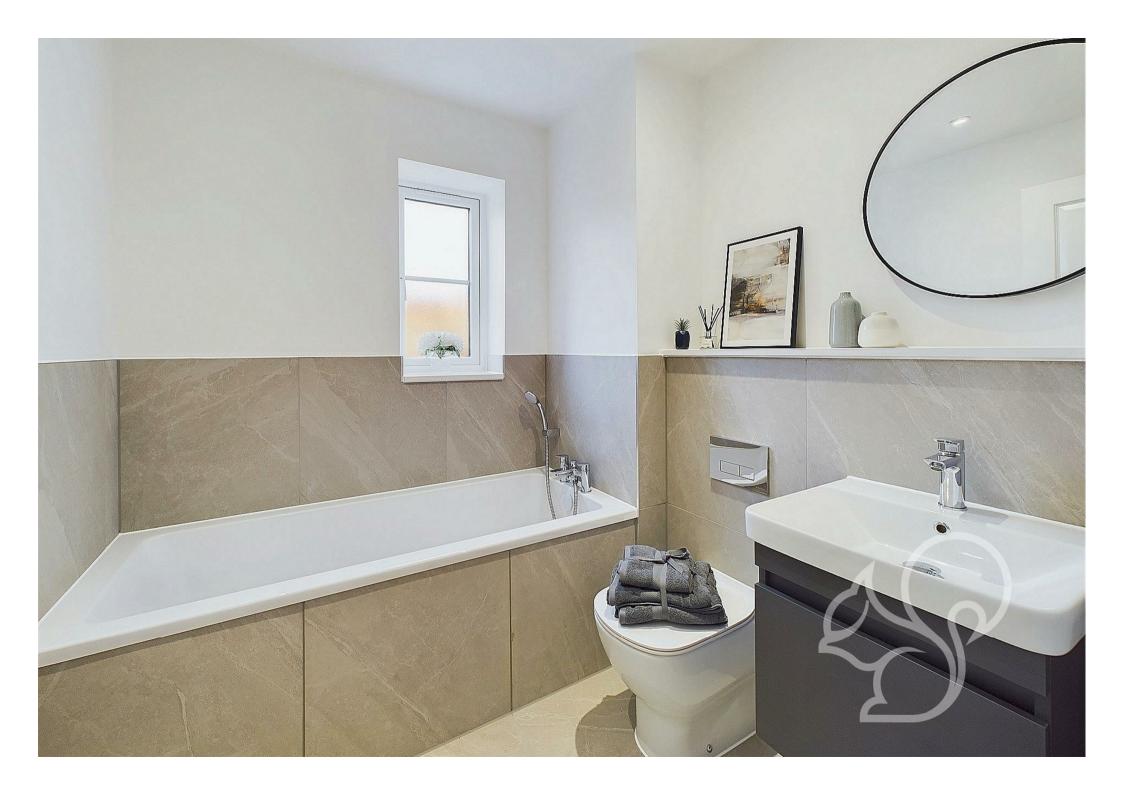

Enjoy the comfort of underfloor heating throughout, powered by

efficient air-source heat pumps, and benefit from the latest solar panel and battery technology for energy savings and eco-conscious living. The bathrooms are finished to a high standard, boasting Ideal Standard ceramics, vanity units, fully tiled showers, and elegant chrome and black fittings. Every detail has been considered, from white panelled internal doors with satin nickel ironmongery to planked flooring for a natural, uplifting feel.