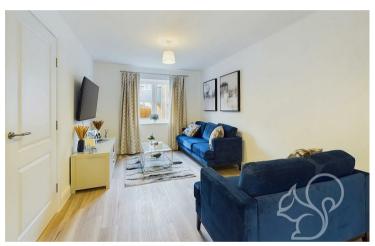

Enjoy the comfort of underfloor heating throughout, powered by

efficient air-source heat pumps, and benefit from the latest solar panel and battery technology for energy savings and eco-conscious living. The bathrooms are finished to a high standard, boasting Ideal Standard ceramics, vanity units, fully tiled showers, and elegant chrome and black fittings. Every detail has been considered, from white panelled internal doors with satin nickel ironmongery to planked flooring for a natural, uplifting feel.