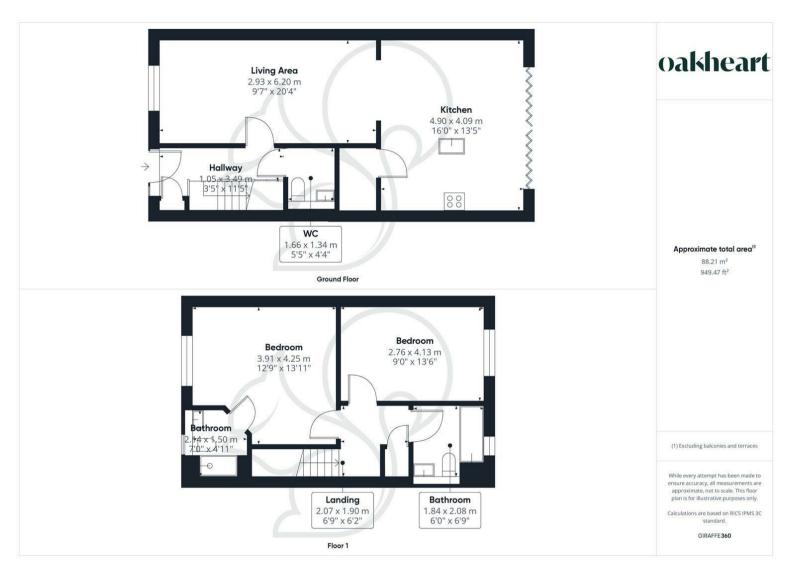

Discover The Aylesbury at Hanningfield Park-a beautifully appointed two-bedroom, two-bathroom, two-reception room home designed for modern, sustainable living in the Essex countryside. This thoughtfully crafted property features a spacious layout with larger-than-average plots and fully turfed gardens, offering both privacy and a connection to nature. Step into a contemporary kitchen equipped with Miami white Silestone quartz worktops, a boiling water tap, built-in appliances, and a stylish island with breakfast bar-perfect for entertaining or relaxed family meals.