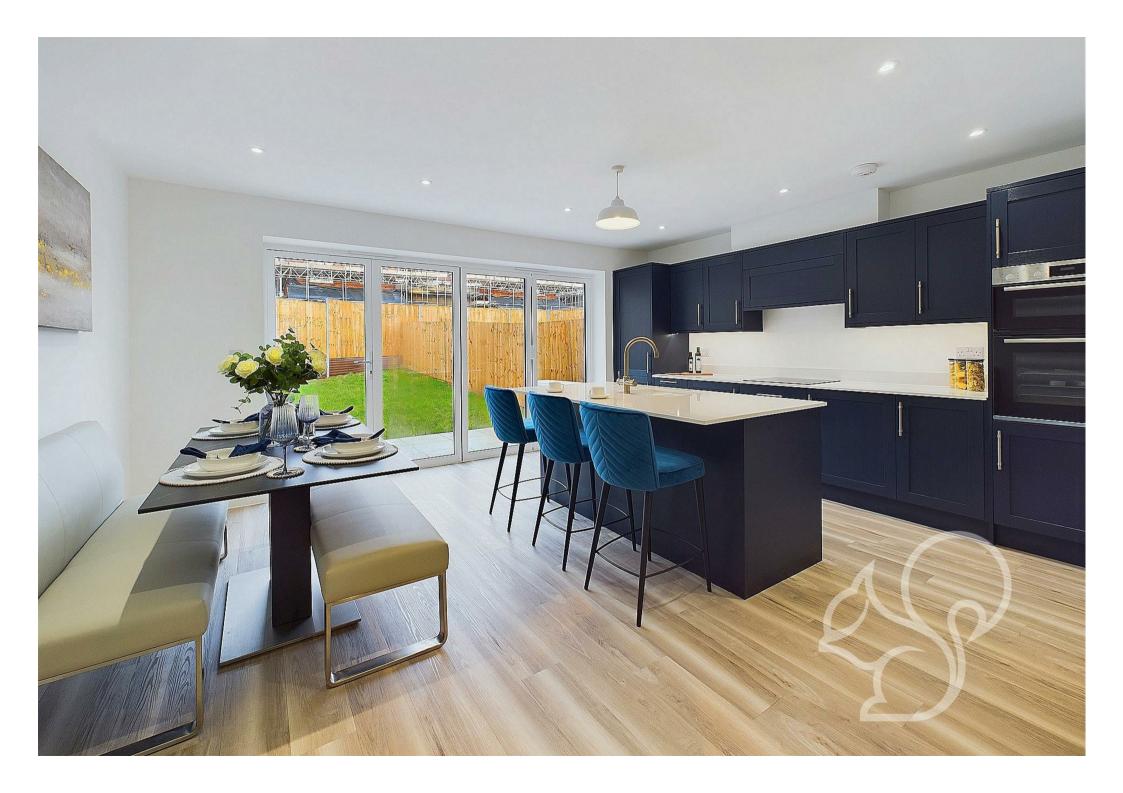

Discover The Aylesbury at Hanningfield Park-a beautifully appointed two-bedroom, two-bathroom, two-reception room home designed for modern, sustainable living in the Essex countryside. This thoughtfully crafted property features a spacious layout with larger-than-average plots and fully turfed gardens, offering both privacy and a connection to nature. Step into a contemporary kitchen equipped with Miami white Silestone quartz worktops, a boiling water tap, built-in appliances, and a stylish island with breakfast bar-perfect for entertaining or relaxed family meals.

Enjoy the comfort of underfloor heating throughout, powered by

efficient air-source heat pumps, and benefit from the latest solar panel and battery technology for energy savings and eco-conscious living. The bathrooms are finished to a high standard, boasting Ideal Standard ceramics, vanity units, fully tiled showers, and elegant chrome and black fittings. Every detail has been considered, from white panelled internal doors with satin nickel ironmongery to planked flooring for a natural, uplifting feel.