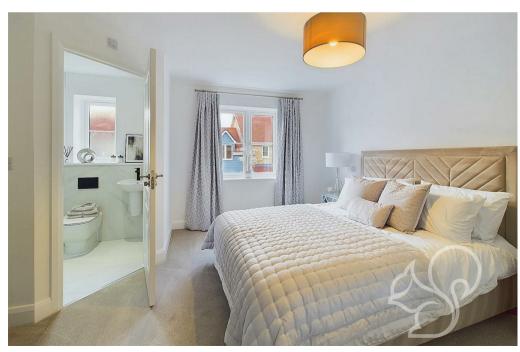

Enjoy the comfort of underfloor heating throughout, powered by

efficient air-source heat pumps, and benefit from the latest solar panel and battery technology for energy savings and eco-conscious living. The bathrooms are finished to a high standard, boasting Ideal Standard ceramics, vanity units, fully tiled showers, and elegant chrome and black fittings. Every detail has been considered, from white panelled internal doors with satin nickel ironmongery to planked flooring for a natural, uplifting feel.