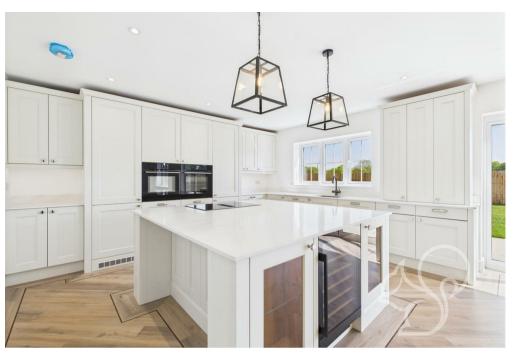

atmosphere, finished with Herringbone flooring. The spacious kitchen is a chef's dream, complete with high-end appliances and a island, finished with high specification Bosch appliance's. To complete the ground floor accommodation, a further formal lounge, dining room, study, utility room and W/C enhance the space on offer.