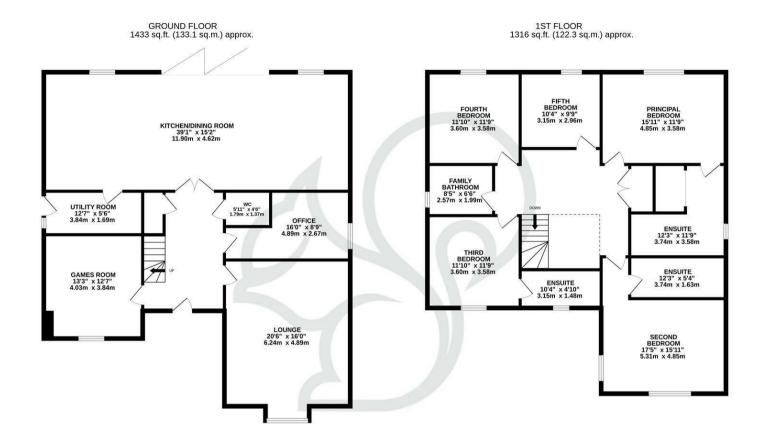

TOTAL FLOOR AREA: 2749 sq.ft. (255.4 sq.m.) approx.

Whilst every attempt has been made to ensure the accuracy of the floorpian contained here, measurements of doors, windows, rooms and any other items are approximate and no responsibility is taken for any entry, omission or mis-statement. This plan is for illustrative purposes only and should be used as such by any prospective purchaser. The spin is for illustrative purposes only and should be used as such by any prospective purchaser. The spin is for illustrative purposes only and should be used as such by any prospective purchaser. The spin is of illustrative purposes only and should be used as such as to their operability or efficiency can be given.