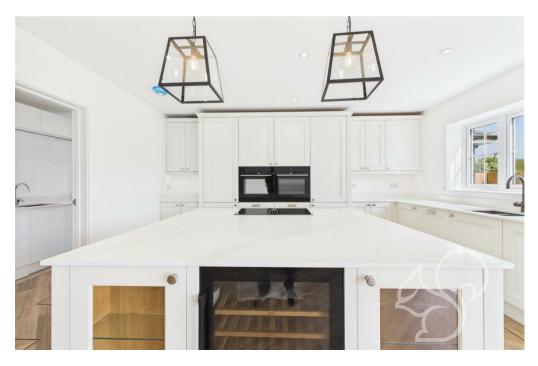

atmosphere, finished with Herringbone flooring. The spacious kitchen is a chef's dream, complete with high-end appliances and a island, finished with high specification Bosch appliance's. To complete the ground floor accommodation, a further formal lounge, dining room, study, utility room and W/C enhance the space on offer.