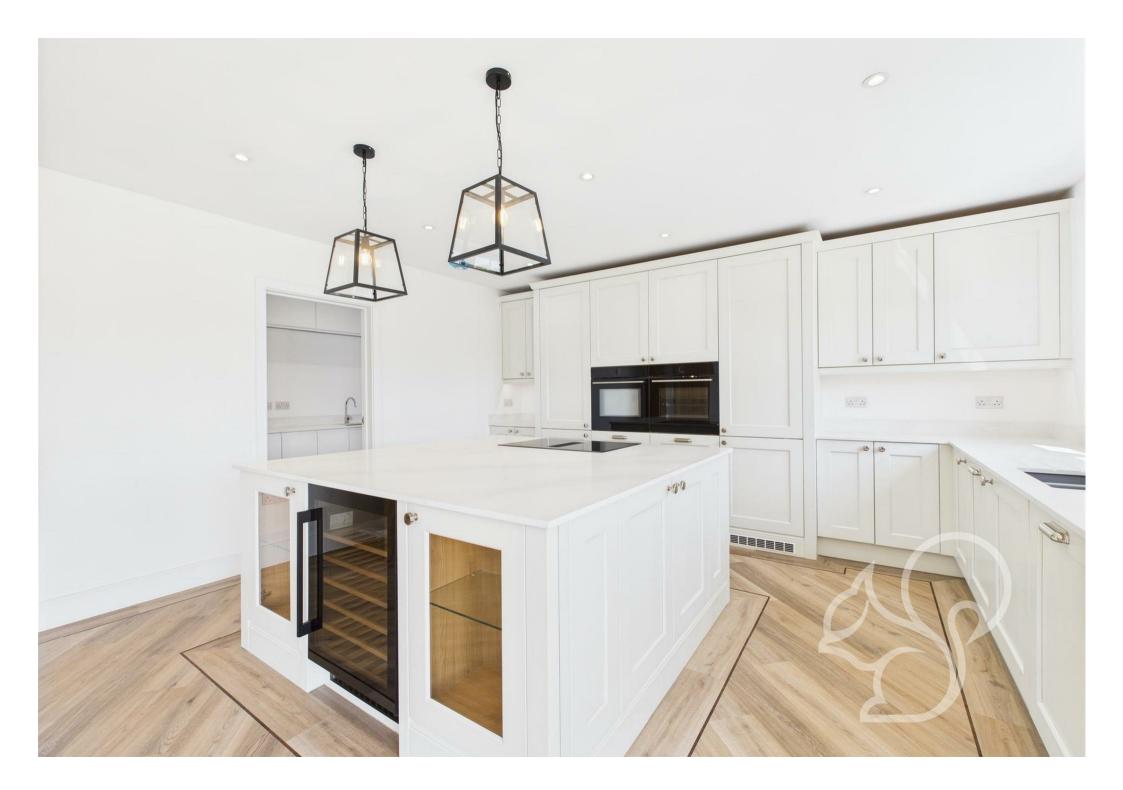

atmosphere, finished with Herringbone flooring. The spacious kitchen is a chef's dream, complete with high-end appliances and a island, finished with high specification Bosch appliance's. To complete the ground floor accommodation, a further formal lounge, dining room, study, utility room and W/C enhance the space on offer.