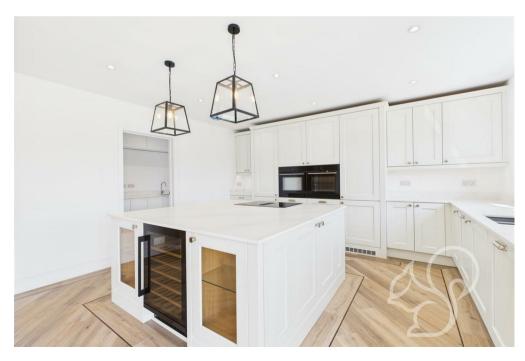

atmosphere, finished with Herringbone flooring. The spacious kitchen is a chef's dream, complete with high-end appliances and a island, finished with high specification Bosch appliance's. To complete the ground floor accommodation, a further formal lounge, dining room, study, utility room and W/C enhance the space on offer.