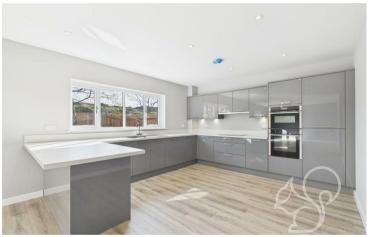

Backing directly onto picturesque farmland, 8 Field Mews offers a seamless blend of modern comfort and rural tranquility. The heart of this home is a stunning 37ft open-plan living/kitchen/dining area, providing a bright and airy space perfect for relaxing and entertaining, with direct access to the garden. Comprising three double bedrooms, including a principal bedroom with an en-suite shower room, a separate family bathroom, and a convenient utility cupboard, this bungalow offers ample space and storage. High-end specifications include Neff appliances, electric air source heat pump, underfloor heating, solar panels, and an EV charging point. Situated in a sought-after village location, with easy access to local amenities, good schooling, Colchester, and transport links including rail links to London Liverpool Street from nearby Great Bentley and Alresford, this property presents a rare opportunity to embrace contemporary bungalow living in a desirable rural setting. Ample driveway parking completes this delightful home.