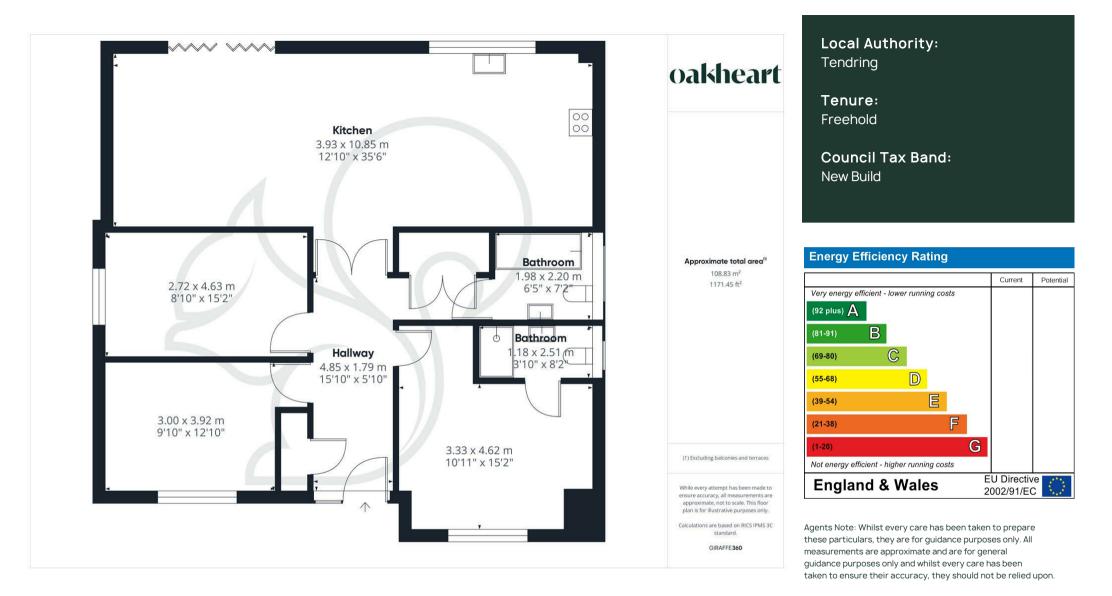

Backing directly onto picturesque farmland, 8 Field Mews offers a seamless blend of modern comfort and rural tranquility. The heart of this home is a stunning 37ft open-plan living/kitchen/dining area, providing a bright and airy space perfect for relaxing and entertaining, with direct access to the garden. Comprising three double bedrooms, including a principal bedroom with an en-suite shower room, a separate family bathroom, and a convenient utility cupboard, this bungalow offers ample space and storage. High-end specifications include Neff appliances, electric air source heat pump, underfloor heating, solar panels, and an EV charging point. Situated in a sought-after village location, with easy access to local amenities, good schooling, Colchester, and transport links including rail links to London Liverpool Street from nearby Great Bentley and Alresford, this property presents a rare opportunity to embrace contemporary bungalow living in a desirable rural setting. Ample driveway parking completes this delightful home.