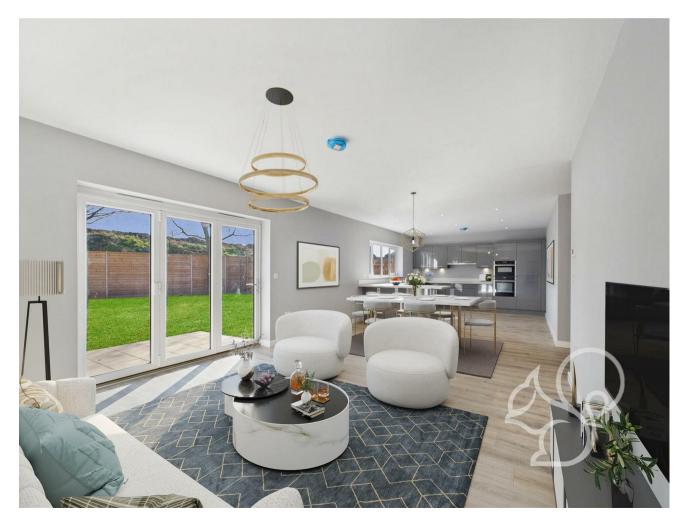

Backing directly onto picturesque farmland, 8 Field Mews offers a seamless blend of modern comfort and rural tranquility. The heart of this home is a stunning 37ft open-plan living/kitchen/dining area, providing a bright and airy space perfect for relaxing and entertaining, with direct access to the garden. Comprising three double bedrooms, including a principal bedroom with an en-suite shower room, a separate family bathroom, and a convenient utility cupboard, this bungalow offers ample space and storage. High-end specifications include Neff appliances, electric air source heat pump, underfloor heating, solar panels, and an EV charging point. Situated in a sought-after village location, with easy access to local amenities, good schooling, Colchester, and transport links including rail links to London Liverpool Street from nearby Great Bentley and Alresford, this property presents a rare opportunity to embrace contemporary bungalow living in a desirable rural setting. Ample driveway parking completes this delightful home.