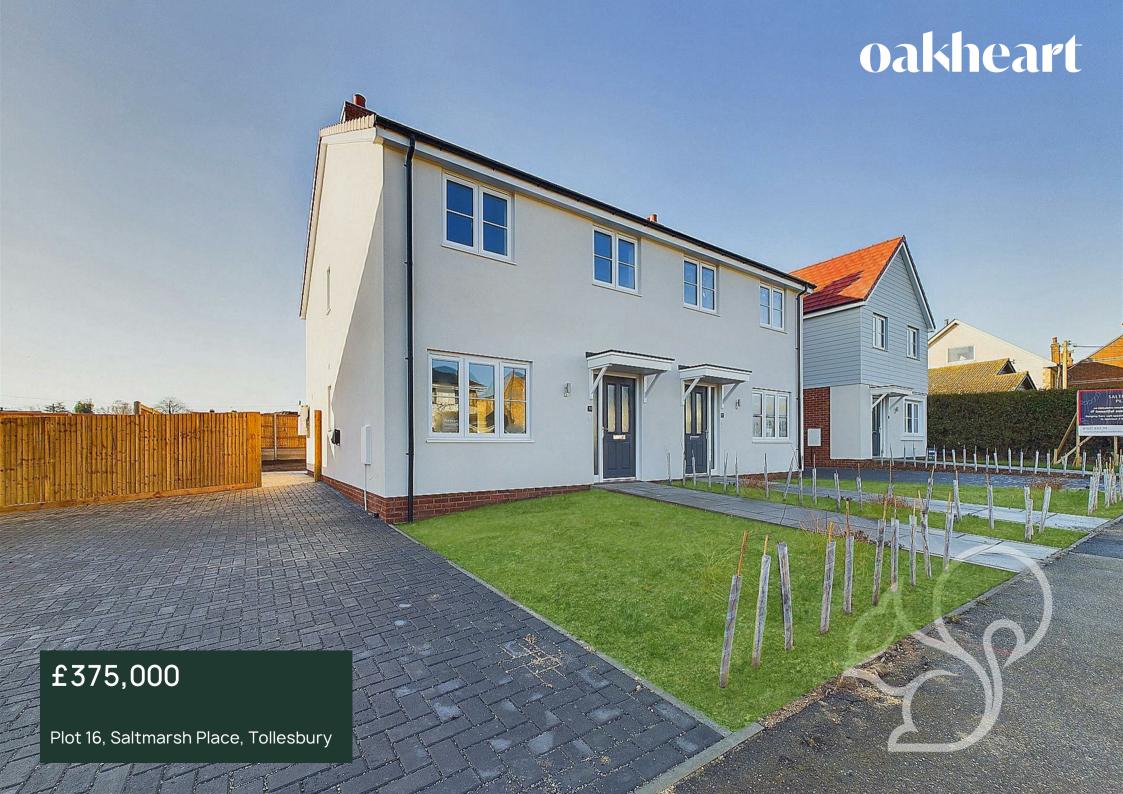

\*\*5% Deposit Contribution Available\*\* Plot 16 at Saltmarsh Place is an attractive 3-bedroom semidetached house, ideal for families or those desiring extra space. With 1028 sq ft of living area and a generous 97 square meter garden, this home provides both comfort and outdoor enjoyment. The ground floor features a welcoming lounge and a spacious open-plan kitchen/dining area, perfect for entertaining and family gatherings. Upstairs, you'll find a master bedroom, two

additional bedrooms, and a family bathroom. This energy-efficient home includes solar panels, infra-red heating, and an air source heat pump water system, ensuring low running costs and reduced environmental impact. With its coastal location, modern amenities, and sustainable features, Plot 16 at Saltmarsh Place offers the perfect blend of seaside charm and contemporary living.

Discover coastal living at its finest with Saltmarsh Place, an exclusive development of 17 beautifully designed homes in the picturesque village of Tollesbury, Essex. This charming community seamlessly blends local architectural styles with modern design elements, offering sustainable and smart living solutions.