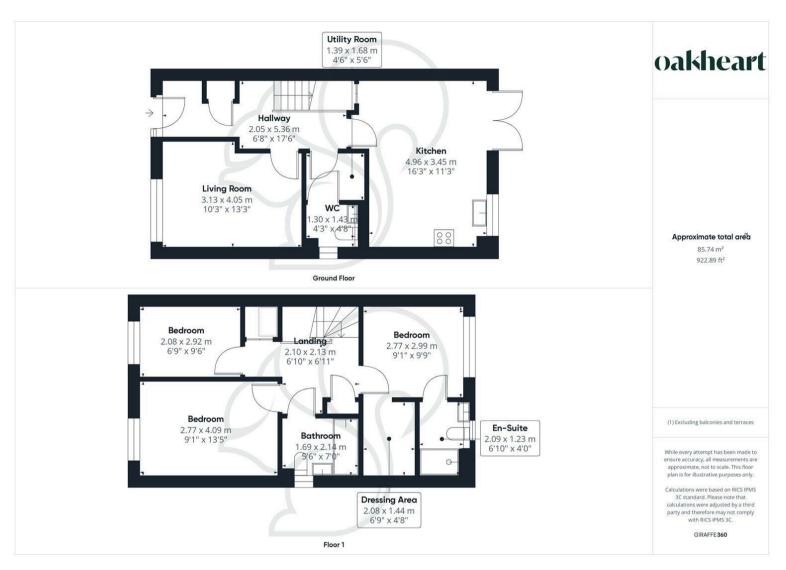

\*\*5% Deposit Contribution Available\*\* Plot 16 at Saltmarsh Place is an attractive 3-bedroom semidetached house, ideal for families or those desiring extra space. With 1028 sq ft of living area and a generous 97 square meter garden, this home provides both comfort and outdoor enjoyment. The ground floor features a welcoming lounge and a spacious open-plan kitchen/dining area, perfect for entertaining and family gatherings. Upstairs, you'll find a master bedroom, two

additional bedrooms, and a family bathroom. This energy-efficient home includes solar panels, infra-red heating, and an air source heat pump water system, ensuring low running costs and reduced environmental impact. With its coastal location, modern amenities, and sustainable features, Plot 16 at Saltmarsh Place offers the perfect blend of seaside charm and contemporary living.