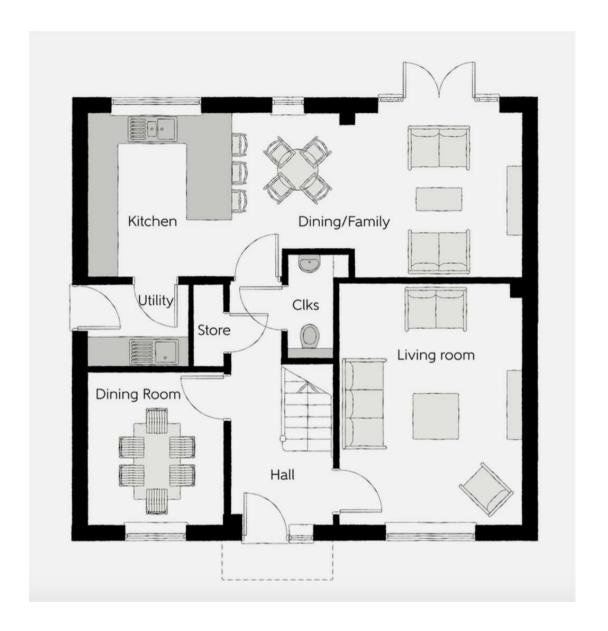

A four-bedroom detached home designed to accommodate modern family living. This spacious residence features an openplan kitchen, dining, and family area, ideal for both everyday use and entertaining. The family area is complemented by French doors that lead directly to the garden, creating a seamless indoor-outdoor living experience. A separate living room provides a cozy and private space for relaxation. Additionally, the ground floor includes a utility room and a cloakroom for added convenience, as well as a separate study. Upstairs, the master

bedroom boasts an en suite shower room, offering a luxurious personal retreat. Three additional bedrooms, an en-suite to bedroom two and a family bathroom complete the upper level, ensuring ample space for family members or guests.