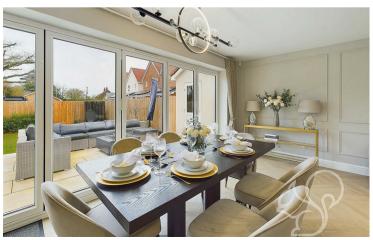

Experience unparalleled luxury in the Harlequin, a stunning 5-bedroom home designed for modern living. Boasting 4 bathrooms and 3 reception rooms, this home offers ample space for family and entertaining. Move right in and enjoy the professionally designed interior with a contemporary kitchen featuring built-in appliances and a boiling water tap. Indulge in the bathrooms with Crosswater sanitaryware, marble-effect tiles, and heated towel rails. Enjoy energy-efficient living with underfloor heating on all floors, solar panels, and an air source heat pump. Step outside to

a larger-than-average, fully turfed garden with a patio area. With pre-installed EV charging, this home is ready for the future. Optional extras like wall molding and fitted wardrobes allow you to customize this exceptional home to your exact taste.