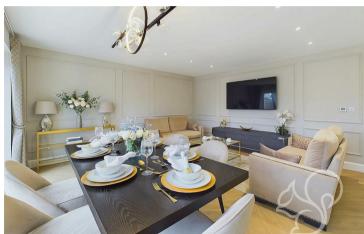

Experience unparalleled luxury in the Harlequin, a stunning 5-bedroom home designed for modern living. Boasting 4 bathrooms and 3 reception rooms, this home offers ample space for family and entertaining. Move right in and enjoy the professionally designed interior with a contemporary kitchen featuring built-in appliances and a boiling water tap. Indulge in the bathrooms with Crosswater sanitaryware, marble-effect tiles, and heated towel rails. Enjoy energy-efficient living with underfloor heating on all floors, solar panels, and an air source heat pump. Step outside to

a larger-than-average, fully turfed garden with a patio area. With pre-installed EV charging, this home is ready for the future. Optional extras like wall molding and fitted wardrobes allow you to customize this exceptional home to your exact taste.