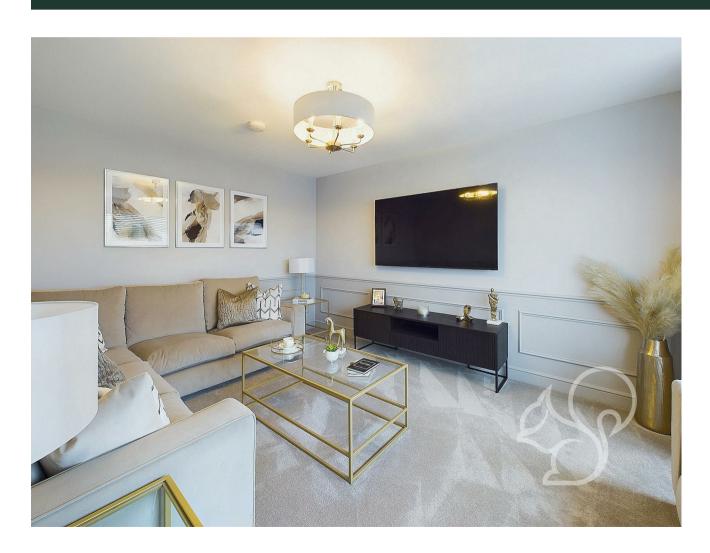

Experience unparalleled luxury in the Harlequin, a stunning 5-bedroom home designed for modern living. Boasting 4 bathrooms and 3 reception rooms, this home offers ample space for family and entertaining. Move right in and enjoy the professionally designed interior with a contemporary kitchen featuring built-in appliances and a boiling water tap. Indulge in the bathrooms with Crosswater sanitaryware, marble-effect tiles, and heated towel rails. Enjoy energy-efficient living with underfloor heating on all floors, solar panels, and an air source heat pump. Step outside to

a larger-than-average, fully turfed garden with a patio area. With pre-installed EV charging, this home is ready for the future. Optional extras like wall molding and fitted wardrobes allow you to customize this exceptional home to your exact taste.