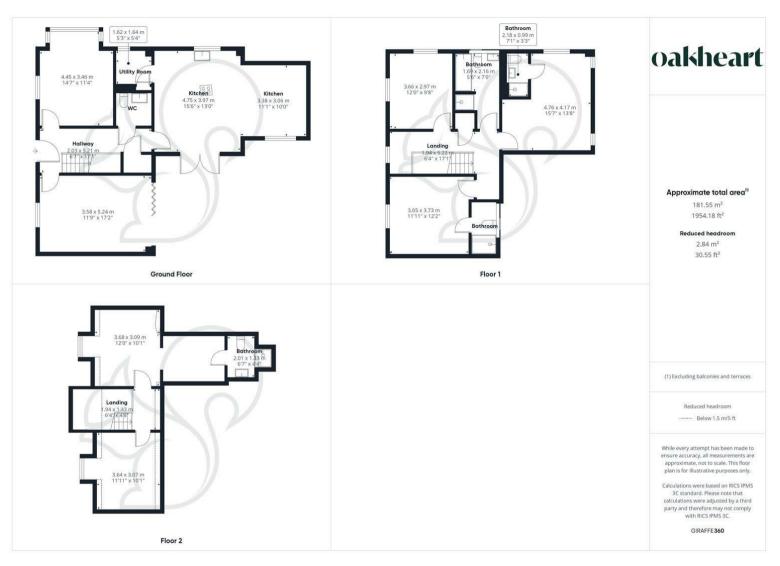

Experience unparalleled luxury in the Harlequin, a stunning 5-bedroom home designed for modern living. Boasting 4 bathrooms and 3 reception rooms, this home offers ample space for family and entertaining. Move right in and enjoy the professionally designed interior with a contemporary kitchen featuring built-in appliances and a boiling water tap. Indulge in the bathrooms with Crosswater sanitaryware, marble-effect tiles, and heated towel rails. Enjoy energy-efficient living with underfloor heating on all floors, solar panels, and an air source heat pump. Step outside to