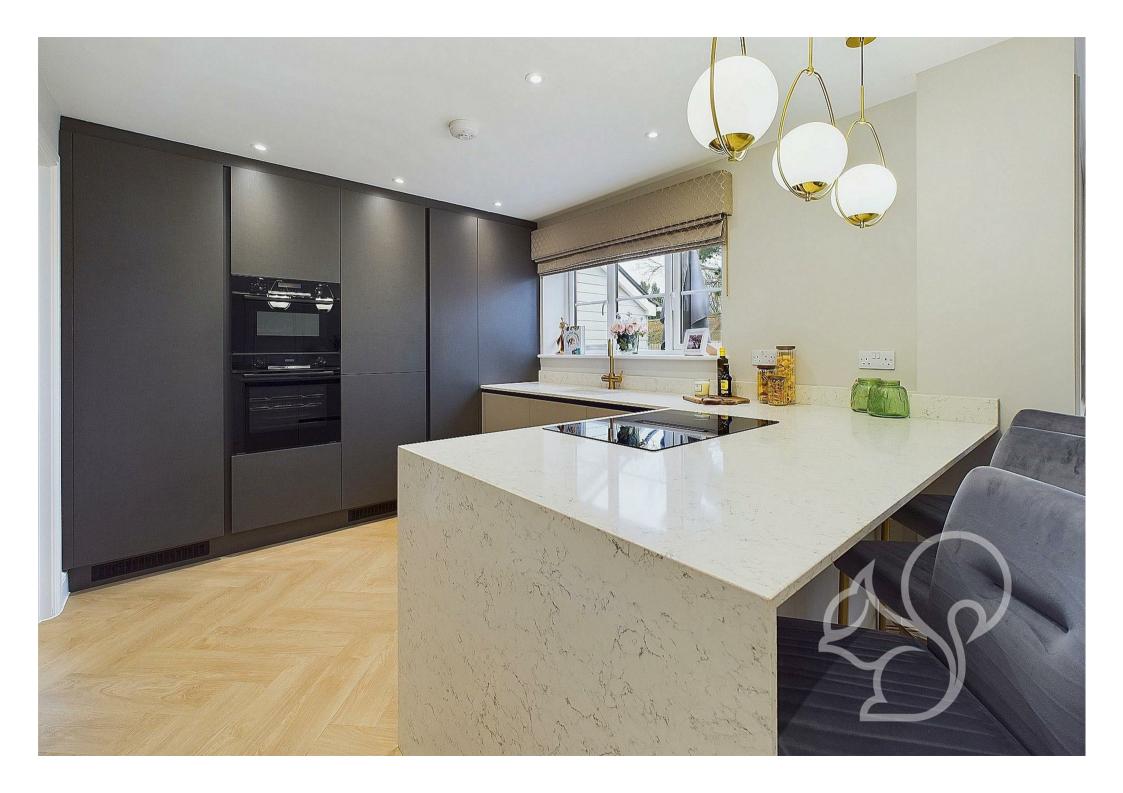

Experience unparalleled luxury in the Harlequin, a stunning 5-bedroom home designed for modern living. Boasting 4 bathrooms and 3 reception rooms, this home offers ample space for family and entertaining. Move right in and enjoy the professionally designed interior with a contemporary kitchen featuring built-in appliances and a boiling water tap. Indulge in the bathrooms with Crosswater sanitaryware, marble-effect tiles, and heated towel rails. Enjoy energy-efficient living with underfloor heating on all floors, solar panels, and an air source heat pump. Step outside to