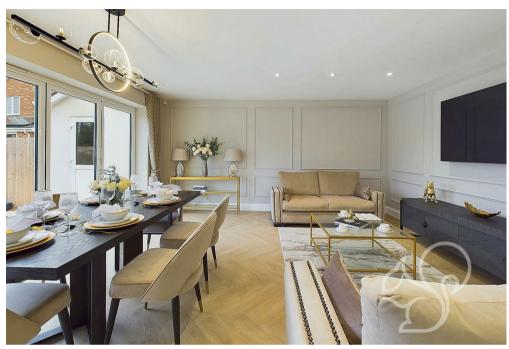

Experience unparalleled luxury in the Harlequin, a stunning 5-bedroom home designed for modern living. Boasting 4 bathrooms and 3 reception rooms, this home offers ample space for family and entertaining. Move right in and enjoy the professionally designed interior with a contemporary kitchen featuring built-in appliances and a boiling water tap. Indulge in the bathrooms with Crosswater sanitaryware, marble-effect tiles, and heated towel rails. Enjoy energy-efficient living with underfloor heating on all floors, solar panels, and an air source heat pump. Step outside to

a larger-than-average, fully turfed garden with a patio area. With pre-installed EV charging, this home is ready for the future. Optional extras like wall molding and fitted wardrobes allow you to customize this exceptional home to your exact taste.