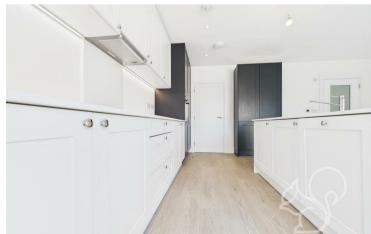

The five-bedroom homes include an open-plan kitchen and dining area at the rear, complemented by a shaker-style kitchen and a formal lounge at the front. The first and second floors house five bedrooms, with the main bedroom

featuring an en-suite bathroom. A family bathroom and an additional shower room are conveniently located on the top floor.

In the five-bedroom properties, a spacious lounge greets you at the front, along with a downstairs W/C. The open-plan kitchen and dining area is designed for functionality, featuring an island and bifold doors that enhance the living space. The first floor comprises four well-proportioned bedrooms, alongside a main family bathroom and an en-suite for the primary bedroom.