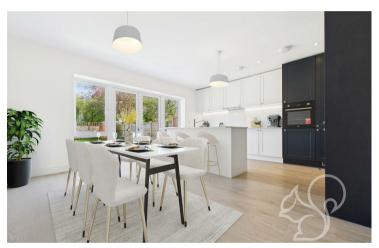

The five-bedroom homes include an open-plan kitchen and dining area at the rear, complemented by a shaker-style kitchen and a formal lounge at the front. The first and second floors house five bedrooms, with the main bedroom

featuring an en-suite bathroom. A family bathroom and an additional shower room are conveniently located on the top floor.

In the five-bedroom properties, a spacious lounge greets you at the front, along with a downstairs W/C. The open-plan kitchen and dining area is designed for functionality, featuring an island and bifold doors that enhance the living space. The first floor comprises four well-proportioned bedrooms, alongside a main family bathroom and an en-suite for the primary bedroom.