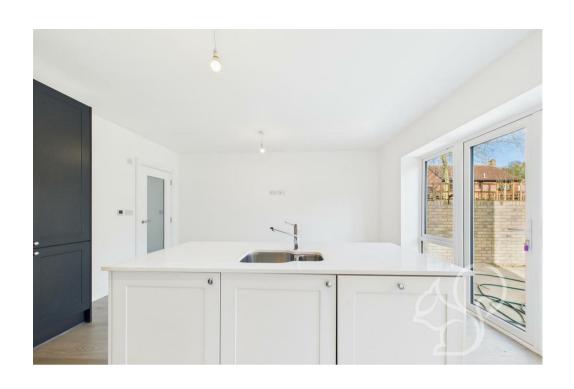

The five-bedroom homes include an open-plan kitchen and dining area at the rear, complemented by a shaker-style kitchen and a formal lounge at the front. The first and second floors house five bedrooms, with the main bedroom

featuring an en-suite bathroom. A family bathroom and an additional shower room are conveniently located on the top floor.

In the five-bedroom properties, a spacious lounge greets you at the front, along with a downstairs W/C. The open-plan kitchen and dining area is designed for functionality, featuring an island and bifold doors that enhance the living space. The first floor comprises four well-proportioned bedrooms, alongside a main family bathroom and an en-suite for the primary bedroom.