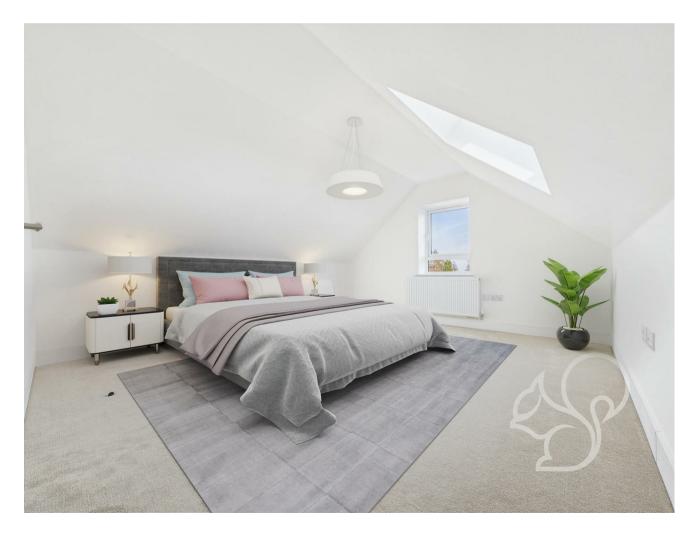

The five-bedroom homes include an open-plan kitchen and dining area at the rear, complemented by a shaker-style kitchen and a formal lounge at the front. The first and second floors house five bedrooms, with the main bedroom

featuring an en-suite bathroom. A family bathroom and an additional shower room are conveniently located on the top floor.

In the five-bedroom properties, a spacious lounge greets you at the front, along with a downstairs W/C. The open-plan kitchen and dining area is designed for functionality, featuring an island and bifold doors that enhance the living space. The first floor comprises four well-proportioned bedrooms, alongside a main family bathroom and an en-suite for the primary bedroom.