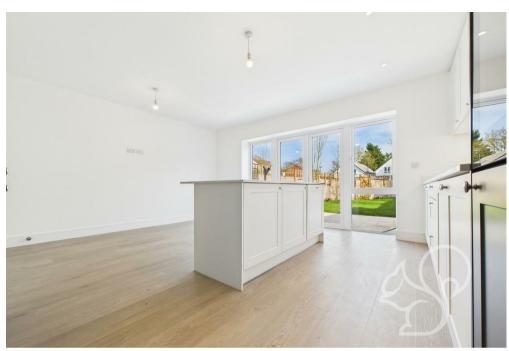

The five-bedroom homes include an open-plan kitchen and dining area at the rear, complemented by a shaker-style kitchen and a formal lounge at the front. The first and second floors house five bedrooms, with the main bedroom

featuring an en-suite bathroom. A family bathroom and an additional shower room are conveniently located on the top floor.

In the five-bedroom properties, a spacious lounge greets you at the front, along with a downstairs W/C. The open-plan kitchen and dining area is designed for functionality, featuring an island and bifold doors that enhance the living space. The first floor comprises four well-proportioned bedrooms, alongside a main family bathroom and an en-suite for the primary bedroom.