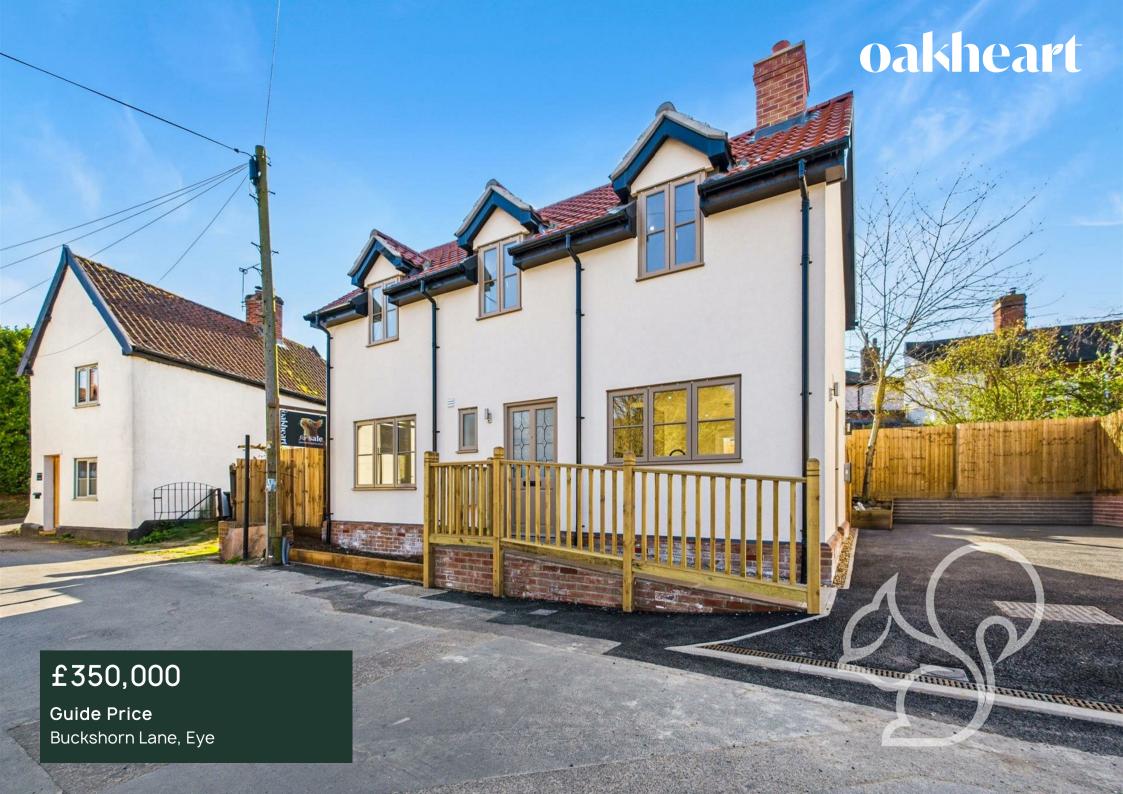

Guide Price \*\*£350,000 - £375,000\*\*

Ready to move into!

Only one remaining, of just 2, three bedroom detached homes in the centre of the sought after village of Eye.

Upon entering the property, you are welcomed by a spacious hallway, with stairs to the first floor and a W/C, with doors to the living room, and the kitchen/diner, both benefitting from french doors to the rear garden.