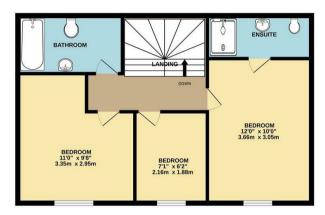

The first floor accommodation comprises of the family bathroom, a principle suite, with a three piece

en-suite bathroom and two further bedrooms.

Eye boasts a multitude of transport links, with easy access to the A140, and bus services to nearby towns such as Diss, with Diss providing a train line service on the lpswich - Cambridge line.

GROUND FLOOR 1ST FLOOR

Whist every attempt has been made to ensure the accuracy of the floorplan contained here, measurements of dones windows, rooms and any other items are approximate and no responsibility is taken for any every omission or mis-statement. This plan is for illustrative purposes only and should be used as such by any prospective purchaser. The services, systems and appliances shown have not been tested and no guarantee as to their operability or efficiency can be given.

Made with Metopix 62024

Agents Note: Whilst every care has been taken to prepare these particulars, they are for guidance purposes only. All measurements are approximate and are for general guidance purposes only and whilst every care has been taken to ensure their accuracy, they should not be relied upon.