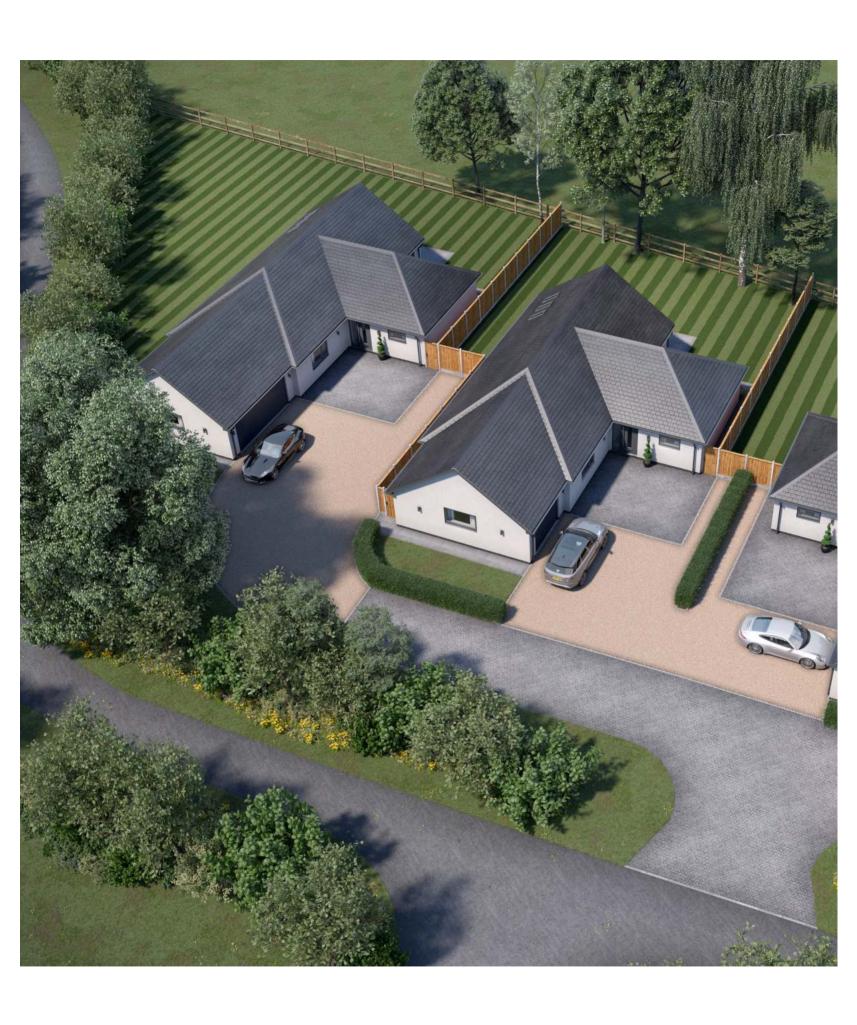

## SITE LAYOUT

- 3 bed detached bungalow Floor area: 1475 sqft
- 3 bed detached bungalow Floor area: 1475 sqft
- 3 bed detached bungalow Floor area: 1475 sqft

Plots vary with garage options: Plot 1 offers a double garage, while Plots 2 and 3 each have a single garage. Located in the picturesque village of Rivenhall, Essex, these homes are nestled near the charming village of Witham, offering easy access to the A12 and Witham railway station, while surrounded by the serene beauty of the Essex countryside.