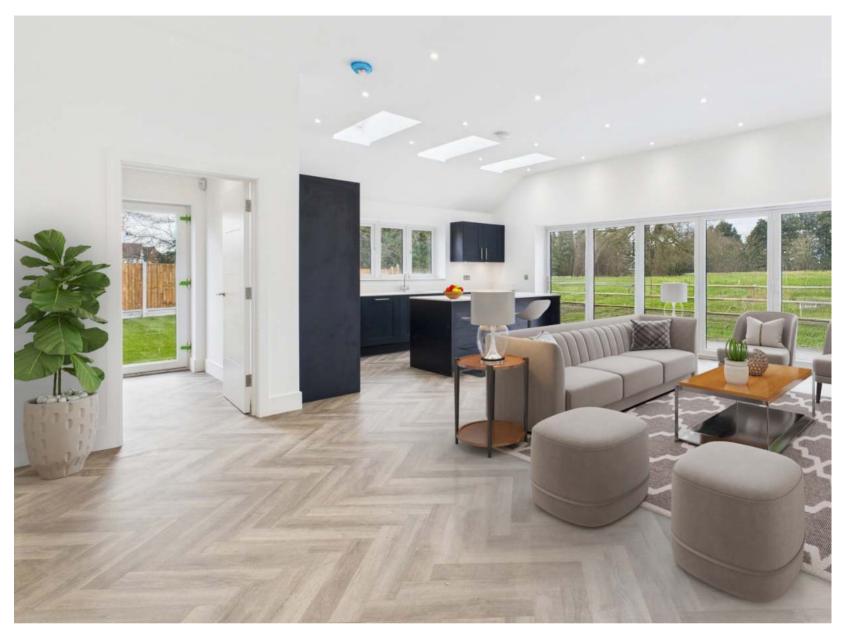

Designer Nicolas Anthony kitchens are equipped with premium Siemens appliances, complemented by elegant parquet flooring in key areas and luxurious carpeted bedrooms. The fully tiled porcelain bathrooms include wall-hung vanity units and mirror cabinets with lighting, heating, and shaving points. Additional highlights include vaulted ceilings, underfloor heating, air source heat pumps and electric vehicle charging points.

## **SPECIFICATIONS**

Open Plan Living

Untouched Countryside Views

Designer Nicholas Anthony Kitchens

Siemens Appliances

Parquet Flooring in Entrance Hall / Kitchen / Family Area / Utility

Luxury Carpet in Bedrooms