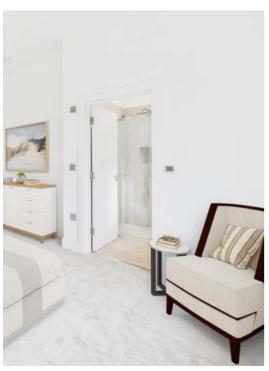

Designer Nicolas Anthony kitchens are equipped with premium Siemens appliances, complemented by elegant parquet flooring in key areas and luxurious carpeted bedrooms. The fully tiled porcelain bathrooms include wall-hung vanity units and mirror cabinets with lighting, heating, and shaving points. Additional highlights include vaulted ceilings, underfloor heating, air source heat pumps and electric vehicle charging points.

## **SPECIFICATIONS**

Open Plan Living

Untouched Countryside Views

Designer Nicholas Anthony Kitchens

Siemens Appliances

Parquet Flooring in Entrance Hall / Kitchen / Family Area / Utility

Luxury Carpet in Bedrooms