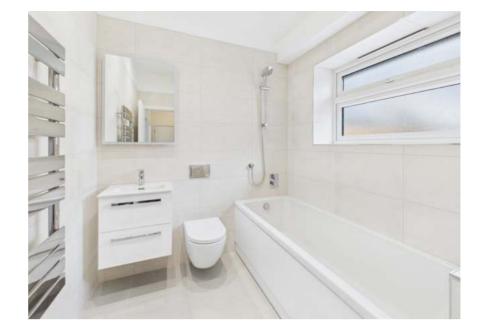

Designer Nicolas Anthony kitchens are equipped with premium Siemens appliances, complemented by elegant parquet flooring in key areas and luxurious carpeted bedrooms. The fully tiled porcelain bathrooms include wall-hung vanity units and mirror cabinets with lighting, heating, and shaving points. Additional highlights include vaulted ceilings, underfloor heating, air source heat pumps and electric vehicle charging points.

Fully Tiled Porcelain Bathrooms on Walls and Floors

Wall-Hung Vanity Units

Bathroom Mirror Cabinets with Lighting / Heated / Shaving Points

Fireproof Doors Throughout

German Ironmongery

Vaulted Ceilings

Underfloor Heating Throughout