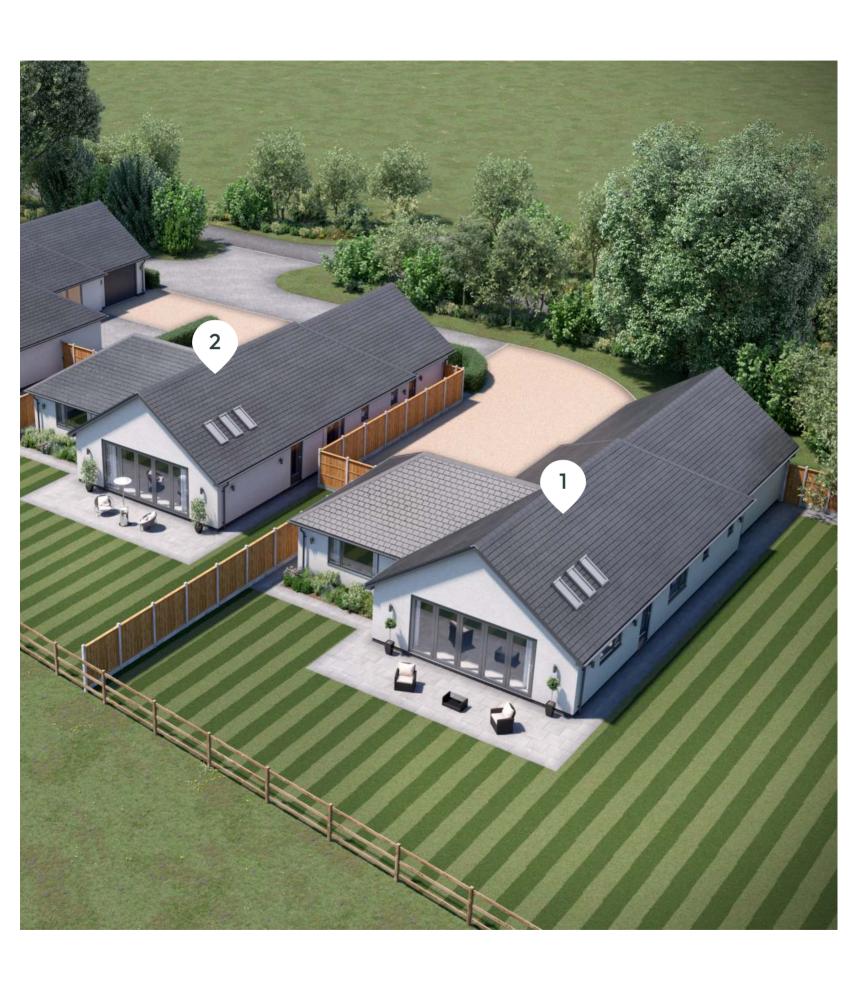

## SITE LAYOUT

- 3 bed detached bungalow Floor area: 1475 sqft
- 3 bed detached bungalow Floor area: 1475 sqft
- 3 bed detached bungalow Floor area: 1475 sqft

Plots vary with garage options: Plot 1 offers a double garage, while Plots 2 and 3 each have a single garage. Located in the picturesque village of Rivenhall, Essex, these homes are nestled near the charming village of Witham, offering easy access to the A12 and Witham railway station, while surrounded by the serene beauty of the Essex countryside.