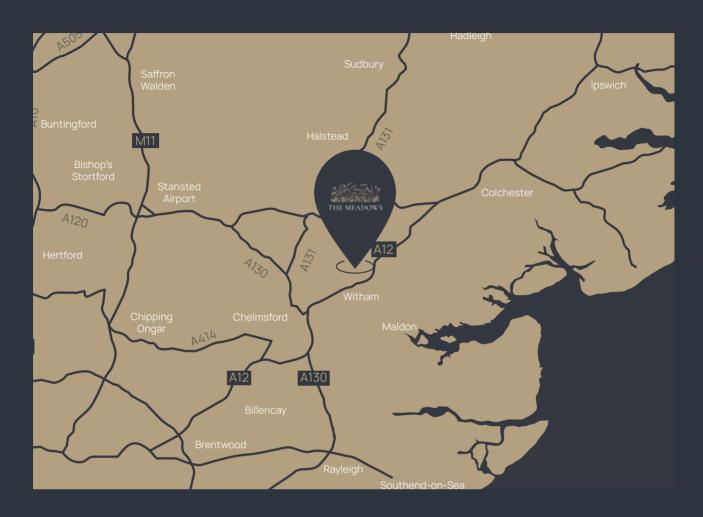

## THE LOCATION

Rivenhall is a picturesque village in Essex, offering a tranquil rural setting with easy access to local amenities. The village is home to a village shop, St. Mary's Church, and Rivenhall Village Hall, which hosts various community events and activities.

Residents enjoy proximity to Witham, just two miles away, providing access to a main shopping centre and railway station. The area is also close to the A12, facilitating travel to nearby towns like Chelmsford and Colchester. For leisure, there are nearby golf courses and the scenic Blackwater Estuary, popular for walks and birdwatching.

#### **NEARBY LOCATIONS**

Witham - 2.1 mi (Approx 6 mins by car)

Tiptree - 6.3 mi (Approx 13 mins by car)

Braintree - 8.5 mi (Approx 18 mins by car)

Colchester - 13.8 mi (Approx 19 mins by car)

Chelmsford - 13.9 mi (Approx 22 mins by car)

Witham Train Station - 1.4 mi (Approx 5 mins by car) (Approx 47 minutes to London Liverpool St)

### ROAD CONNECTIONS

A12 Access - 1.6 mi

A120 Access - 6.9 mi

A130 Access - 24.7 mi

A414 Access - 33.9 mi