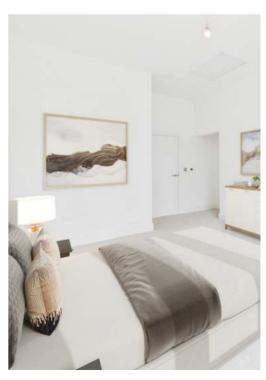

Designer Nicolas Anthony kitchens are equipped with premium Siemens appliances, complemented by elegant parquet flooring in key areas and luxurious carpeted bedrooms. The fully tiled porcelain bathrooms include wall-hung vanity units and mirror cabinets with lighting, heating, and shaving points. Additional highlights include vaulted ceilings, underfloor heating, air source heat pumps and electric vehicle charging points.

## **SPECIFICATIONS**

Open Plan Living

Untouched Countryside Views

Designer Nicholas Anthony Kitchens

Siemens Appliances

Parquet Flooring in Entrance Hall / Kitchen / Family Area / Utility

Luxury Carpet in Bedrooms