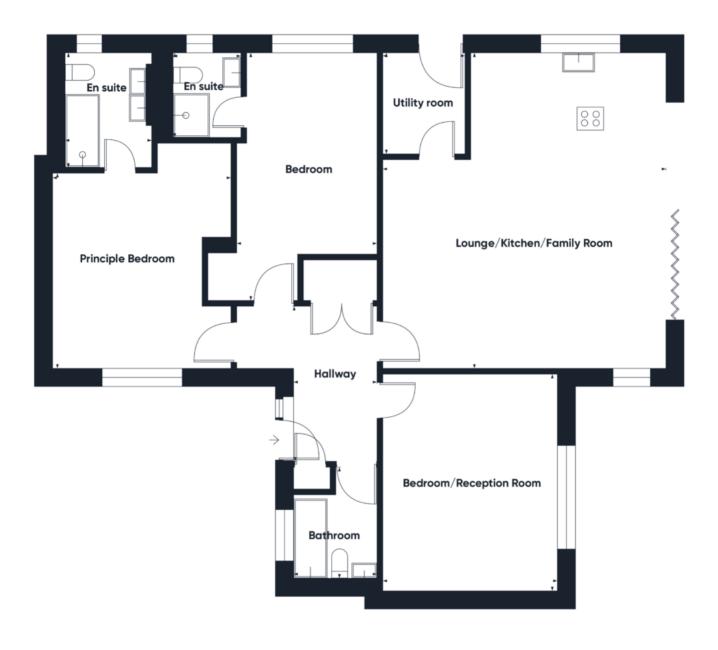

## **FLOOR PLAN**

| Lounge/Kitchen/Family Room | 21'3 x 23'11 | Bedroom Two                  | 10'7 x 18'7 |
|----------------------------|--------------|------------------------------|-------------|
| Principle Bedroom          | 13'6 x 14'8  | En suite                     | 5'4 x 6'6   |
| En suite                   | 6'8 x 8'7    | Bedroom Three/Reception Room | 13'1 x 16'4 |
|                            |              | Bathroom                     | 6'5 x 8'5   |