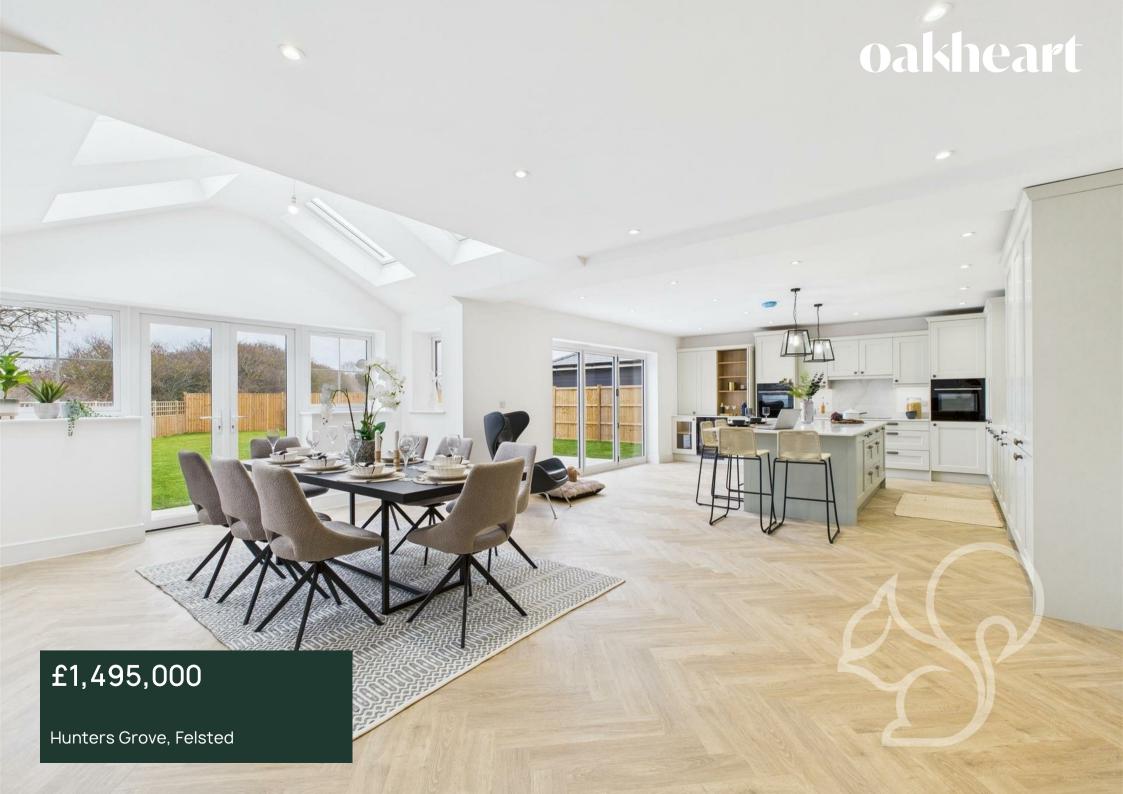

\*\* Part Exchange Available\*\* Contact Oakheart for Further Information\*\* The Kensington is a stunning 4-bedroom detached home that exudes elegance and sophistication. This spacious property features a generous kitchen/family/dining area, perfect for modern family living and entertaining guests. The home boasts a separate living room, study, and utility room, offering versatility and functionality. Upstairs, you'll find four well-appointed bedrooms, including a luxurious

master suite with an en-suite bathroom and dressing area. The property also includes a triple garage, providing ample space for vehicles and storage.

Felsted is nestled in the picturesque countryside of Essex. This historic village is renowned for its excellent schools, including the prestigious Felsted School, which dates back to 1564. Felsted offers a perfect blend of rural tranquility and community spirit, with local amenities such as quaint shops, traditional pubs, and a village green. The surrounding area is characterised by rolling fields and ancient woodlands, providing residents with beautiful landscapes and opportunities for countryside walks. Despite its rural setting, Felsted benefits from good transport links to larger towns and cities, making it an ideal location for those seeking a peaceful lifestyle with easy access to urban conveniences.