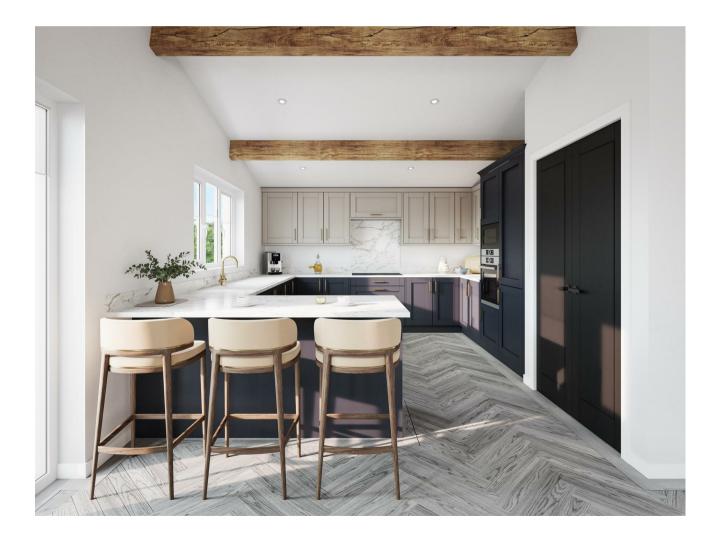

## £550,000

Plot 6, Malt Place, Widdington

0

14.15

oakheart

Plot 6, The Maltings is a stunning 3-bedroom bungalow. Nestled in an exclusive development in the charming village of Widdington, Essex. This meticulously designed home spans an impressive 1,150 square feet, offering a perfect blend of modern luxury and countryside tranquility. The heart of the home is a breathtaking lounge/diner that seamlessly opens to a contemporary kitchen, creating an expansive living space perfect for both entertaining and everyday family life. Boasting three beautifully proportioned bedrooms - including a primary bedroom with a luxurious en-suite - this property represents the pinnacle of thoughtful design. Every detail has been carefully considered, from the underfloor heating and solar panel battery storage to the high-end Symphony kitchen with AEG appliances and stunning quartz worktops. The home comes complete with Porcelanosa tiles, LVT flooring, carpeted bedrooms, a fully turfed garden, and an EV car charger, making it an irresistible opportunity for those seeking a sophisticated, energy-efficient home in one of Essex's most picturesque locations.