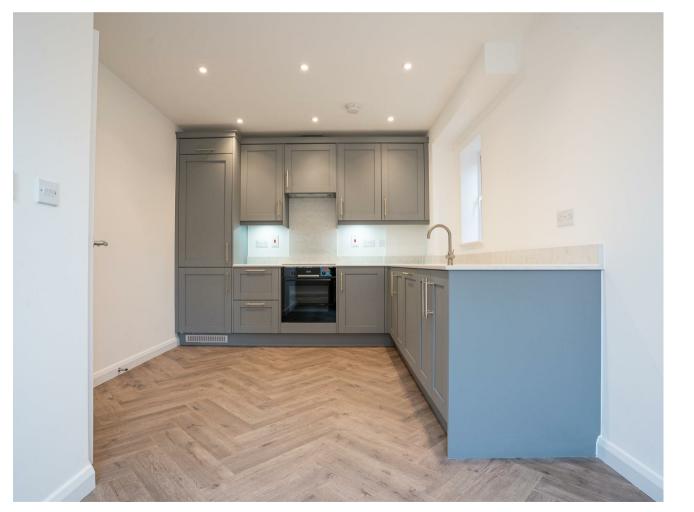

## £550,000

Scholars Close, Felsted

This exquisite three-bedroom home is a testament to modern elegance, featuring a sleek kitchen/dining area adorned with premium units and named integrated appliances.

Inside, light-filled living spaces exude warmth and functionality, featuring subtle downlighters, exquisite flooring, premium surfaces, and bespoke units housing branded integrated appliances. Glazed doors open onto landscaped patios and gardens, providing serene outdoor retreats.