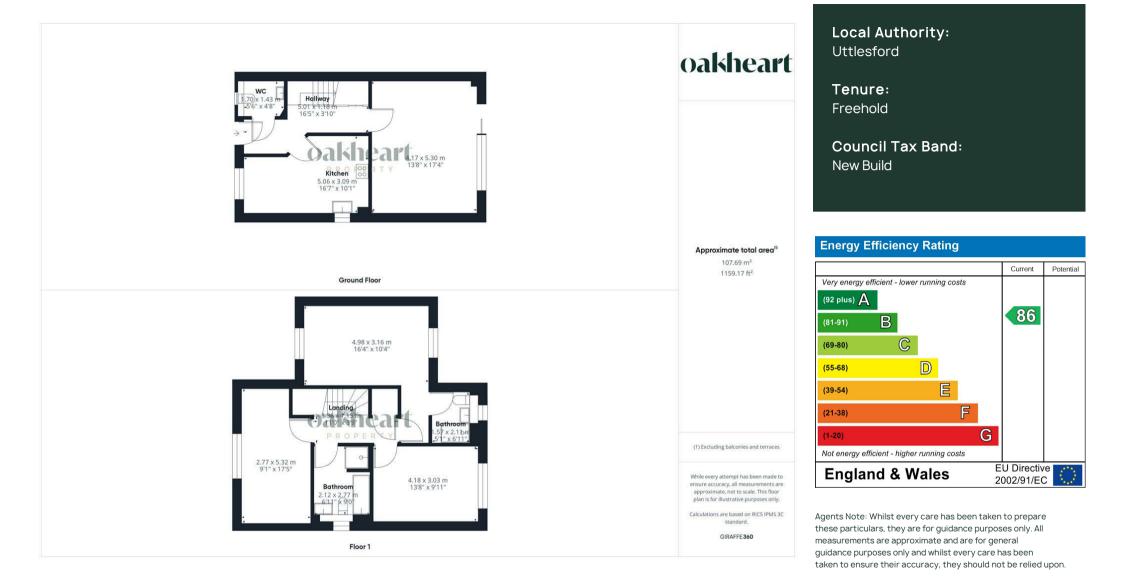

of Felsted and sprawling farmlands, the development radiates a rich sense of heritage and character.

Each residence within the collection boasts its own unique charm, unified by a seamless fusion of traditional materials and contemporary design elements. Carefully landscaped plots with ample parking and lush greenery complement the homes' exteriors, while interiors are thoughtfully crafted to maximize natural light and offer spacious, well-proportioned living areas ideal for modern-day living.

Inside, light-filled living spaces exude warmth and functionality, featuring subtle downlighters, exquisite flooring, premium surfaces, and bespoke units housing branded integrated appliances. Glazed doors open onto landscaped patios and gardens, providing serene outdoor retreats.



















Oakheart New Homes 01245 808119 newhomes@oakheart.co.uk 20 Victoria Road, Chelmsford, Essex, CM1 1PA

## oakheart