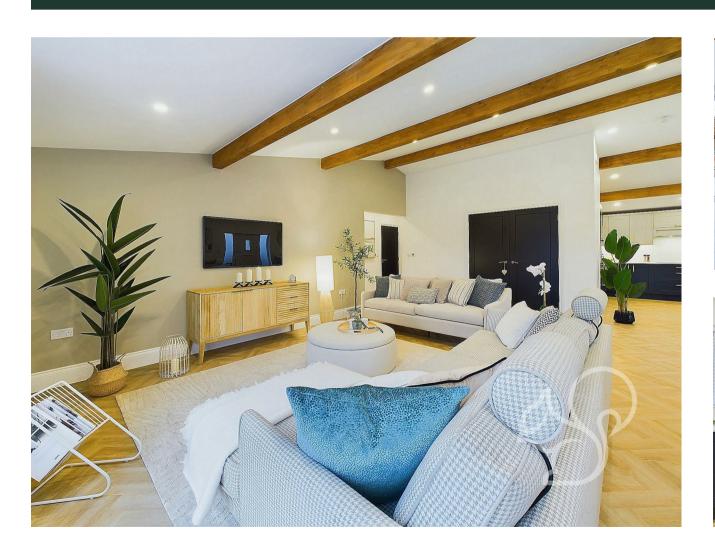

Discover Plot 1, a stunning 3-bedroom end terrace bungalow nestled within The Maltings, an exclusive development in the charming village of Widdington, Essex. Spanning an impressive 1,209 square feet, this meticulously designed home offers the perfect blend of modern luxury and countryside tranquility. The heart of the property is a spacious lounge/diner that seamlessly flows into a contemporary kitchen, creating an inviting living space ideal for both entertaining and everyday family life.

Boasting three beautifully proportioned bedrooms, including a primary bedroom with a luxurious en-suite, this home represents the pinnacle of thoughtful design. Every detail has been carefully considered, from the underfloor heating and solar panel battery storage to the high-end Symphony kitchen with AEG appliances and stunning quartz worktops. The property comes complete with Porcelanosa tiles, LVT flooring, carpeted bedrooms, a fully turfed garden, and an EV car charger.