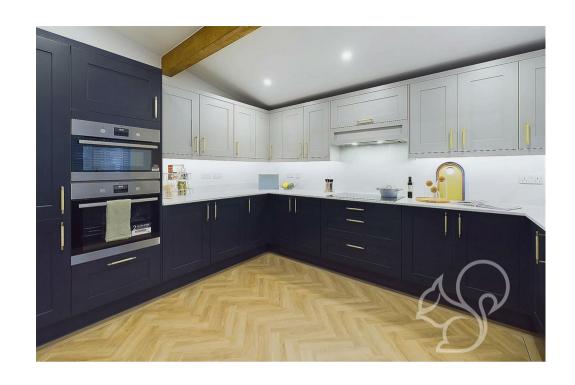

Boasting three beautifully proportioned bedrooms, including a primary bedroom with a luxurious en-suite, this home represents the pinnacle of thoughtful design. Every detail has been carefully considered, from the underfloor heating and solar panel battery storage to the high-end Symphony kitchen with AEG appliances and stunning quartz worktops. The property comes complete with Porcelanosa tiles, LVT flooring, carpeted bedrooms, a fully turfed garden, and an EV car charger.