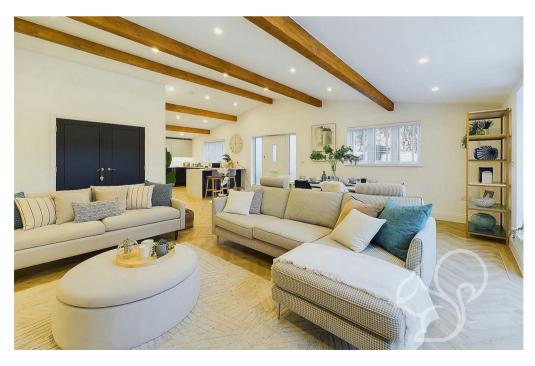

Discover Plot 1, a stunning 3-bedroom end terrace bungalow nestled within The Maltings, an exclusive development in the charming village of Widdington, Essex. Spanning an impressive 1,209 square feet, this meticulously designed home offers the perfect blend of modern luxury and countryside tranquility. The heart of the property is a spacious lounge/diner that seamlessly flows into a contemporary kitchen, creating an inviting living space ideal for both entertaining and everyday family life.