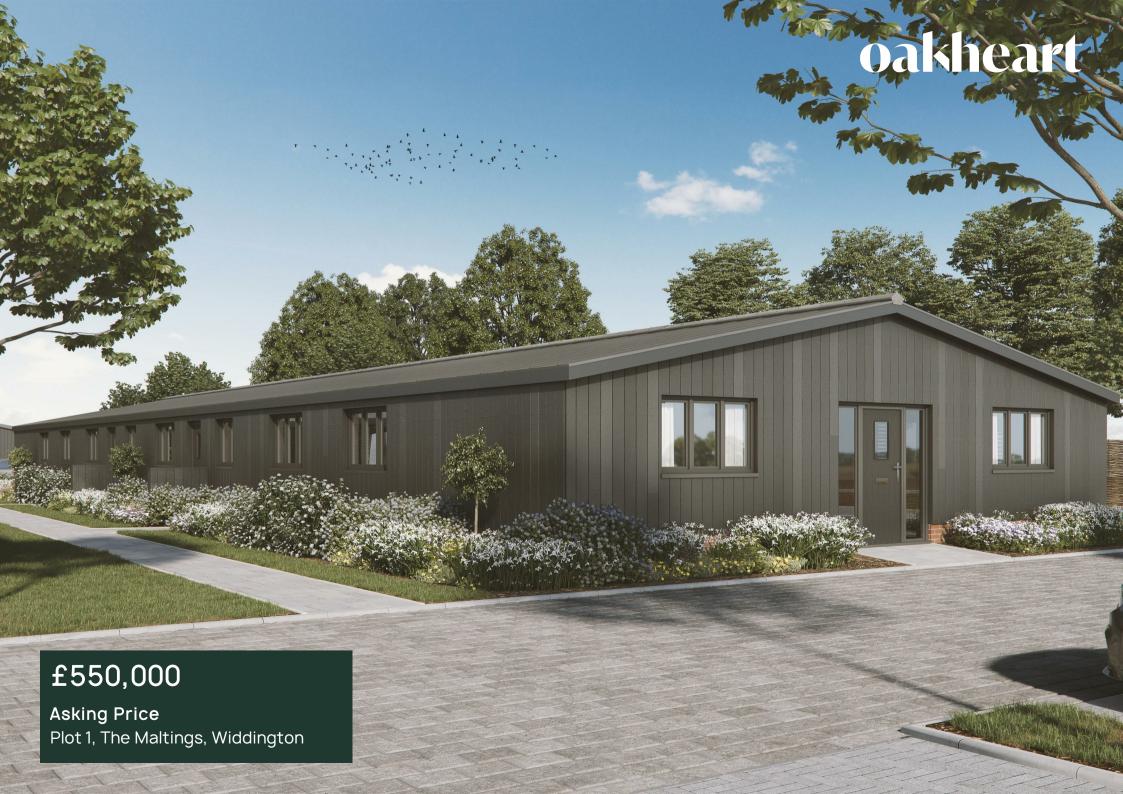

Discover Plot 1, a stunning 3-bedroom end terrace bungalow nestled within The Maltings, an exclusive development in the charming village of Widdington, Essex. Spanning an impressive 1,209 square feet, this meticulously designed home offers the perfect blend of modern luxury and countryside tranquility. The heart of the property is a spacious lounge/diner that seamlessly flows into a contemporary kitchen, creating an inviting living space ideal for both entertaining and everyday family life.

Located in the picturesque Saffron Walden district, The Maltings offers residents a serene lifestyle with exceptional connectivity. Just 2.9 miles from Newport train station (with a direct 59-minute service to London Liverpool Street) and within easy reach of the M11, this home provides the perfect balance of rural charm and urban convenience. Nearby amenities include Newport Primary School, local pubs, and quick access to Saffron Walden and Cambridge, making Plot 5 an irresistible opportunity for those seeking a sophisticated, energy-efficient home in one of Essex's most desirable locations.