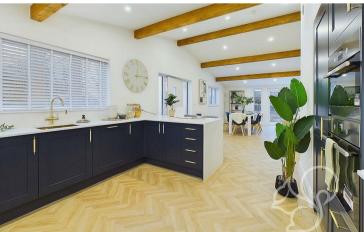

Boasting three beautifully proportioned bedrooms, including a primary bedroom with a luxurious en-suite, this home represents the pinnacle of thoughtful design. Every detail has been carefully considered, from the underfloor heating and solar panel battery storage to the high-end Symphony kitchen with AEG appliances and stunning quartz worktops. The property comes complete with Porcelanosa tiles, LVT flooring, carpeted bedrooms, a fully turfed garden, and an EV car charger.