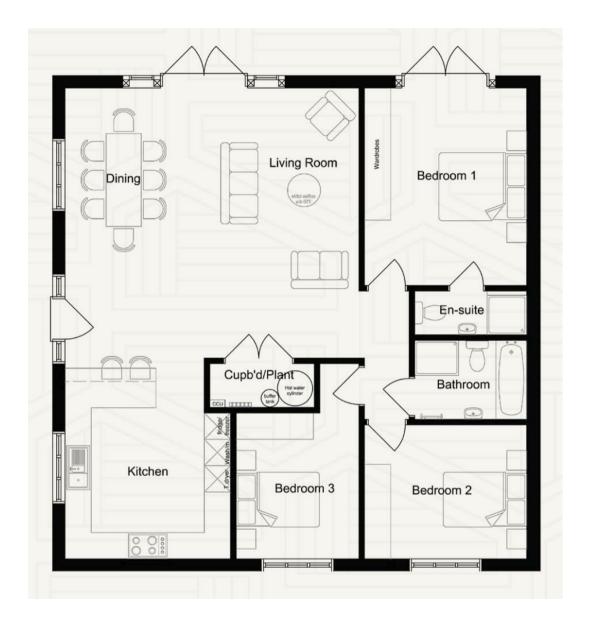

Discover Plot 1, a stunning 3-bedroom end terrace bungalow nestled within The Maltings, an exclusive development in the charming village of Widdington, Essex. Spanning an impressive 1,209 square feet, this meticulously designed home offers the perfect blend of modern luxury and countryside tranquility. The heart of the property is a spacious lounge/diner that seamlessly flows into a contemporary kitchen, creating an inviting living space ideal for both entertaining and everyday family life.

Boasting three beautifully proportioned bedrooms, including a primary bedroom with a luxurious en-suite, this home represents the pinnacle of thoughtful design. Every detail has been carefully considered, from the underfloor heating and solar panel battery storage to the high-end Symphony kitchen with AEG appliances and stunning quartz worktops. The property comes complete with Porcelanosa tiles, LVT flooring, carpeted bedrooms, a fully turfed garden, and an EV car charger.