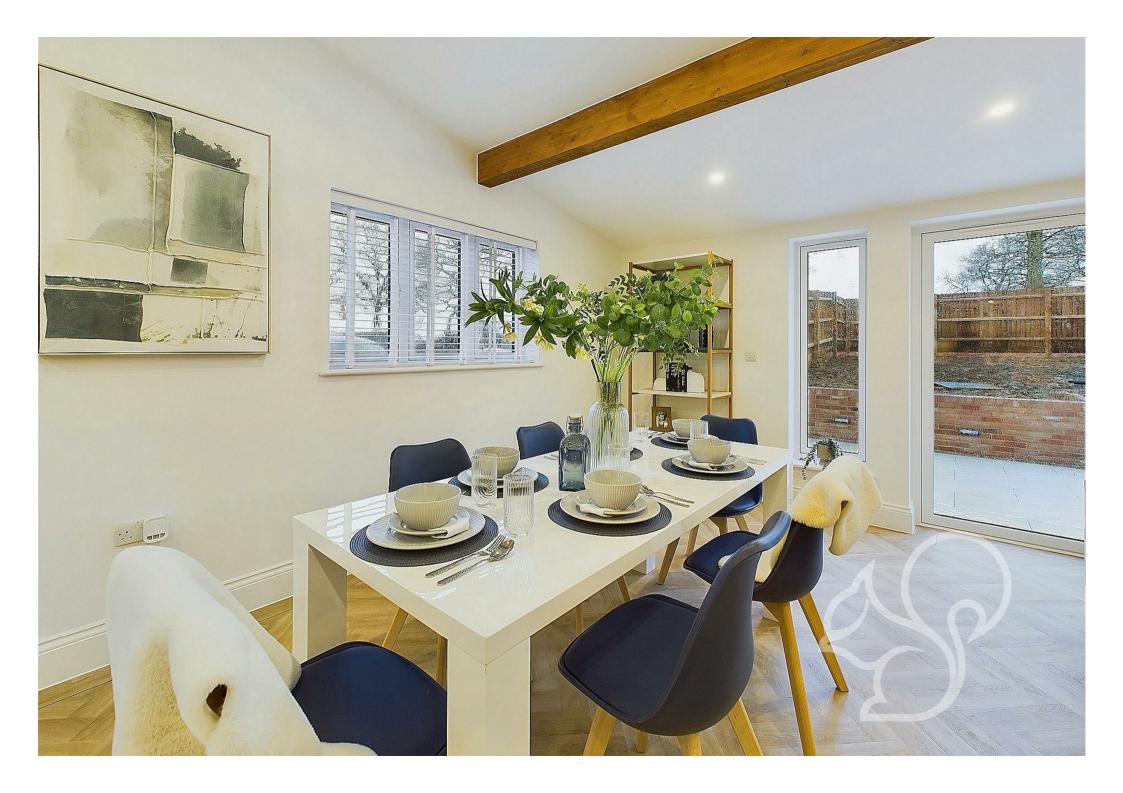

Discover Plot 1, a stunning 3-bedroom end terrace bungalow nestled within The Maltings, an exclusive development in the charming village of Widdington, Essex. Spanning an impressive 1,209 square feet, this meticulously designed home offers the perfect blend of modern luxury and countryside tranquility. The heart of the property is a spacious lounge/diner that seamlessly flows into a contemporary kitchen, creating an inviting living space ideal for both entertaining and everyday family life.

Boasting three beautifully proportioned bedrooms, including a primary bedroom with a luxurious en-suite, this home represents the pinnacle of thoughtful design. Every detail has been carefully considered, from the underfloor heating and solar panel battery storage to the high-end Symphony kitchen with AEG appliances and stunning quartz worktops. The property comes complete with Porcelanosa tiles, LVT flooring, carpeted bedrooms, a fully turfed garden, and an EV car charger.