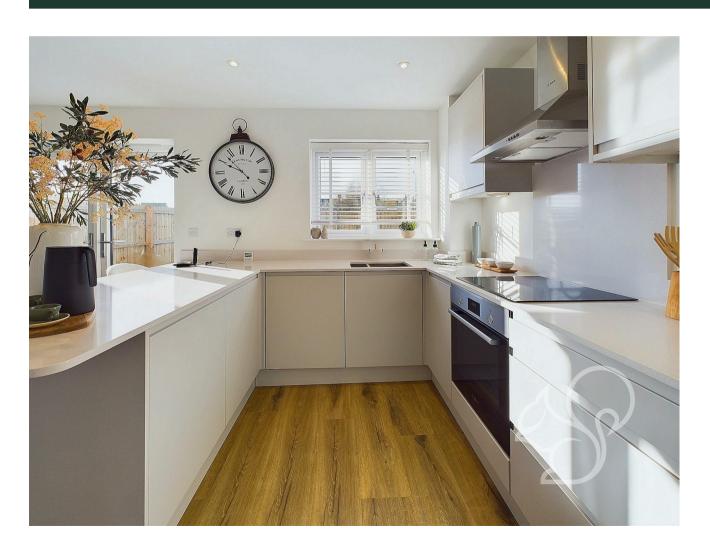

**Asking Price**Plot 7, Saltmarsh Place, Tollesbury

Ascend to the first floor and discover this beautifully appointed two-bedroom apartment at Saltmarsh Place, offering 657 square feet of contemporary living space. The principle bedroom features the added luxury of an en-suite bathroom. Benefit from sustainable features, including an EPC B rating. With modern design, convenient amenities, and a prime location in the coastal village of Tollesbury, this apartment offers the perfect blend of comfort and coastal charm.

\*Images Depict On-Site Show Home Completion due Q4 2025

Agents Note: Whilst every care has been taken to prepare these particulars, they are for guidance purposes only. All measurements are approximate and are for general guidance purposes only and whilst every care has been taken to ensure their accuracy, they should not be relied upon.