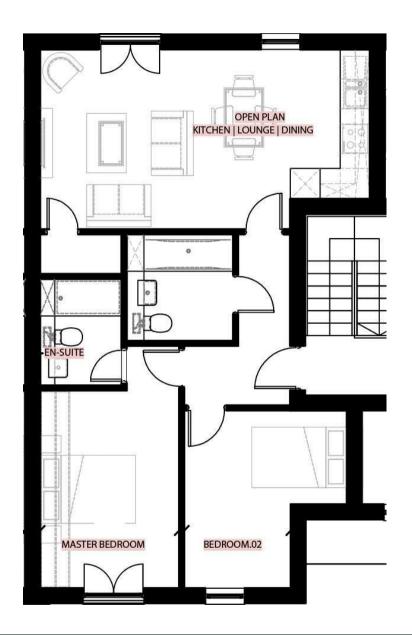

**Asking Price**Plot 7, Saltmarsh Place, Tollesbury

Ascend to the first floor and discover this beautifully appointed two-bedroom apartment at Saltmarsh Place, offering 657 square feet of contemporary living space. The principle bedroom features the added luxury of an en-suite bathroom. Benefit from sustainable features, including an EPC B rating. With modern design, convenient amenities, and a prime location in the coastal village of Tollesbury, this apartment offers the perfect blend of comfort and coastal charm.