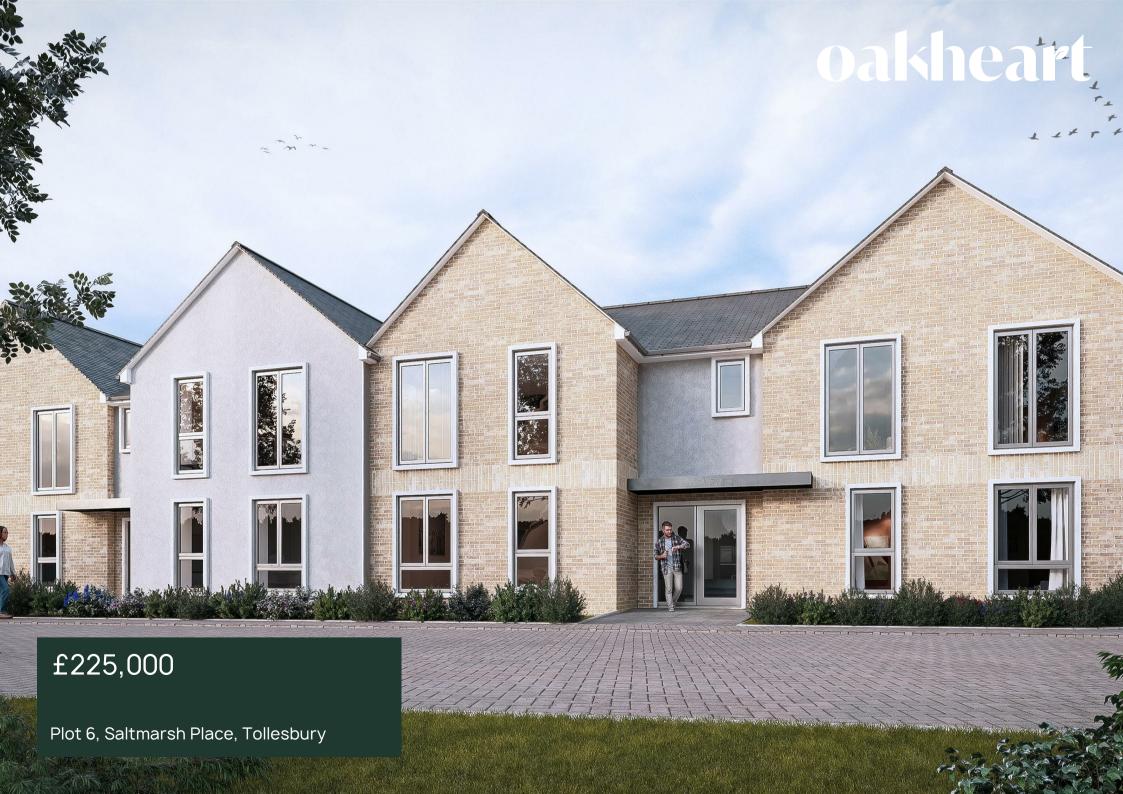

- Luxury Development of only 17 homes
- Coastal Location
- Own private garden
- 999 Year Lease
- Apartment Block of only 8 apartments
- Close to local shops, schools, healthcare facilities, and recreational areas like Tollesbury Marina
- Easy access to major roads (A12, M11, M25) and train stations for London commuters
- Blends local architectural styles with modern design elements
- \*\*5% Deposit Contribution Available\*\* Step outside to your own private garden in this delightful ground-floor, one-bedroom apartment at Saltmarsh Place. Offering 538 square feet of modern living space, this home is enhanced by direct access to a charming outdoor area, perfect for relaxing, gardening, or entertaining. Benefit from a 999-year lease with no ground rent, allocated parking, and all the sustainable features of this EPC Brated development, creating a seamless blend of indoor and outdoor living in the heart of Tollesbury,

Discover coastal living at its finest with Saltmarsh Place, an exclusive development of 17 beautifully designed homes in the picturesque village of Tollesbury, Essex. This charming community seamlessly blends local architectural styles with modern design elements, offering sustainable and smart living solutions.