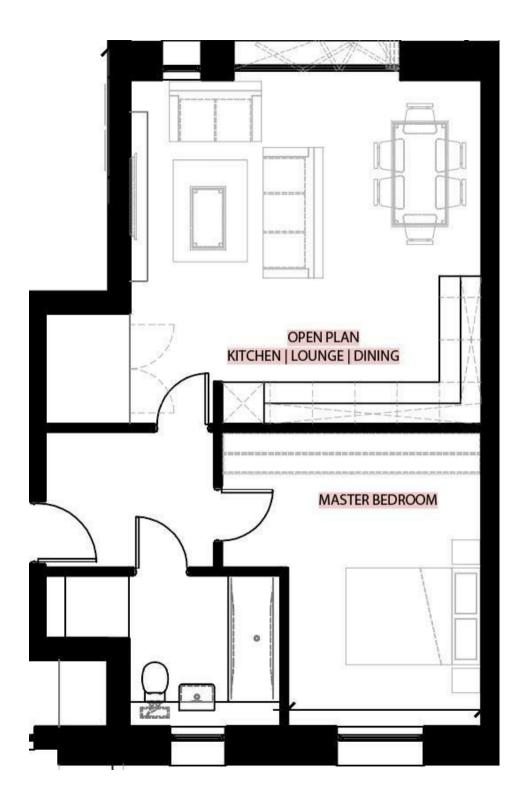

- Luxury Development of only 17 homes
- Coastal Location
- Own private garden
- 999 Year Lease
- Apartment Block of only 8 apartments
- Close to local shops, schools, healthcare facilities, and recreational areas like Tollesbury Marina
- Easy access to major roads (A12, M11, M25) and train stations for London commuters
- Blends local architectural styles with modern design elements
- \*\*5% Deposit Contribution Available\*\* Step outside to your own private garden in this delightful ground-floor, one-bedroom apartment at Saltmarsh Place. Offering 538 square feet of modern living space, this home is enhanced by direct access to a charming outdoor area, perfect for relaxing, gardening, or entertaining. Benefit from a 999-year lease with no ground rent, allocated parking, and all the sustainable features of this EPC Brated development, creating a seamless blend of indoor and outdoor living in the heart of Tollesbury,