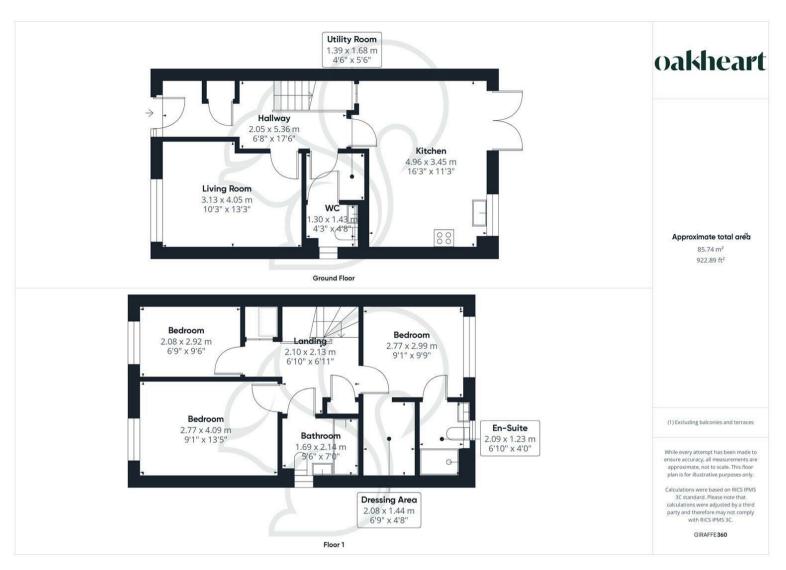

Plot 13 at Saltmarsh Place is a stunning 3-bedroom semi-detached house, perfect for families or those seeking extra space. With 1040 sq ft of living area and a generous garden, this home offers both comfort and outdoor enjoyment. The ground floor features a spacious lounge and an open-plan kitchen/dining area, ideal for entertaining. Upstairs, you'll find a principle bedroom, two additional bedrooms, and a

family bathroom. This energy-efficient home includes solar panels, infra-red heating, and an air source heat pump water system, ensuring low running costs and a reduced environmental impact. With its coastal location and modern amenities, Plot 13 at Saltmarsh Place offers the perfect blend of seaside charm and contemporary living.