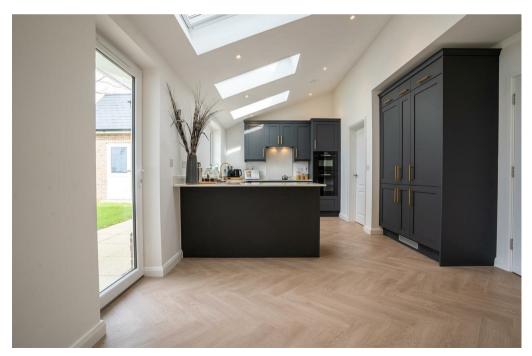

Upon entry, you are greeted by a spacious living room adorned with a striking fireplace and cosy wood-burner, alongside a secluded study and utility rooms offering practical convenience. The heart of the home lies in the expansive open-plan kitchen, dining, and living area, illuminated by natural light

streaming through glazed sliding doors and Velux roof lights, creating an ambiance of serenity and openness.

Ascending the staircase, you discover three generously sized double bedrooms alongside a master suite featuring an en-suite shower room, a Juliet balcony with captivating eaves height feature windows, and a dedicated dressing area. The family bathroom exudes contemporary elegance with its quality fixtures and fittings.