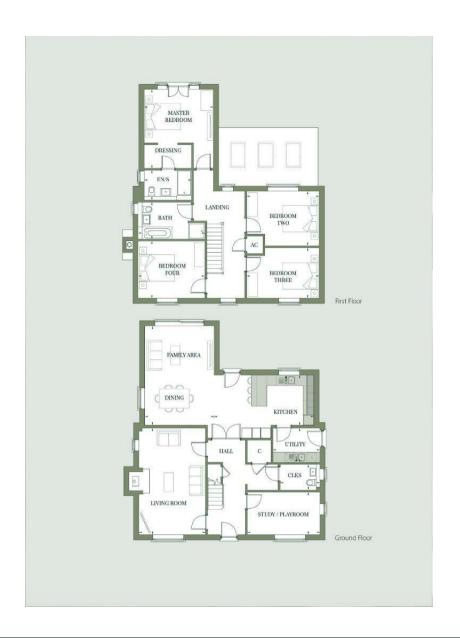

## \*\*£10.000 STAMP DUTY INCENTIVE AVAILABLE\*\*

The Nolan embodies timeless elegance and welcoming charm in its architectural design, epitomising sophistication and contemporary living within the sought-after Scholars' Green development. Spanning over two floors and boasting over 2,000 square feet of lavish living space, this detached four-bedroom residence exudes a sense of grandeur and modernity.

Upon entry, you are greeted by a spacious living room adorned with a striking fireplace and cosy wood-burner, alongside a secluded study and utility rooms offering practical convenience. The heart of the home lies in the expansive open-plan kitchen, dining, and living area, illuminated by natural light

streaming through glazed sliding doors and Velux roof lights, creating an ambiance of serenity and openness.

Ascending the staircase, you discover three generously sized double bedrooms alongside a master suite featuring an en-suite shower room, a Juliet balcony with captivating eaves height feature windows, and a dedicated dressing area. The family bathroom exudes contemporary elegance with its quality fixtures and fittings.