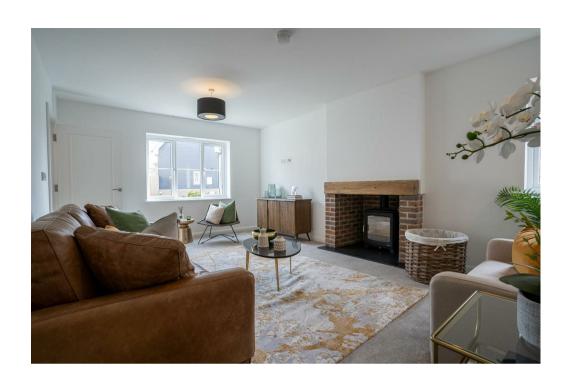

Upon entry, you are greeted by a spacious living room adorned with a striking fireplace and cosy wood-burner, alongside a secluded study and utility rooms offering practical convenience. The heart of the home lies in the expansive open-plan kitchen, dining, and living area, illuminated by natural light

streaming through glazed sliding doors and Velux roof lights, creating an ambiance of serenity and openness.

Ascending the staircase, you discover three generously sized double bedrooms alongside a master suite featuring an en-suite shower room, a Juliet balcony with captivating eaves height feature windows, and a dedicated dressing area. The family bathroom exudes contemporary elegance with its quality fixtures and fittings.