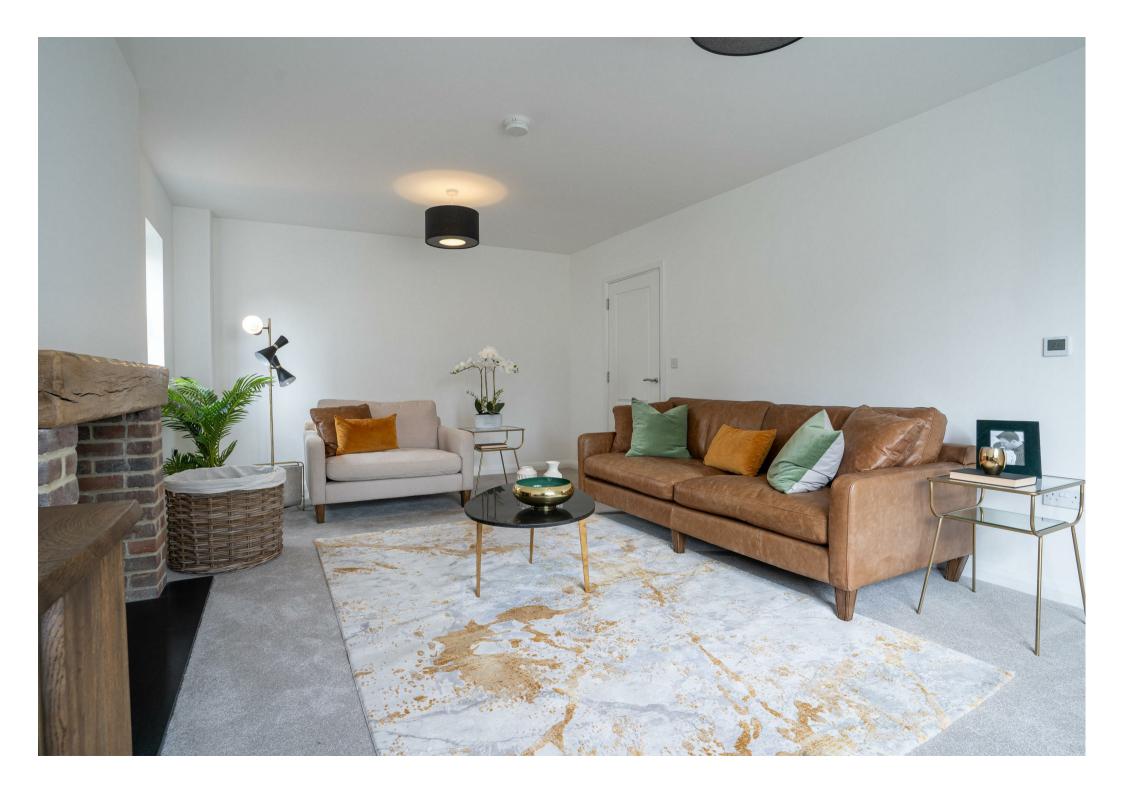

Upon entry, you are greeted by a spacious living room adorned with a striking fireplace and cosy wood-burner, alongside a secluded study and utility rooms offering practical convenience. The heart of the home lies in the expansive open-plan kitchen, dining, and living area, illuminated by natural light

streaming through glazed sliding doors and Velux roof lights, creating an ambiance of serenity and openness.

Ascending the staircase, you discover three generously sized double bedrooms alongside a master suite featuring an en-suite shower room, a Juliet balcony with captivating eaves height feature windows, and a dedicated dressing area. The family bathroom exudes contemporary elegance with its quality fixtures and fittings.