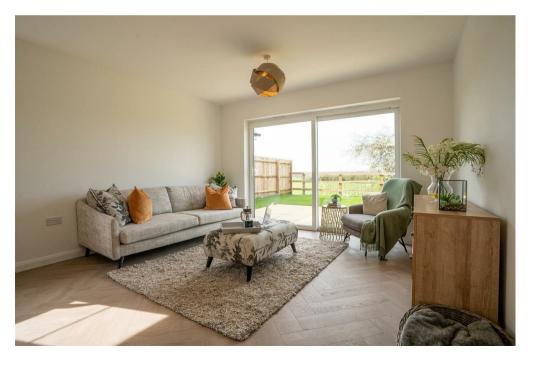

Upon entry, you are greeted by a spacious living room adorned with a striking fireplace and cosy wood-burner, alongside a secluded study and utility rooms offering practical convenience. The heart of the home lies in the expansive open-plan kitchen, dining, and living area, illuminated by natural light

streaming through glazed sliding doors and Velux roof lights, creating an ambiance of serenity and openness.

Ascending the staircase, you discover three generously sized double bedrooms alongside a master suite featuring an en-suite shower room, a Juliet balcony with captivating eaves height feature windows, and a dedicated dressing area. The family bathroom exudes contemporary elegance with its quality fixtures and fittings.