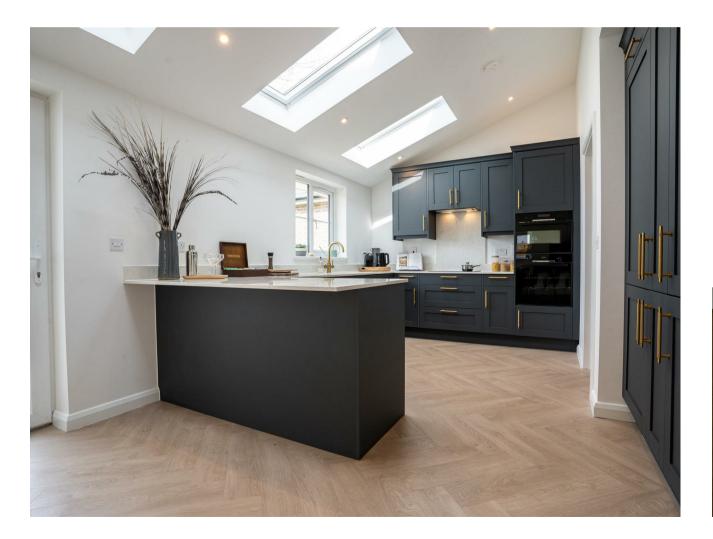

Upon entry, you are greeted by a spacious living room adorned with a striking fireplace and cosy wood-burner, alongside a secluded study and utility rooms offering practical convenience. The heart of the home lies in the expansive open-plan kitchen, dining, and living area, illuminated by natural light

streaming through glazed sliding doors and Velux roof lights, creating an ambiance of serenity and openness.

Ascending the staircase, you discover three generously sized double bedrooms alongside a master suite featuring an en-suite shower room, a Juliet balcony with captivating eaves height feature windows, and a dedicated dressing area. The family bathroom exudes contemporary elegance with its quality fixtures and fittings.