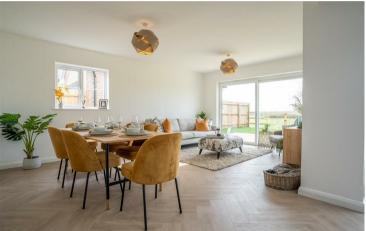

Upon entry, you are greeted by a spacious living room adorned with a striking fireplace and cosy wood-burner, alongside a secluded study and utility rooms offering practical convenience. The heart of the home lies in the expansive open-plan kitchen, dining, and living area, illuminated by natural light

streaming through glazed sliding doors and Velux roof lights, creating an ambiance of serenity and openness.

Ascending the staircase, you discover three generously sized double bedrooms alongside a master suite featuring an en-suite shower room, a Juliet balcony with captivating eaves height feature windows, and a dedicated dressing area. The family bathroom exudes contemporary elegance with its quality fixtures and fittings.