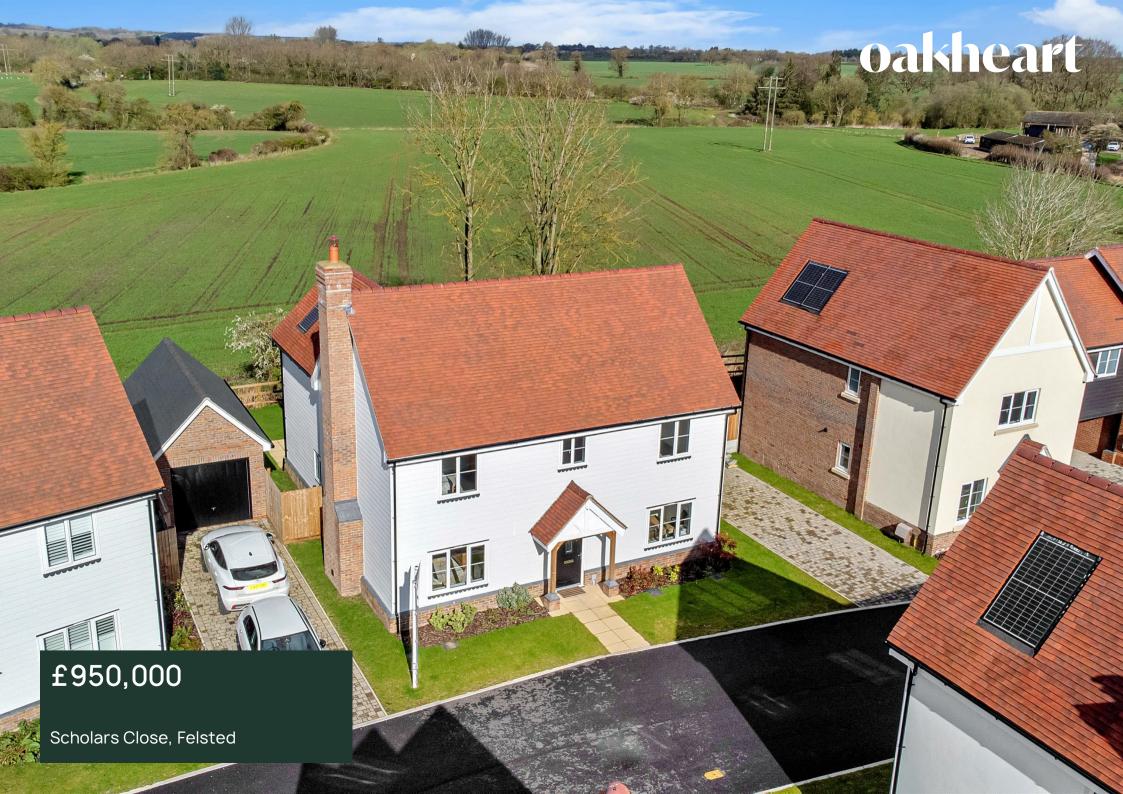

## \*\*£10.000 STAMP DUTY INCENTIVE AVAILABLE\*\*

The Nolan embodies timeless elegance and welcoming charm in its architectural design, epitomising sophistication and contemporary living within the sought-after Scholars' Green development. Spanning over two floors and boasting over 2,000 square feet of lavish living space, this detached four-bedroom residence exudes a sense of grandeur and modernity.