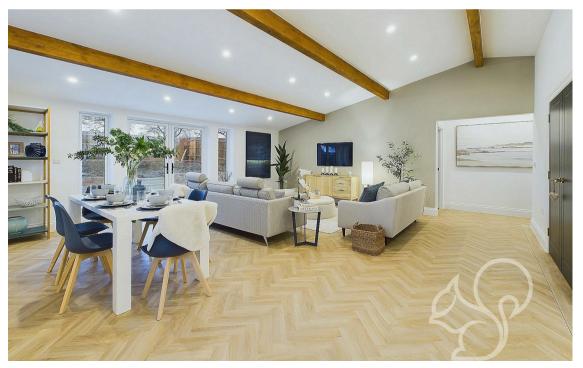

Discover Plot 5, a stunning 3-bedroom end terrace bungalow nestled within The Maltings, an exclusive development in the charming village of Widdington, Essex. Spanning an impressive 1,209 square feet, this meticulously designed home offers the perfect blend of modern luxury and countryside tranquility. The heart of the property is a spacious lounge/diner that seamlessly flows into a contemporary kitchen, creating an inviting living space ideal for both entertaining and everyday family life. Boasting three beautifully proportioned bedrooms, including a primary bedroom with a luxurious en-suite measuring 12'1 x 14'8, this home represents the pinnacle of thoughtful design. Every detail has been carefully considered, from the underfloor heating and solar panel battery storage to the high-end Symphony kitchen with AEG appliances and stunning guartz worktops. The property comes complete with Porcelanosa tiles, LVT flooring, carpeted bedrooms, a fully turfed garden, and an EV car charger. Located in the picturesque Saffron Walden district, The Maltings offers residents a serene lifestyle with exceptional connectivity. Just 2.9 miles from Newport train station (with a direct 59-minute service to London Liverpool Street) and within easy reach of the M11, this home provides the perfect balance of rural charm and urban convenience. Nearby amenities include Newport Primary School, local pubs, and quick access to Saffron Walden and Cambridge, making Plot 5 an irresistible opportunity for those seeking a sophisticated, energy-efficient home in one of Essex's most desirable locations.