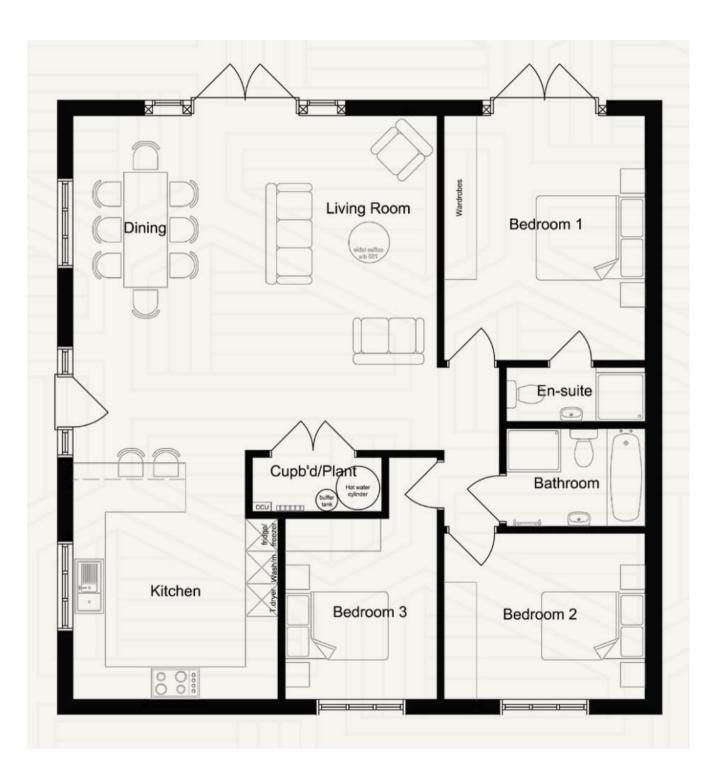

Discover Plot 5, a stunning 3-bedroom end terrace bungalow nestled within The Maltings, an exclusive development in the charming village of Widdington, Essex. Spanning an impressive 1,209 square feet, this meticulously designed home offers the perfect blend of modern luxury and countryside tranquility. The heart of the property is a spacious lounge/diner that seamlessly flows into a contemporary kitchen, creating an inviting living space ideal for both entertaining and everyday family life. Boasting three beautifully proportioned bedrooms, including a primary bedroom with a luxurious en-suite measuring 12'1 x 14'8, this home represents the pinnacle of thoughtful design. Every detail has been carefully considered, from the underfloor heating and solar panel battery storage to the high-end Symphony kitchen with AEG appliances and stunning guartz worktops. The property comes complete with Porcelanosa tiles, LVT flooring, carpeted bedrooms, a fully turfed garden, and an EV car charger. Located in the picturesque Saffron Walden district, The Maltings offers residents a serene lifestyle with exceptional connectivity. Just 2.9 miles from Newport train station (with a direct 59-minute service to London Liverpool Street) and within easy reach of the M11, this home provides the perfect balance of rural charm and urban convenience. Nearby amenities include Newport Primary School, local pubs, and quick access to Saffron Walden and Cambridge, making Plot 5 an irresistible opportunity for those seeking a sophisticated, energy-efficient home in one of Essex's most desirable locations.