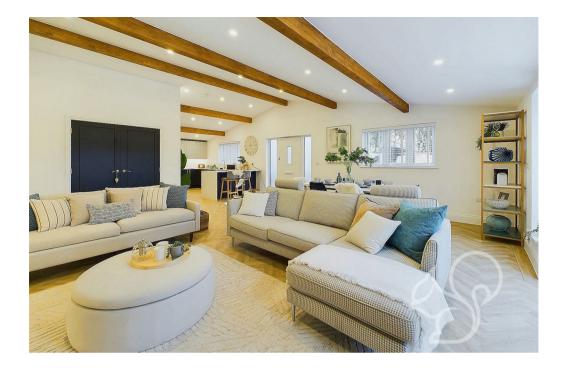

Plot 9, The Maltings, Widdington

Plot 9, The Maltings is a stunning 4-bedroom detached bungalow. Nestled in an exclusive development in the charming village of Widdington, Essex. This meticulously designed home spans an impressive 1,538 square feet, offering a perfect blend of modern luxury and countryside tranquility. The heart of the home is a breathtaking 25'9 x 28'3 lounge/diner that seamlessly opens to a contemporary kitchen, creating an expansive living space perfect for both entertaining and everyday family life. Boasting three beautifully proportioned bedrooms - including a primary bedroom with a luxurious en-suite measuring 12 x 14'8 - this property represents the pinnacle of thoughtful design. Every detail has been carefully considered, from the underfloor heating and solar panel battery storage to the high-end Symphony kitchen with AEG appliances and stunning quartz worktops. The home comes complete with Porcelanosa tiles, LVT flooring, carpeted bedrooms, a fully turfed garden, and an EV car charger, making it an irresistible opportunity for those seeking a sophisticated, energy-efficient home in one of Essex's most picturesque locations.