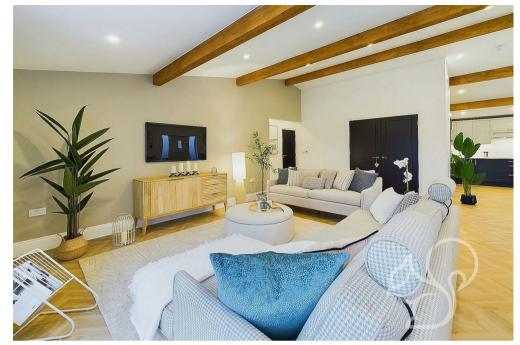

Plot 9, The Maltings, Widdington

Plot 9, The Maltings is a stunning 4-bedroom detached bungalow. Nestled in an exclusive development in the charming village of Widdington, Essex. This meticulously designed home spans an impressive 1,538 square feet, offering a perfect blend of modern luxury and countryside tranquility. The heart of the home is a breathtaking 25'9 x 28'3 lounge/diner that seamlessly opens to a contemporary kitchen, creating an expansive living space perfect for both entertaining and everyday family life. Boasting three beautifully proportioned bedrooms - including a primary bedroom with a luxurious en-suite measuring 12 x 14'8 - this property represents the pinnacle of thoughtful design. Every detail has been carefully considered, from the underfloor heating and solar panel battery storage to the high-end Symphony kitchen with AEG appliances and stunning quartz worktops. The home comes complete with Porcelanosa tiles, LVT flooring, carpeted bedrooms, a fully turfed garden, and an EV car charger, making it an irresistible opportunity for those seeking a sophisticated, energy-efficient home in one of Essex's most picturesque locations.