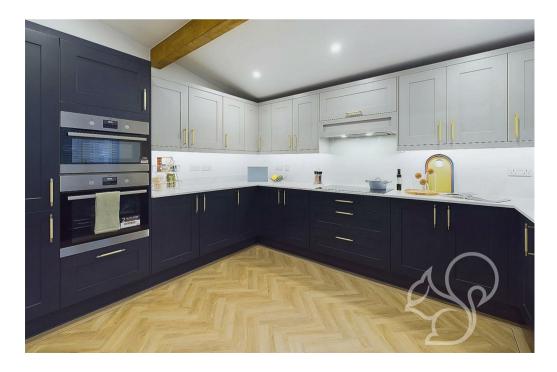

Plot 9, The Maltings, Widdington

Plot 9, The Maltings is a stunning 4-bedroom detached bungalow. Nestled in an exclusive development in the charming village of Widdington, Essex. This meticulously designed home spans an impressive 1,538 square feet, offering a perfect blend of modern luxury and countryside tranquility. The heart of the home is a breathtaking 25'9 x 28'3 lounge/diner that seamlessly opens to a contemporary kitchen, creating an expansive living space perfect for both entertaining and everyday family life. Boasting three beautifully proportioned bedrooms - including a primary bedroom with a luxurious en-suite measuring 12 x 14'8 - this property represents the pinnacle of thoughtful design. Every detail has been carefully considered, from the underfloor heating and solar panel battery storage to the high-end Symphony kitchen with AEG appliances and stunning quartz worktops. The home comes complete with Porcelanosa tiles, LVT flooring, carpeted bedrooms, a fully turfed garden, and an EV car charger, making it an irresistible opportunity for those seeking a sophisticated, energy-efficient home in one of Essex's most picturesque locations.