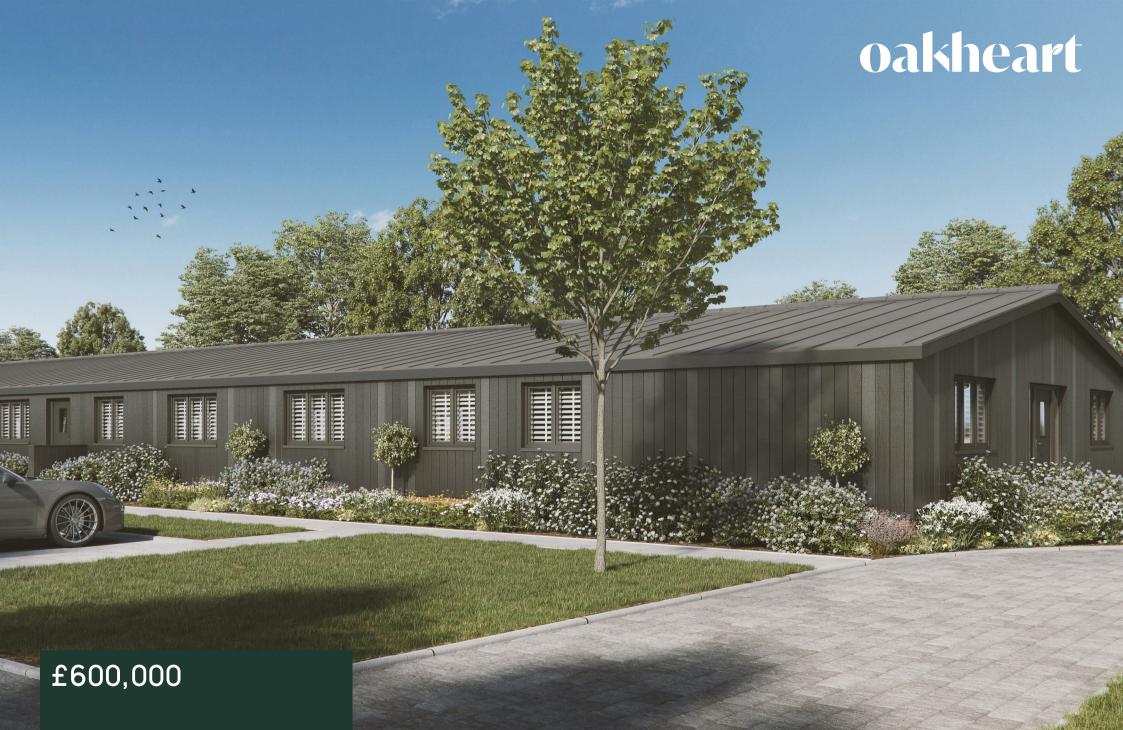

Plot 9, The Maltings, Widdington

Plot 9, The Maltings is a stunning 4-bedroom detached bungalow. Nestled in an exclusive development in the charming village of Widdington, Essex. This meticulously designed home spans an impressive 1,538 square feet, offering a perfect blend of modern luxury and countryside tranquility. The heart of the home is a breathtaking 25'9 x 28'3 lounge/diner that seamlessly opens to a contemporary kitchen, creating an expansive living space perfect for both entertaining and everyday family life. Boasting three beautifully proportioned bedrooms - including a primary bedroom with a luxurious en-suite measuring 12 x 14'8 - this property represents the pinnacle of thoughtful design. Every detail has been carefully considered, from the underfloor heating and solar panel battery storage to the high-end Symphony kitchen with AEG appliances and stunning quartz worktops. The home comes complete with Porcelanosa tiles, LVT flooring, carpeted bedrooms, a fully turfed garden, and an EV car charger, making it an irresistible opportunity for those seeking a sophisticated, energy-efficient home in one of Essex's most picturesque locations.

Local Authority: Uttlesford District Council

**Tenure:** Freehold

Council Tax Band: New Build

Agents Note: Whilst every care has been taken to prepare these particulars, they are for guidance purposes only. All measurements are approximate and are for general guidance purposes only and whilst every care has been taken to ensure their accuracy, they should not be relied upon.