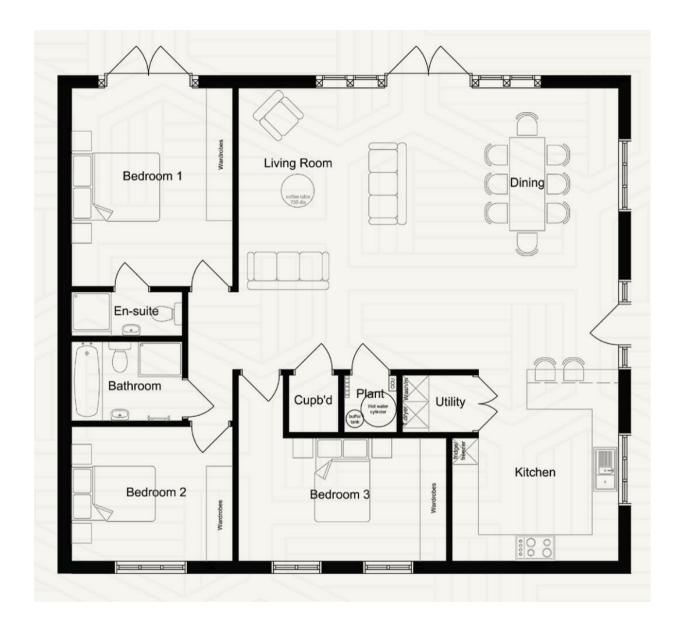

Plot 9, The Maltings, Widdington

Plot 9, The Maltings is a stunning 4-bedroom detached bungalow. Nestled in an exclusive development in the charming village of Widdington, Essex. This meticulously designed home spans an impressive 1,538 square feet, offering a perfect blend of modern luxury and countryside tranquility. The heart of the home is a breathtaking 25'9 x 28'3 lounge/diner that seamlessly opens to a contemporary kitchen, creating an expansive living space perfect for both entertaining and everyday family life. Boasting three beautifully proportioned bedrooms - including a primary bedroom with a luxurious en-suite measuring 12 x 14'8 - this property represents the pinnacle of thoughtful design. Every detail has been carefully considered, from the underfloor heating and solar panel battery storage to the high-end Symphony kitchen with AEG appliances and stunning quartz worktops. The home comes complete with Porcelanosa tiles, LVT flooring, carpeted bedrooms, a fully turfed garden, and an EV car charger, making it an irresistible opportunity for those seeking a sophisticated, energy-efficient home in one of Essex's most picturesque locations.