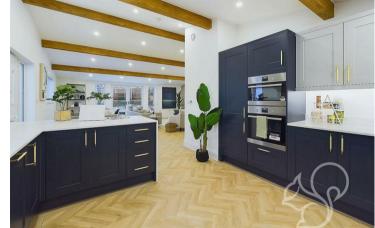

Plot 9, The Maltings, Widdington

Plot 9, The Maltings is a stunning 4-bedroom detached bungalow. Nestled in an exclusive development in the charming village of Widdington, Essex. This meticulously designed home spans an impressive 1,538 square feet, offering a perfect blend of modern luxury and countryside tranquility. The heart of the home is a breathtaking 25'9 x 28'3 lounge/diner that seamlessly opens to a contemporary kitchen, creating an expansive living space perfect for both entertaining and everyday family life. Boasting three beautifully proportioned bedrooms - including a primary bedroom with a luxurious en-suite measuring 12 x 14'8 - this property represents the pinnacle of thoughtful design. Every detail has been carefully considered, from the underfloor heating and solar panel battery storage to the high-end Symphony kitchen with AEG appliances and stunning quartz worktops. The home comes complete with Porcelanosa tiles, LVT flooring, carpeted bedrooms, a fully turfed garden, and an EV car charger, making it an irresistible opportunity for those seeking a sophisticated, energy-efficient home in one of Essex's most picturesque locations.