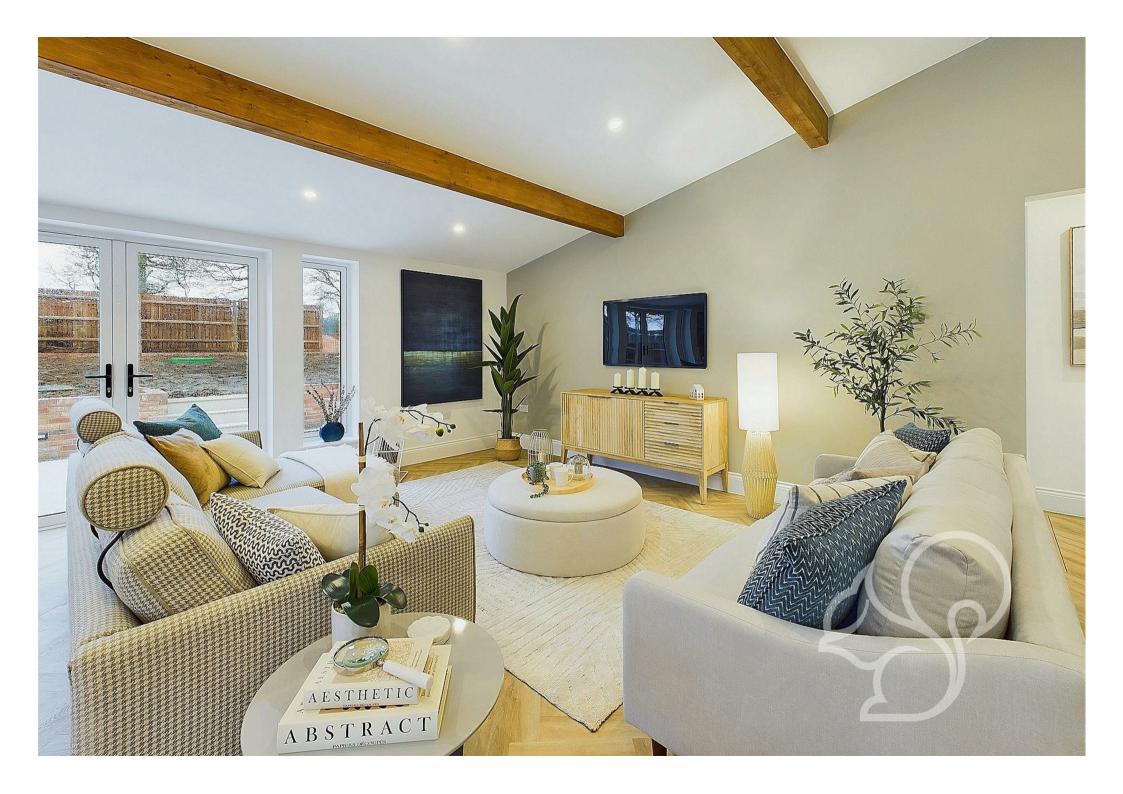

Plot 9, The Maltings, Widdington

Plot 9, The Maltings is a stunning 4-bedroom detached bungalow. Nestled in an exclusive development in the charming village of Widdington, Essex. This meticulously designed home spans an impressive 1,538 square feet, offering a perfect blend of modern luxury and countryside tranquility. The heart of the home is a breathtaking 25'9 x 28'3 lounge/diner that seamlessly opens to a contemporary kitchen, creating an expansive living space perfect for both entertaining and everyday family life. Boasting three beautifully proportioned bedrooms - including a primary bedroom with a luxurious en-suite measuring 12 x 14'8 - this property represents the pinnacle of thoughtful design. Every detail has been carefully considered, from the underfloor heating and solar panel battery storage to the high-end Symphony kitchen with AEG appliances and stunning quartz worktops. The home comes complete with Porcelanosa tiles, LVT flooring, carpeted bedrooms, a fully turfed garden, and an EV car charger, making it an irresistible opportunity for those seeking a sophisticated, energy-efficient home in one of Essex's most picturesque locations.