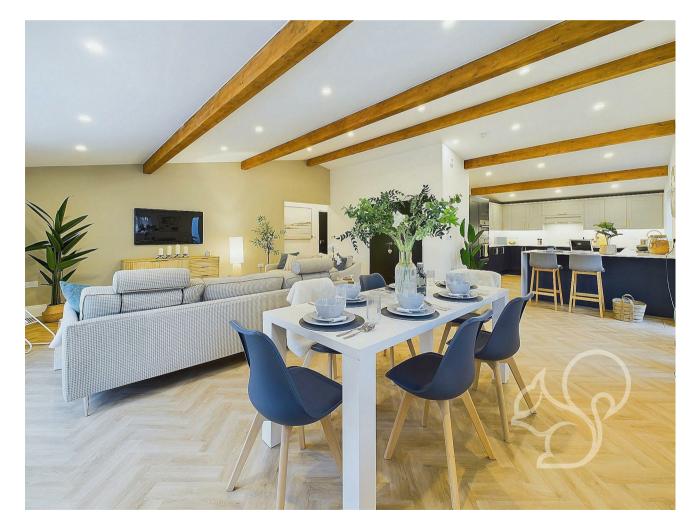

Plot 9, The Maltings, Widdington

Plot 9, The Maltings is a stunning 4-bedroom detached bungalow. Nestled in an exclusive development in the charming village of Widdington, Essex. This meticulously designed home spans an impressive 1,538 square feet, offering a perfect blend of modern luxury and countryside tranquility. The heart of the home is a breathtaking 25'9 x 28'3 lounge/diner that seamlessly opens to a contemporary kitchen, creating an expansive living space perfect for both entertaining and everyday family life. Boasting three beautifully proportioned bedrooms - including a primary bedroom with a luxurious en-suite measuring 12 x 14'8 - this property represents the pinnacle of thoughtful design. Every detail has been carefully considered, from the underfloor heating and solar panel battery storage to the high-end Symphony kitchen with AEG appliances and stunning quartz worktops. The home comes complete with Porcelanosa tiles, LVT flooring, carpeted bedrooms, a fully turfed garden, and an EV car charger, making it an irresistible opportunity for those seeking a sophisticated, energy-efficient home in one of Essex's most picturesque locations.