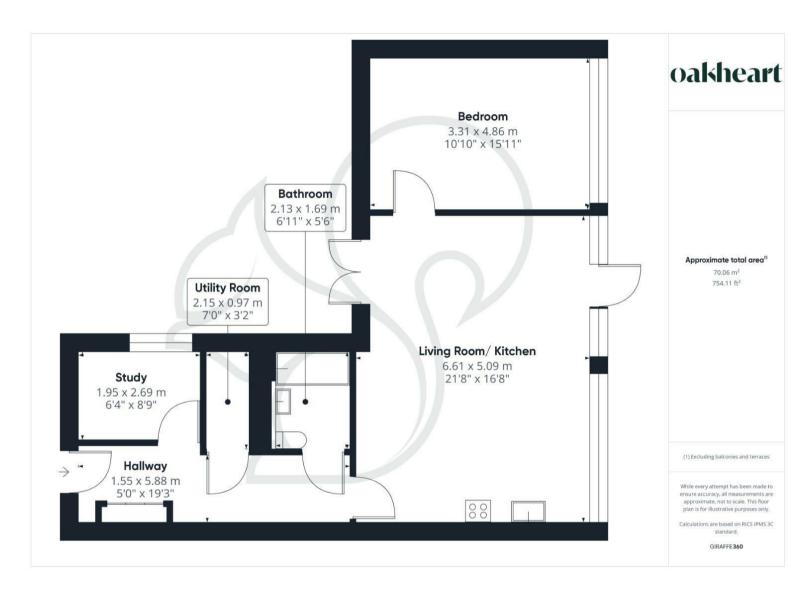

Upon entering, you are greeted by a spacious open-plan living area and kitchen. This expansive space is designed for both comfort and entertainment, featuring high-quality finishes and an abundance of natural light. The kitchen features a range of sleek b<u>lue floor and wall</u> mounted units with gold hardware complimented by attractive white counter tops, integral fridge freezer, integral oven with four ring hob, white tiled splash backs and a ceramic sink and drainer unit with gold mixer tap. The living area provides a versatile space for relaxing, dining, and hosting guests, seamlessly blending style and practicality.

The large bedroom offers a serene retreat, with plenty of room for a king-sized bed and additional furnishings. Its tasteful decor and large windows create a bright and airy atmosphere. Adding to the apartment's versatility is a study, which can also serve as a second bedroom. This flexible space is ideal for a home office, guest room,

or hobby area, catering to your personal needs and preferences. A convenient utility closet provides additional storage and houses laundry facilities, keeping the living spaces tidy and organised. The bathroom enjoys a luxurious finish finished with marble effect tiling comprising on a panel bath with shower over the tub, low level WC, wash hand basin and a heated towel rail.