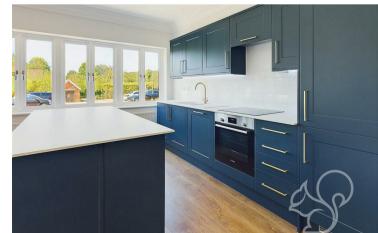

Upon entering, you are greeted by a spacious open-plan living area and kitchen. This expansive space is designed for both comfort and entertainment, featuring high-quality finishes and an abundance of natural light. The kitchen features a range of sleek b<u>lue floor and wall</u> mounted units with gold hardware complimented by attractive white counter tops, integral fridge freezer, integral oven with four ring hob, white tiled splash backs and a ceramic sink and drainer unit with gold mixer tap. The living area provides a versatile space for relaxing, dining, and hosting guests, seamlessly blending style and practicality.