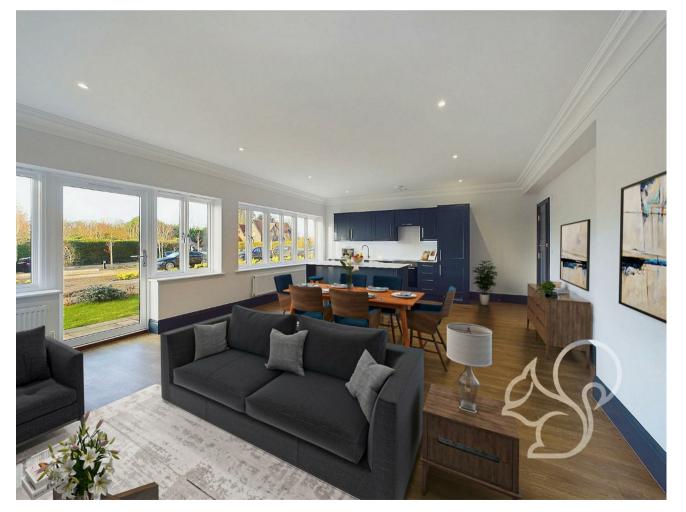

Upon entering, you are greeted by a spacious open-plan living area and kitchen. This expansive space is designed for both comfort and entertainment, featuring high-quality finishes and an abundance of natural light. The kitchen features a range of sleek b<u>lue floor and wall</u> mounted units with gold hardware complimented by attractive white counter tops, integral fridge freezer, integral oven with four ring hob, white tiled splash backs and a ceramic sink and drainer unit with gold mixer tap. The living area provides a versatile space for relaxing, dining, and hosting guests, seamlessly blending style and practicality.