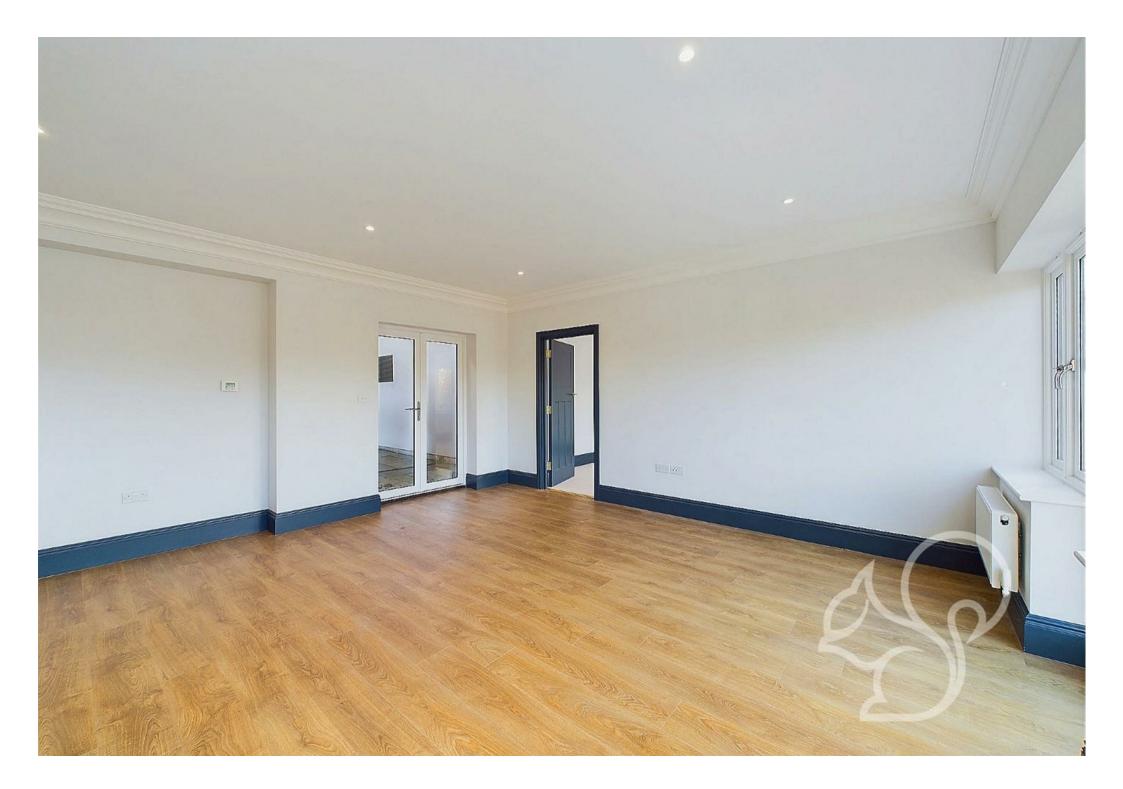

Upon entering, you are greeted by a spacious open-plan living area and kitchen. This expansive space is designed for both comfort and entertainment, featuring high-quality finishes and an abundance of natural light. The kitchen features a range of sleek b<u>lue floor and wall</u> mounted units with gold hardware complimented by attractive white counter tops, integral fridge freezer, integral oven with four ring hob, white tiled splash backs and a ceramic sink and drainer unit with gold mixer tap. The living area provides a versatile space for relaxing, dining, and hosting guests, seamlessly blending style and practicality.

The large bedroom offers a serene retreat, with plenty of room for a king-sized bed and additional furnishings. Its tasteful decor and large windows create a bright and airy atmosphere. Adding to the apartment's versatility is a study, which can also serve as a second bedroom. This flexible space is ideal for a home office, guest room,