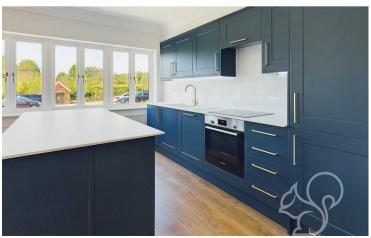

Upon entering, you are greeted by a spacious open-plan living area and kitchen. This expansive space is designed for both comfort and entertainment, featuring high-quality finishes and an abundance of natural light. The kitchen features a range of sleek blue floor and wall

mounted units with gold hardware complimented by attractive white counter tops, integral fridge freezer, integral oven with four ring hob, white tiled splash backs and a ceramic sink and drainer unit with gold mixer tap. The living area provides a versatile space for relaxing, dining, and hosting guests, seamlessly blending style and practicality.