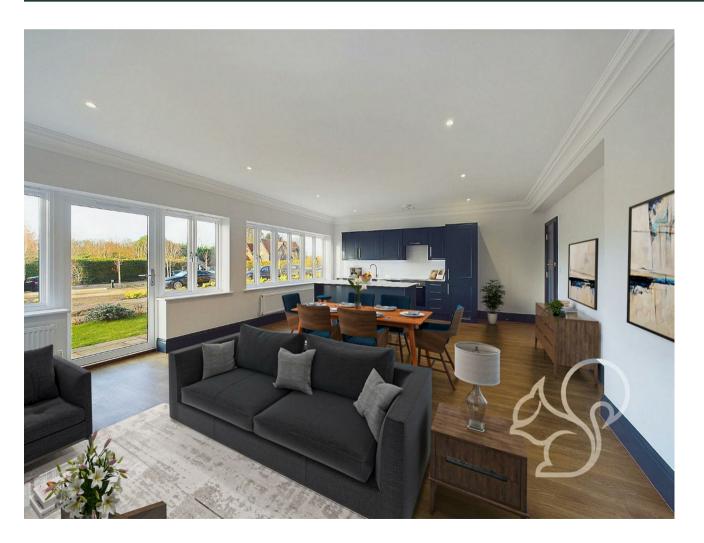

Upon entering, you are greeted by a spacious open-plan living area and kitchen. This expansive space is designed for both comfort and entertainment, featuring high-quality finishes and an abundance of natural light. The kitchen features a range of sleek blue floor and wall

mounted units with gold hardware complimented by attractive white counter tops, integral fridge freezer, integral oven with four ring hob, white tiled splash backs and a ceramic sink and drainer unit with gold mixer tap. The living area provides a versatile space for relaxing, dining, and hosting guests, seamlessly blending style and practicality.