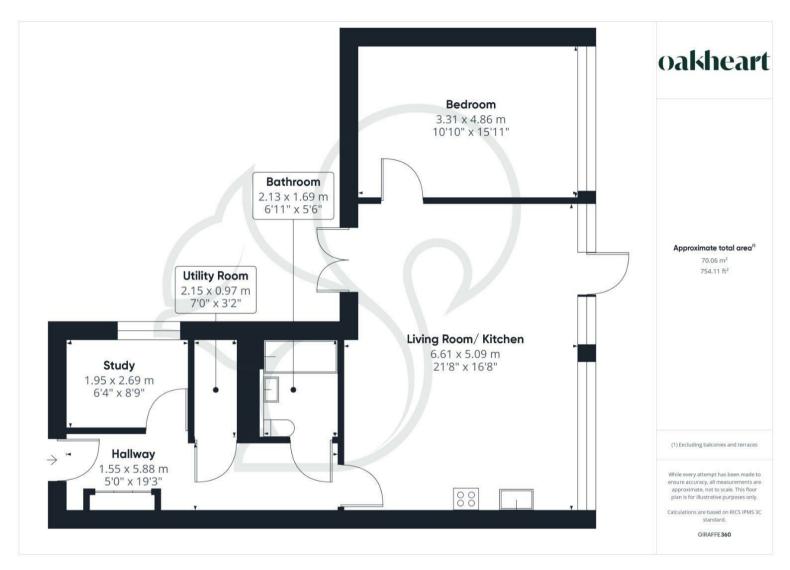

Upon entering, you are greeted by a spacious open-plan living area and kitchen. This expansive space is designed for both comfort and entertainment, featuring high-quality finishes and an abundance of natural light. The kitchen features a range of sleek blue floor and wall

mounted units with gold hardware complimented by attractive white counter tops, integral fridge freezer, integral oven with four ring hob, white tiled splash backs and a ceramic sink and drainer unit with gold mixer tap. The living area provides a versatile space for relaxing, dining, and hosting guests, seamlessly blending style and practicality.

The large bedroom offers a serene retreat, with plenty of room for a king-sized bed and additional furnishings. Its tasteful decor and large windows create a bright and airy atmosphere. Adding to the apartment's versatility is a study, which can also serve as a second bedroom. This flexible space is ideal for a home office, guest room,

or hobby area, catering to your personal needs and preferences. A convenient utility closet provides additional storage and houses laundry facilities, keeping the living spaces tidy and organised. The bathroom enjoys a luxurious finish finished with marble effect tiling comprising on a panel bath with shower over the tub, low level WC, wash hand basin and a heated towel rail.