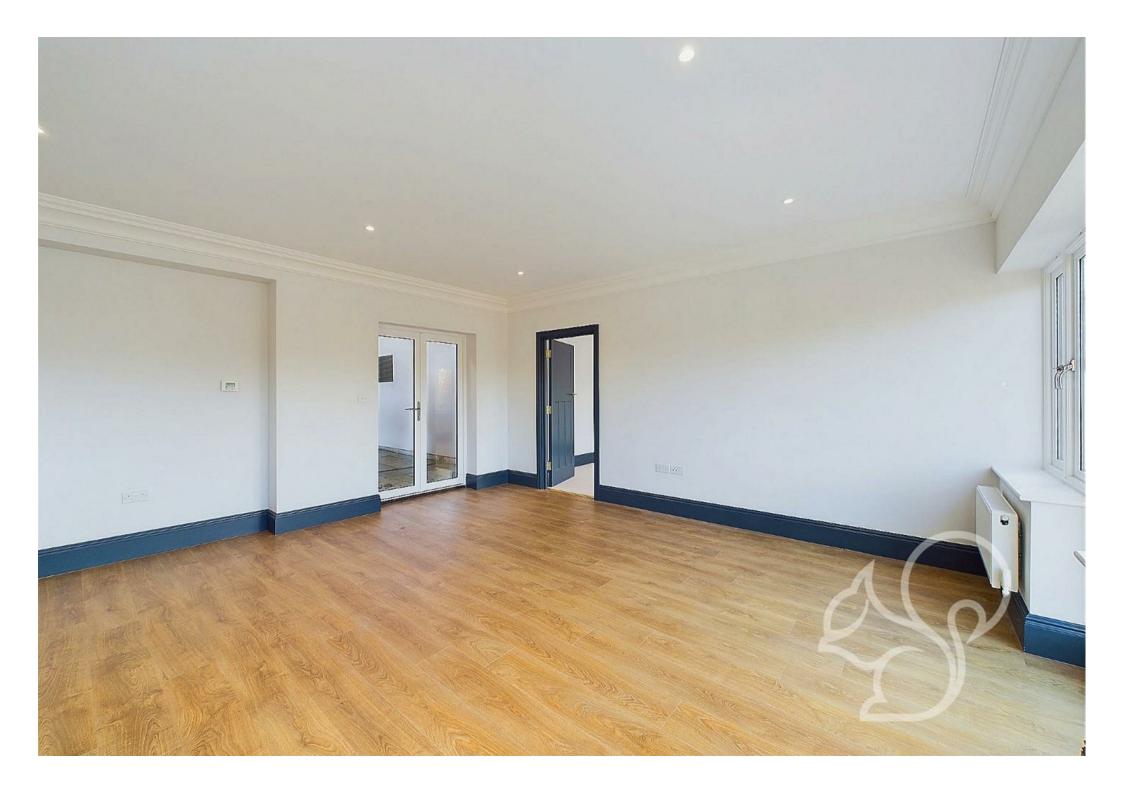

Upon entering, you are greeted by a spacious open-plan living area and kitchen. This expansive space is designed for both comfort and entertainment, featuring high-quality finishes and an abundance of natural light. The kitchen features a range of sleek blue floor and wall

mounted units with gold hardware complimented by attractive white counter tops, integral fridge freezer, integral oven with four ring hob, white tiled splash backs and a ceramic sink and drainer unit with gold mixer tap. The living area provides a versatile space for relaxing, dining, and hosting guests, seamlessly blending style and practicality.