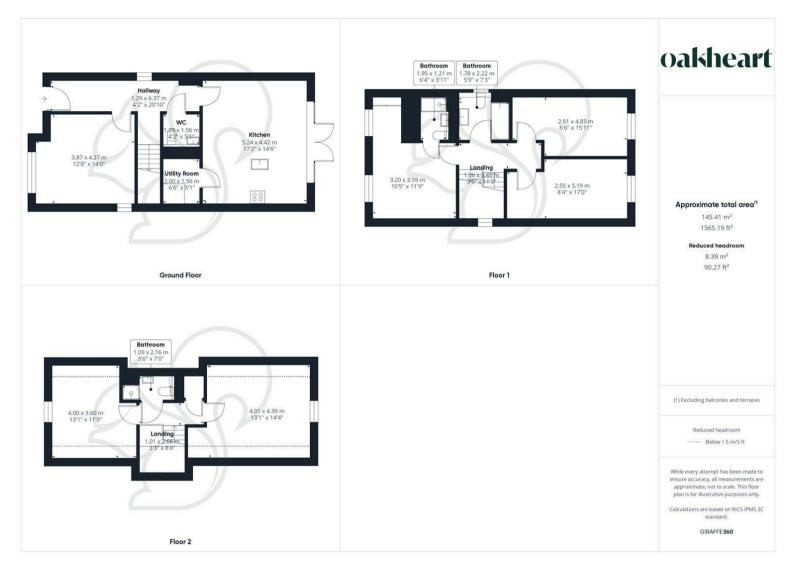

The five-bedroom homes include an open-plan kitchen and dining area at the rear, complemented by a shaker-style kitchen and a formal lounge at the front. The first and second floors house five bedrooms, with the main bedroom

featuring an en-suite bathroom. A family bathroom and an additional shower room are conveniently located on the top floor.

In the five-bedroom properties, a spacious lounge greets you at the front, along with a downstairs W/C. The open-plan kitchen and dining area is designed for functionality, featuring an island and bifold doors that enhance the living space. The first floor comprises four well-proportioned bedrooms, alongside a main family bathroom and an en-suite for the primary bedroom.

Each property comes with two designated parking spaces, air source heat pumps for energy efficiency, and generous gardens that provide ample outdoor space. High-quality finishes include Karndean flooring and stylish