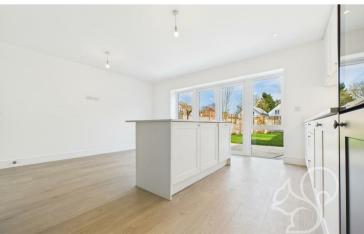

The five-bedroom homes include an open-plan kitchen and dining area at the rear, complemented by a shaker-style kitchen and a formal lounge at the front. The first and second floors house five bedrooms, with the main bedroom

featuring an en-suite bathroom. A family bathroom and an additional shower room are conveniently located on the top floor.

In the five-bedroom properties, a spacious lounge greets you at the front, along with a downstairs W/C. The open-plan kitchen and dining area is designed for functionality, featuring an island and bifold doors that enhance the living space. The first floor comprises four well-proportioned bedrooms, alongside a main family bathroom and an en-suite for the primary bedroom.