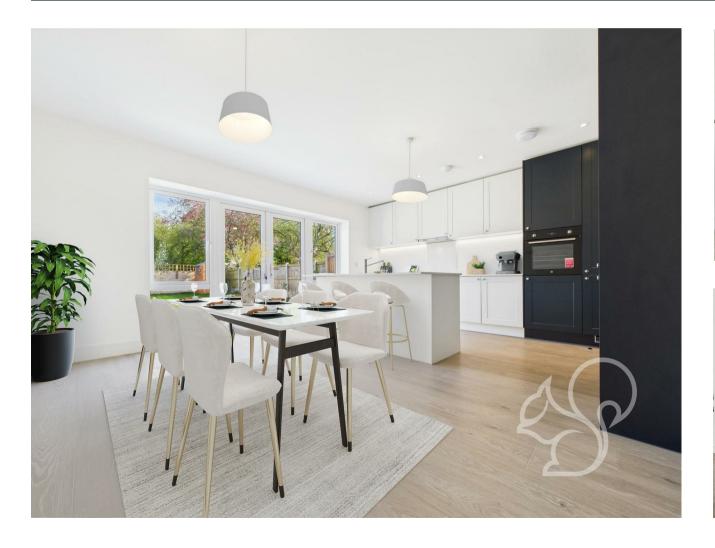

The five-bedroom homes include an open-plan kitchen and dining area at the rear, complemented by a shaker-style kitchen and a formal lounge at the front. The first and second floors house five bedrooms, with the main bedroom

featuring an en-suite bathroom. A family bathroom and an additional shower room are conveniently located on the top floor.

In the five-bedroom properties, a spacious lounge greets you at the front, along with a downstairs W/C. The open-plan kitchen and dining area is designed for functionality, featuring an island and bifold doors that enhance the living space. The first floor comprises four well-proportioned bedrooms, alongside a main family bathroom and an en-suite for the primary bedroom.