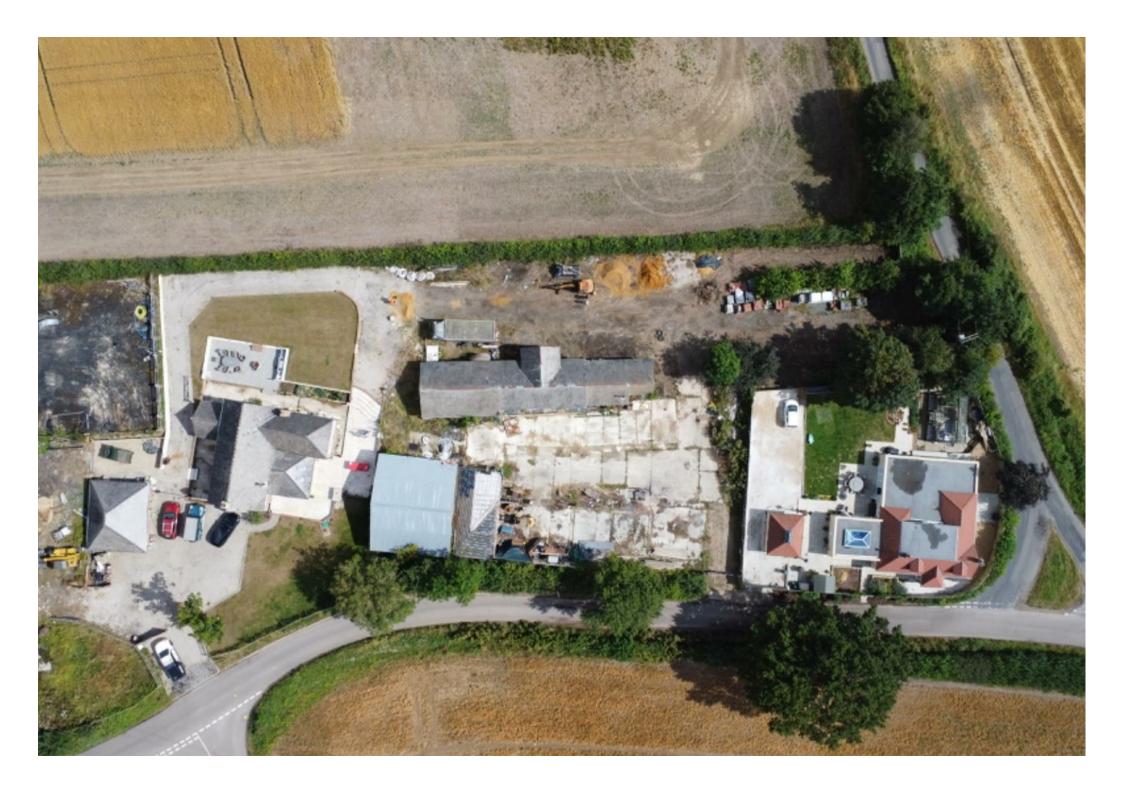

An exciting and unique development opportunity located on the borders of the much sought after areas of Galleywood and Great Baddow. The site (0.39 acres STS, red line), which is substantially demolished, was a former timber merchant and has planning for 2no detached houses accessed via Brook Lane with further potential scope for a third home on the land to the rear (0.321 acres STS, blue line) which currently houses an existing barn and also has a separate access via Vicarage Lane.

The approvals allow for the construction of 2 large attractive 4 bedroom detached homes each with its own separate vehicular access and garaging, providing a fantastic opportunity to create high quality homes in a countryside setting. Oakheart Land & New Homes have priced the finished homes at £900,000 and £850,000.