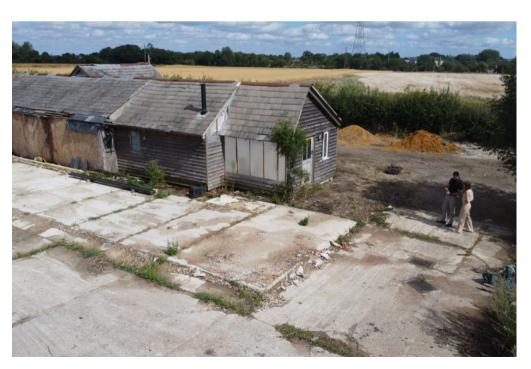

An exciting and unique development opportunity located on the borders of the much sought after areas of Galleywood and Great Baddow. The site (0.39 acres STS, red line), which is substantially demolished, was a former timber merchant and has planning for 2no detached houses accessed via Brook Lane with further potential scope for a third home on the land to the rear (0.321 acres STS, blue line) which currently houses an existing barn and also has a separate access via Vicarage Lane.

The approvals allow for the construction of 2 large attractive 4 bedroom detached homes each with its own separate vehicular access and garaging, providing a fantastic opportunity to create high quality homes in a countryside setting. Oakheart Land & New Homes have priced the finished homes at £900,000 and £850,000.