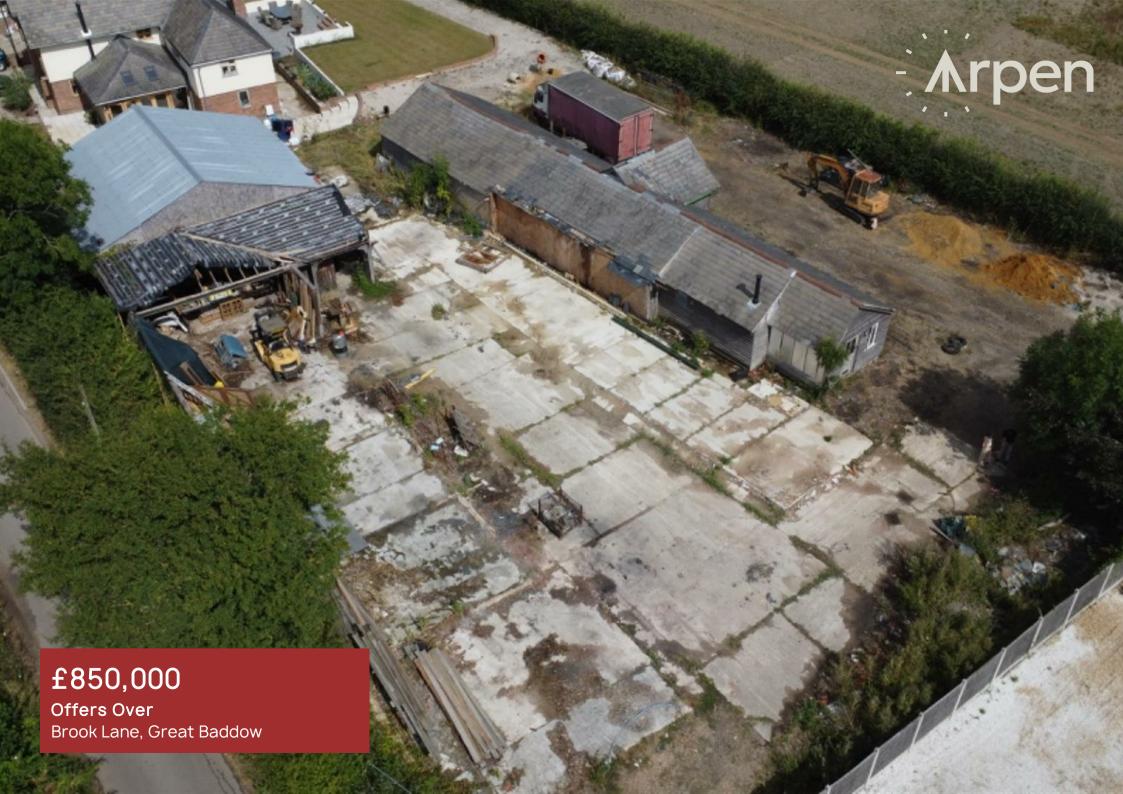

An exciting and unique development opportunity located on the borders of the much sought after areas of Galleywood and Great Baddow. The site (0.39 acres STS, red line), which is substantially demolished, was a former timber merchant and has planning for 2no detached houses accessed via Brook Lane with further potential scope for a third home on the land to the rear (0.321 acres STS, blue line) which currently houses an existing barn and also has a separate access via Vicarage Lane.

The approvals allow for the construction of 2 large attractive 4 bedroom detached homes each with its own separate vehicular access and garaging, providing a fantastic opportunity to create high quality homes in a countryside setting. Oakheart Land & New Homes have priced the finished homes at £900,000 and £850,000.