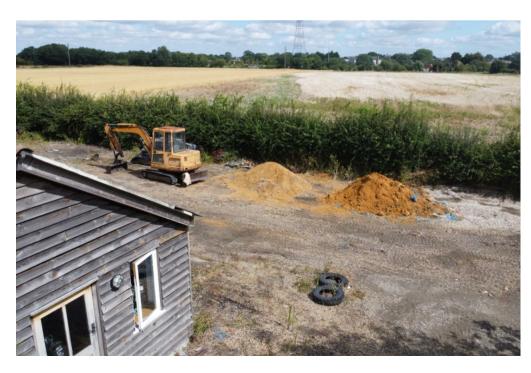

An exciting and unique development opportunity located on the borders of the much sought after areas of Galleywood and Great Baddow. The site (0.39 acres STS, red line), which is substantially demolished, was a former timber merchant and has planning for 2no detached houses accessed via Brook Lane with further potential scope for a third home on the land to the rear (0.321 acres STS, blue line) which currently houses an existing barn and also has a separate access via Vicarage Lane.

A pre-app meeting with Chelmsford City Council was held regarding the potential third plot and correspondence is available to interested parties.

Offers are sought in 2 parts: the first OIEO of £575,000 unconditionally for the 2 plots with planning permission and the second for the third plot with OIEO of £275,000 conditional upon planning permission being granted. An option on all 3 plots would be considered.