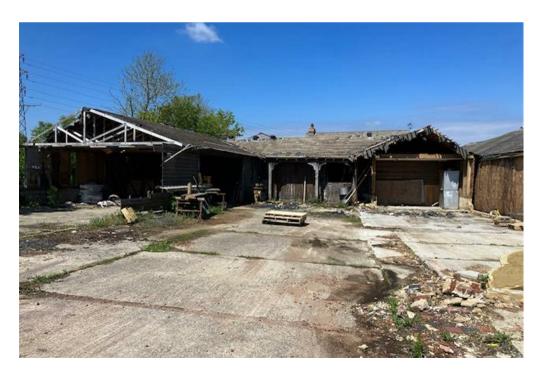

An exciting and unique development opportunity located on the borders of the much sought after areas of Galleywood and Great Baddow. The site (0.39 acres STS, red line), which is substantially demolished, was a former timber merchant and has planning for 2no detached houses accessed via Brook Lane with further potential scope for a third home on the land to the rear (0.321 acres STS, blue line) which currently houses an existing barn and also has a separate access via Vicarage Lane.