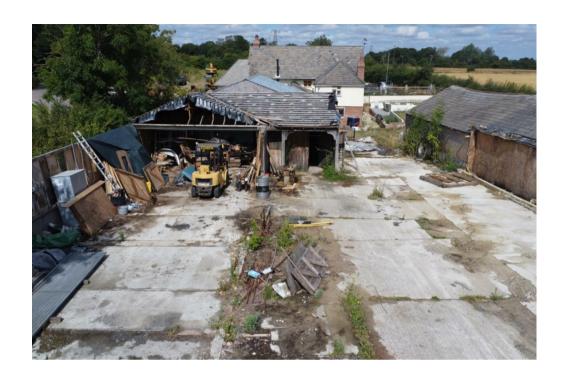

An exciting and unique development opportunity located on the borders of the much sought after areas of Galleywood and Great Baddow. The site (0.39 acres STS, red line), which is substantially demolished, was a former timber merchant and has planning for 2no detached houses accessed via Brook Lane with further potential scope for a third home on the land to the rear (0.321 acres STS, blue line) which currently houses an existing barn and also has a separate access via Vicarage Lane.

The approvals allow for the construction of 2 large attractive 4 bedroom detached homes each with its own separate vehicular access and garaging, providing a fantastic opportunity to create high quality homes in a countryside setting. Oakheart Land & New Homes have priced the finished homes at £900,000 and £850,000.