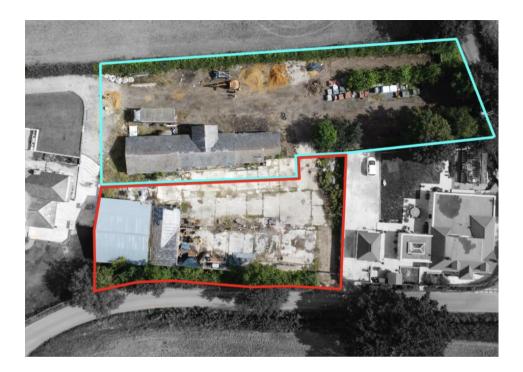

An exciting and unique development opportunity located on the borders of the much sought after areas of Galleywood and Great Baddow. The site (0.39 acres STS, red line), which is substantially demolished, was a former timber merchant and has planning for 2no detached houses accessed via Brook Lane with further potential scope for a third home on the land to the rear (0.321 acres STS, blue line) which currently houses an existing barn and also has a separate access via Vicarage Lane.

A pre-app meeting with Chelmsford City Council was held regarding the potential third plot and correspondence is available to interested parties.

Offers are sought in 2 parts: the first OIEO of £575,000 unconditionally for the 2 plots with planning permission and the second for the third plot with OIEO of £275,000 conditional upon planning permission being granted. An option on all 3 plots would be considered.