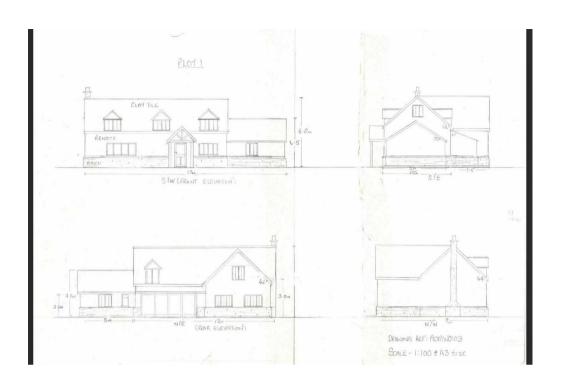

The approvals allow for the construction of 2 large attractive 4 bedroom detached homes each with its own separate vehicular access and garaging, providing a fantastic opportunity to create high quality homes in a countryside setting. Oakheart Land & New Homes have priced the finished homes at £900,000 and £850,000.