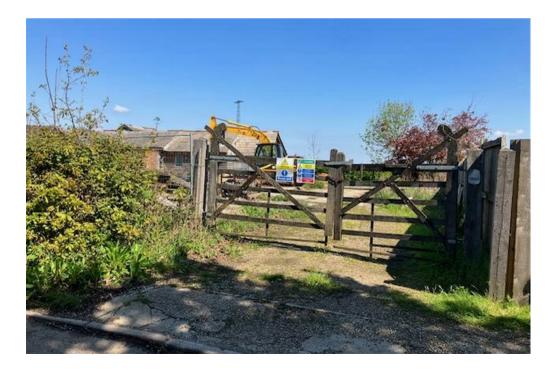

An exciting and unique development opportunity located on the borders of the much sought after areas of Galleywood and Great Baddow. The site (0.39 acres STS, red line), which is substantially demolished, was a former timber merchant and has planning for 2no detached houses accessed via Brook Lane with further potential scope for a third home on the land to the rear (0.321 acres STS, blue line) which currently houses an existing barn and also has a separate access via Vicarage Lane.