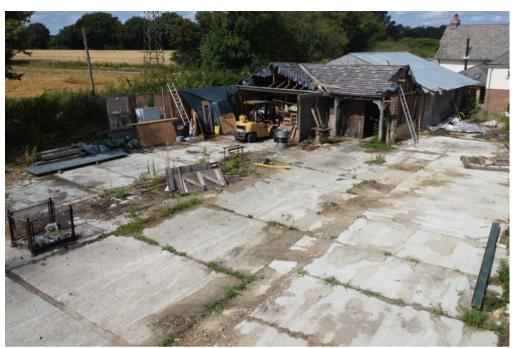

An exciting and unique development opportunity located on the borders of the much sought after areas of Galleywood and Great Baddow. The site (0.39 acres STS, red line), which is substantially demolished, was a former timber merchant and has planning for 2no detached houses accessed via Brook Lane with further potential scope for a third home on the land to the rear (0.321 acres STS, blue line) which currently houses an existing barn and also has a separate access via Vicarage Lane.

The approvals allow for the construction of 2 large attractive 4 bedroom detached homes each with its own separate vehicular access and garaging, providing a fantastic opportunity to create high quality homes in a countryside setting. Oakheart Land & New Homes have priced the finished homes at £900,000 and £850,000.