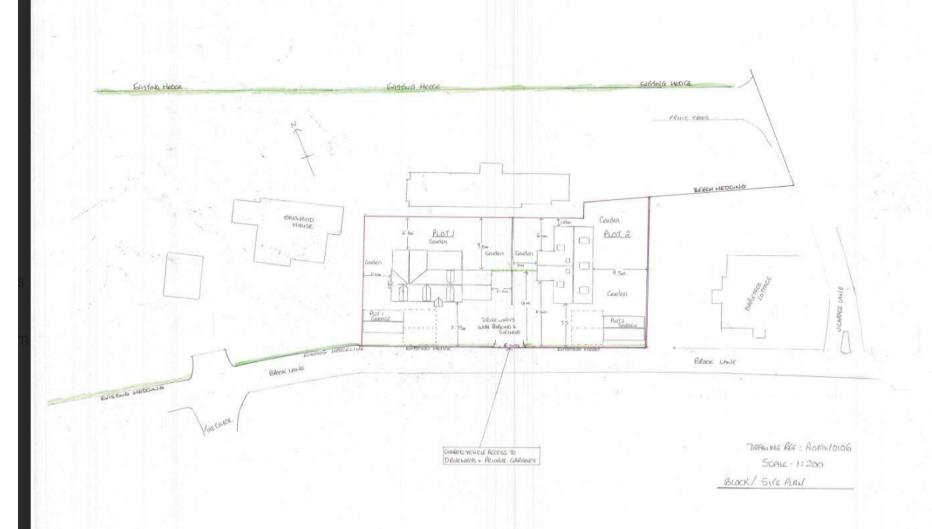

An exciting and unique development opportunity located on the borders of the much sought after areas of Galleywood and Great Baddow. The site (0.39 acres STS, red line), which is substantially demolished, was a former timber merchant and has planning for 2no detached houses accessed via Brook Lane with further potential scope for a third home on the land to the rear (0.321 acres STS, blue line) which currently houses an existing barn and also has a separate access via Vicarage Lane.

The approvals allow for the construction of 2 large attractive 4 bedroom detached homes each with its own separate vehicular access and garaging, providing a fantastic opportunity to create high quality homes in a countryside setting. Oakheart Land & New Homes have priced the finished homes at £900,000 and £850,000.

A pre-app meeting with Chelmsford City Council was held regarding the potential third plot and correspondence is available to interested parties.

Offers are sought in 2 parts: the first OIEO of £575,000 unconditionally for the 2 plots with planning permission and the second for the third plot with OIEO of £275,000 conditional upon planning permission being granted. An option on all 3 plots would be considered.