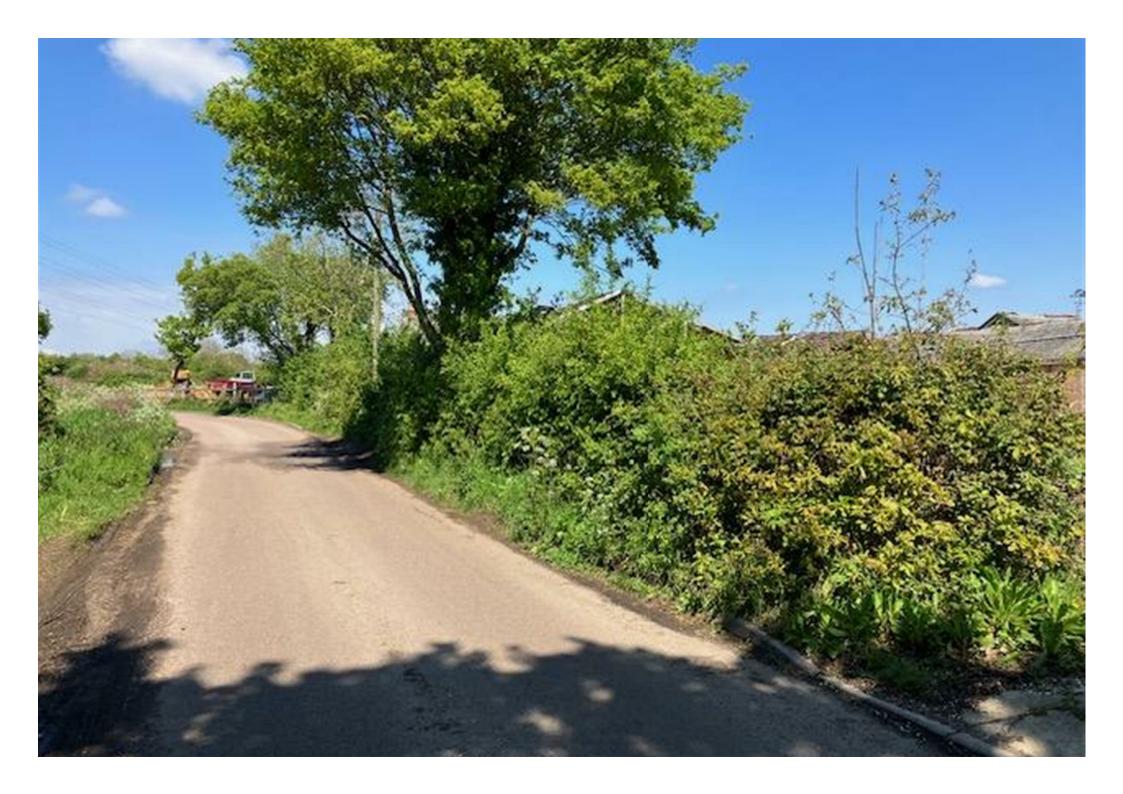

An exciting and unique development opportunity located on the borders of the much sought after areas of Galleywood and Great Baddow. The site (0.39 acres STS, red line), which is substantially demolished, was a former timber merchant and has planning for 2no detached houses accessed via Brook Lane with further potential scope for a third home on the land to the rear (0.321 acres STS, blue line) which currently houses an existing barn and also has a separate access via Vicarage Lane.

The site has far reaching countryside views, yet offers easy access to central Chelmsford and all of its facilities with the train station providing direct access to London Liverpool Street.

The site benefits from planning permissions references 17/00290/FUL and 17/00290/S73 which we have been reliably informed by the vendor have been implemented also 22/01879/FUL dated 30th March 2023.