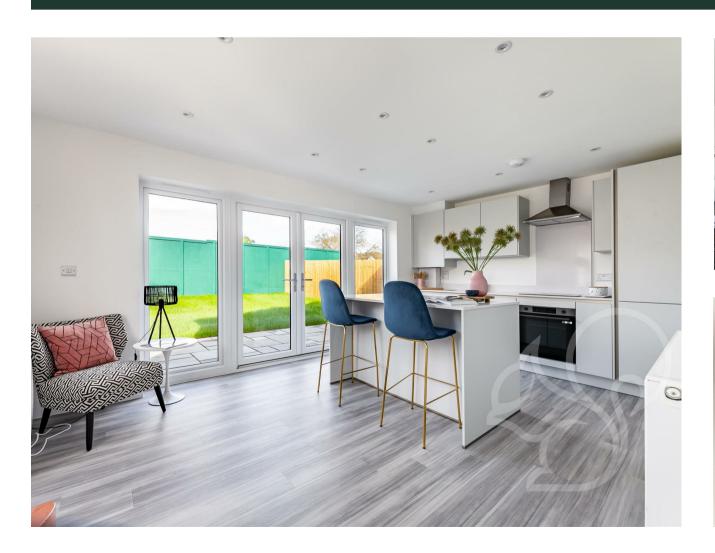

The Brambles at Sudbury Fields are stylish 3-bedroom detached homes, offering 1,087 sq ft of modern living space. These homes seamlessly blend the traditional architecture of Suffolk with contemporary interiors, featuring open-plan living areas flooded with natural light. The high-specification kitchens are equipped with integrated Samsung appliances, including a ceramic hob, double

oven, fridge freezer, and dishwasher. Designed for sustainable living, The Brambles incorporate the latest smart home technology from Samsung SmartThings, allowing you to control heating, lighting, and appliances from your smartphone for ultimate convenience and energy efficiency. With their private gardens, off-street parking, and access to the development's landscaped green spaces, The