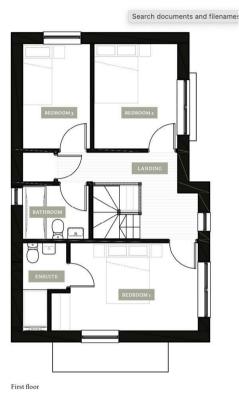

The Brambles at Sudbury Fields are stylish 3-bedroom detached homes, offering 1,087 sq ft of modern living space. These homes seamlessly blend the traditional architecture of Suffolk with contemporary interiors, featuring open-plan living areas flooded with natural light. The high-specification kitchens are equipped with integrated Samsung appliances, including a ceramic hob, double