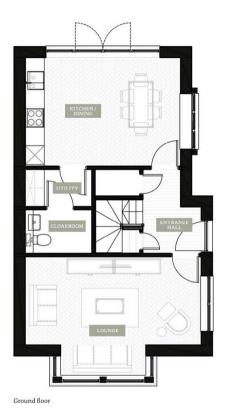

The Brambles at Sudbury Fields are stylish 3-bedroom detached homes, offering 1,087 sq ft of modern living space. These homes seamlessly blend the traditional architecture of Suffolk with contemporary interiors, featuring open-plan living areas flooded with natural light. The high-specification kitchens are equipped with integrated Samsung appliances, including a ceramic hob, double