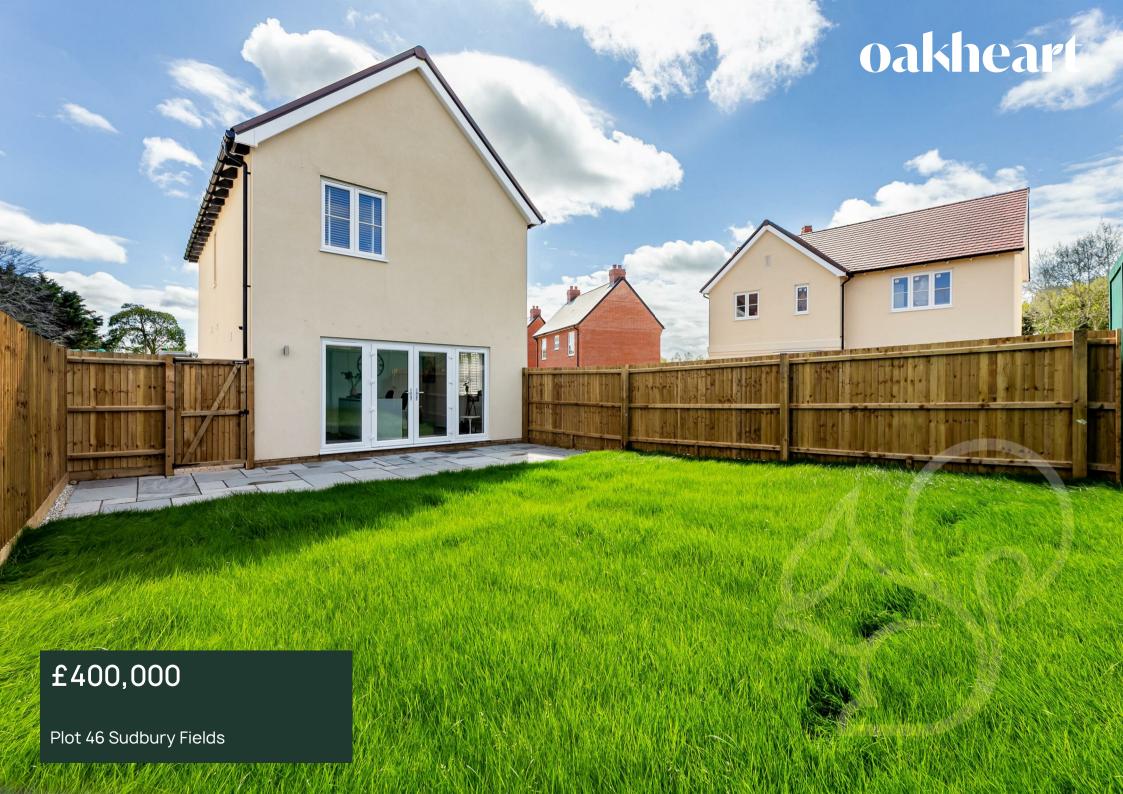

The Brambles at Sudbury Fields are stylish 3-bedroom detached homes, offering 1,087 sq ft of modern living space. These homes seamlessly blend the traditional architecture of Suffolk with contemporary interiors, featuring open-plan living areas flooded with natural light. The high-specification kitchens are equipped with integrated Samsung appliances, including a ceramic hob, double

oven, fridge freezer, and dishwasher. Designed for sustainable living, The Brambles incorporate the latest smart home technology from Samsung SmartThings, allowing you to control heating, lighting, and appliances from your smartphone for ultimate convenience and energy efficiency. With their private gardens, off-street parking, and access to the development's landscaped green spaces, The

Brambles offer a perfect balance of modern amenities and rural tranquility in the charming village of Great Cornard.

\*Area images depict locations close to the development