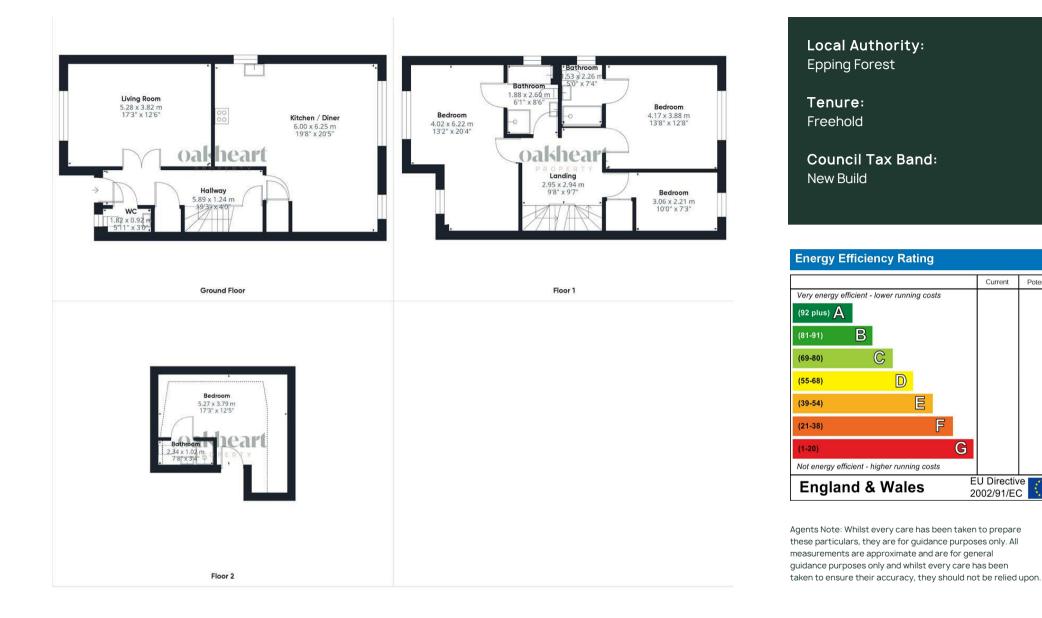

area, creating an ideal space for contemporary living and entertaining. This versatile area seamlessly connects to a generous living room, providing ample space for relaxation and gatherings. The ground floor also features a practical W/C.

On the first floor, you'll find three well-appointed bedrooms, including a luxurious master suite complete with a dressing area and access to the main bathroom. Bedroom two also boasts an en-suite bathroom, ensuring comfort and privacy for all family members.

The second floor hosts a fourth bedroom with its own en-suite, featuring a Velux window that offers picturesque views across the surrounding fields.

Outside, the beautifully landscaped gardens provide a tranquil retreat, perfect for summer evenings and outdoor entertaining. The rear of the property overlooks rolling fields, offering an idyllic backdrop to your new home.