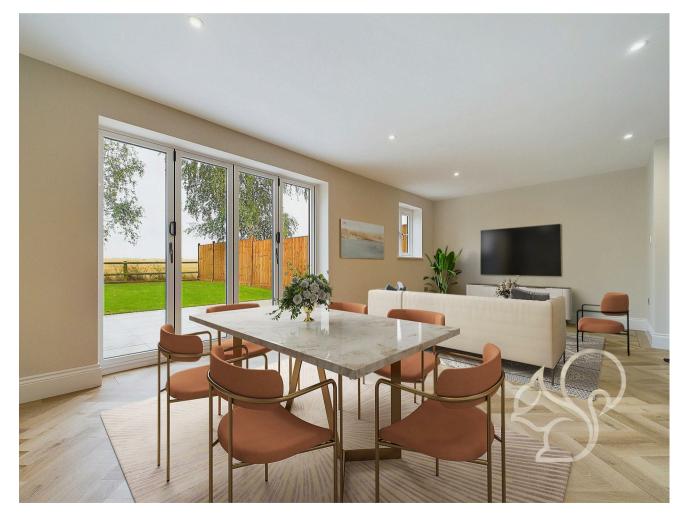

Each home boasts an array of premium features, including: High quality LVT flooring throughout the ground floor Quartz work surfaces in the kitchen A spacious garage to the side

The heart of each home is the expansive open-plan kitchen, dining, and family

area, creating an ideal space for contemporary living and entertaining. This versatile area seamlessly connects to a generous living room, providing ample space for relaxation and gatherings. The ground floor also features a practical W/C.

The second floor hosts a fourth bedroom with its own en-suite, featuring a Velux window that offers picturesque views across the surrounding fields.

Outside, the beautifully landscaped gardens provide a tranquil retreat, perfect for summer evenings and outdoor entertaining. The rear of the property overlooks rolling fields, offering an idyllic backdrop to your new home.