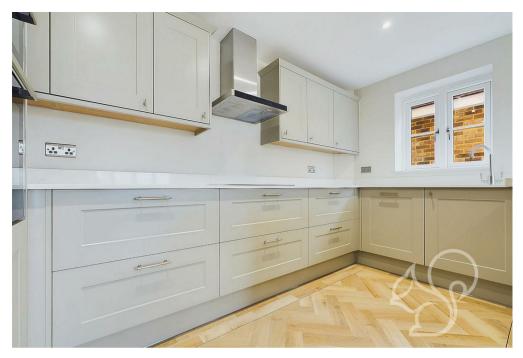

Each home boasts an array of premium features, including: High quality LVT flooring throughout the ground floor Quartz work surfaces in the kitchen A spacious garage to the side

The heart of each home is the expansive open-plan kitchen, dining, and family

area, creating an ideal space for contemporary living and entertaining. This versatile area seamlessly connects to a generous living room, providing ample space for relaxation and gatherings. The ground floor also features a practical W/C.