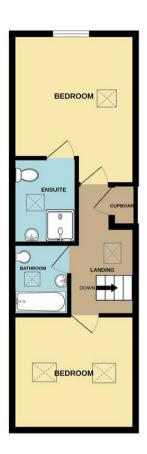

On the first floor, the main bedroom is a true sanctuary, complete with a three-piece en-suite and a dressing

area, ensuring comfort and privacy. A second bathroom conveniently serves the third bedroom, making this layout ideal for families or guests.

GROUND FLOOR 1ST FLOOR

Whilst every attempt has been made to ensure the accuracy of the floorplan contained here, measurements of doors, windows, rooms and any other terms are approximate and no responsibility is taken for any error, omission or min-statement. This plan is for illustrative purpores only and should be used as such by any prospective purchaser. The spin is for illustrative purpores only and should be used as such by any prospective purchaser. The spin is the such as the spin is the spin is the spin in the spin is the spin in the spin in the spin is the spin in the spin in the spin is the spin in the spi