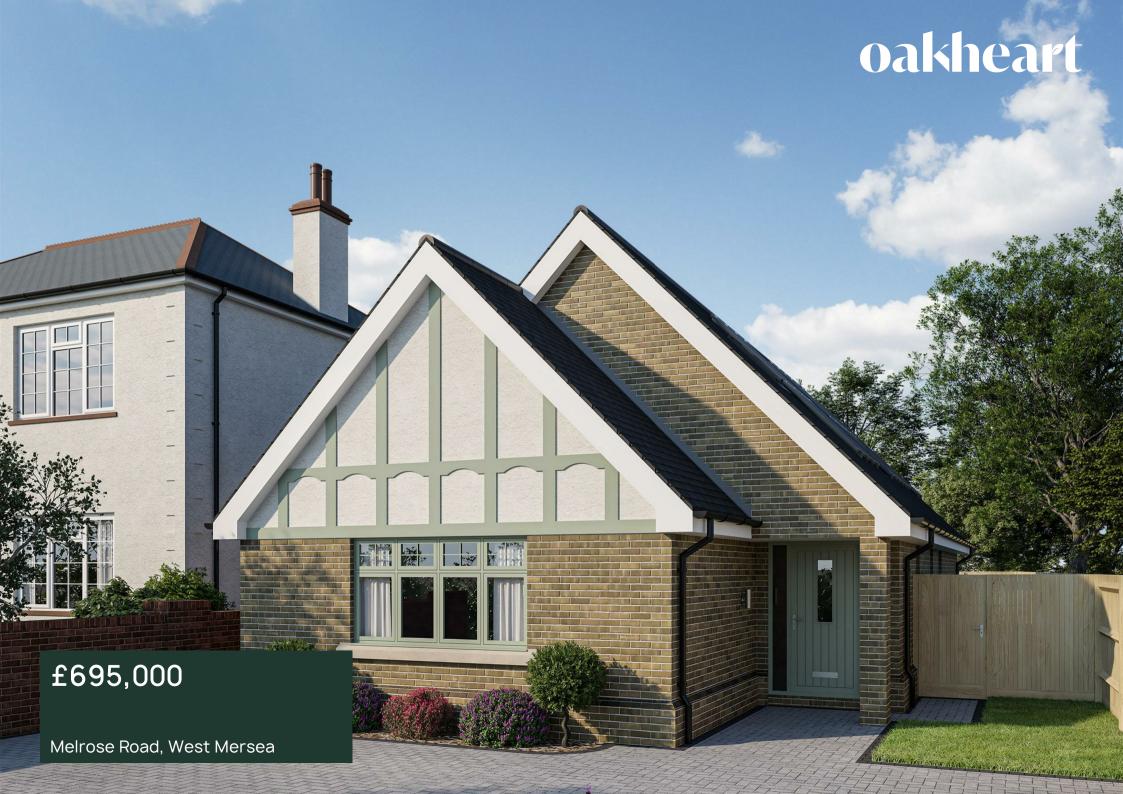

A beautifully designed three-bedroom detached chalet bungalow located on a highly desirable road in West Mersea.

As you enter, you are welcomed by a spacious entrance hall that flows into an expansive open-plan kitchen and dining area, featuring stunning bi-folding doors that seamlessly connect to the rear garden, perfect for entertaining or enjoying the outdoors. The adjacent utility room offers a practical space for everyday tasks,

Outside, the property boasts a generously sized garden and ample parking for multiple vehicles, enhancing its appeal.

Currently under construction, this exceptional home is set for completion in Q4 2024.