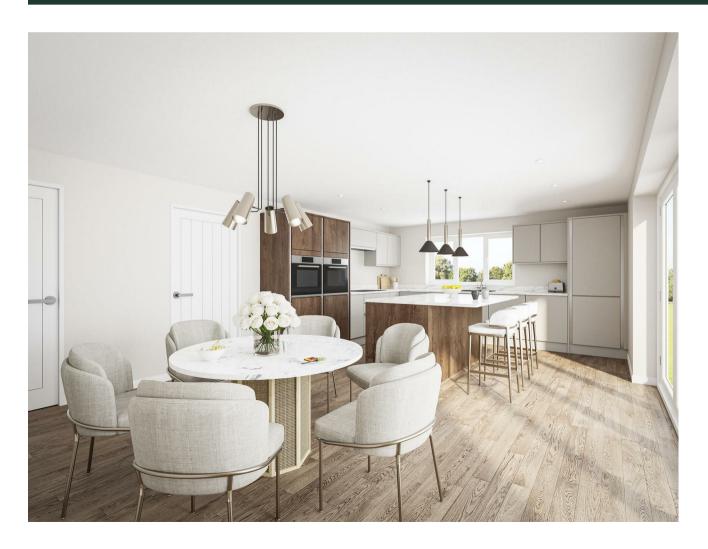

A beautifully designed three-bedroom detached chalet bungalow located on a highly desirable road in West Mersea.

As you enter, you are welcomed by a spacious entrance hall that flows into an expansive open-plan kitchen and dining area, featuring stunning bi-folding doors that seamlessly connect to the rear garden, perfect for entertaining or enjoying the outdoors. The adjacent utility room offers a practical space for everyday tasks,