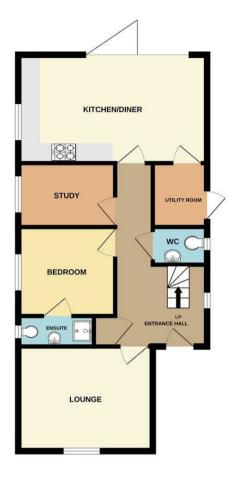

A beautifully designed three-bedroom detached chalet bungalow located on a highly desirable road in West Mersea.

As you enter, you are welcomed by a spacious entrance hall that flows into an expansive open-plan kitchen and dining area, featuring stunning bi-folding doors that seamlessly connect to the rear garden, perfect for entertaining or enjoying the outdoors. The adjacent utility room offers a practical space for everyday tasks,

keeping your home organised and clutter-free. The ground floor also includes a convenient downstairs W/C, a versatile study ideal for remote work, and a separate formal lounge, providing a cosy retreat after a day of entertaining. The ground floor bedroom adds flexibility, accommodating guests or serving as a playroom.

GROUND FLOOR 1ST FLOOR

Whilst every attempt has been made to ensure the accuracy of the floorplan contained here, measurements of doors, windows, rooms and any other terms are approximate and no responsibility is taken for any error, omission or min-statement. This plan is for illustrative purpores only and should be used as such by any prospective purchaser. The spin is for illustrative purpores only and should be used as such by any prospective purchaser. The spin is the such as the spin is the spin is the spin in the spin is the spin in the spin in the spin is the spin in the spin in the spin is the spin in the spi