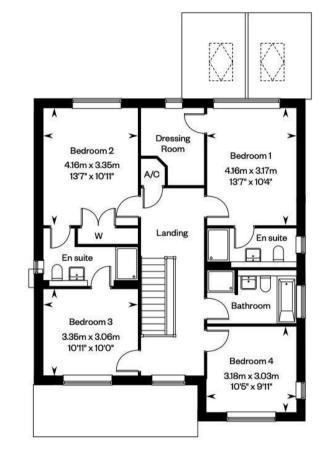

Ground floor

First floor

Upstairs, the property offers four well-proportioned bedrooms, including a luxurious principal bedroom with an en-suite shower room. The other bedrooms are served by a family bathroom, ensuring comfort for all occupants. Additional features include a convenient utility room, a downstairs WC, and an integrated garage, enhancing the home's functionality. The thoughtful layout and attention to detail make it an ideal choice for families seeking a harmonious balance between style and practicality in their living space.