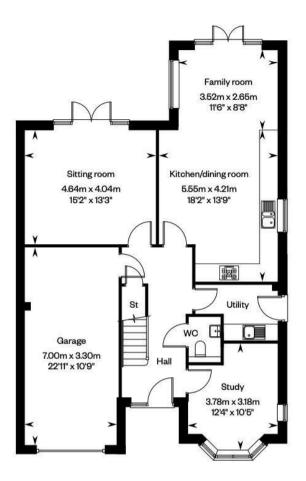

Ground floor

First floor

## £500 John Lewis Voucher with every reservation\*

An elegant and spacious four-bedroom detached home that combines contemporary design with practical living spaces. The ground floor features a welcoming entrance hall leading to a generous living room with a bay window, perfect for relaxation and entertaining. The heart of the home is the open-plan kitchen, dining, and family area, which spans the rear of the property, creating a versatile space for daily life and social gatherings. French doors in this area open onto the garden, seamlessly blending indoor and outdoor living.

Upstairs, the property offers four well-proportioned bedrooms, including a luxurious principal bedroom with an en-suite shower room. The other bedrooms are served by a family bathroom, ensuring comfort for all occupants. Additional features include a convenient utility room, a downstairs WC, and an integrated garage, enhancing the home's functionality. The thoughtful layout and attention to detail make it an ideal choice for families seeking a harmonious balance between style and practicality in their living space.