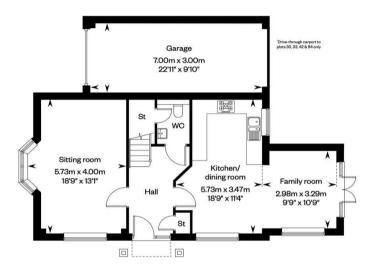

£500 John Lewis Voucher with every reservation\* A 4-bedroom end-terrace home offering 1,483 sq. ft. of living space. It features a spacious open-plan kitchen/dining room equipped with modern Bosch appliances, perfect for entertaining guests or family meals. The adjacent family room is filled with natural light thanks to roof lights and French doors. A separate sitting room with a bay window provides a cozy retreat. Upstairs, the master bedroom and second bedroom both boast fitted wardrobes and en-suite bathrooms, while two additional bedrooms offer

flexibility for use as guest rooms or a home office. A luxurious family bathroom completes the first floor. This home comes with high-end finishes including an upgraded sliding wardrobe in the master bedroom, a Shaker-style kitchen, Silestone worktops, Amtico Spacia flooring, and carpets throughout. The property also includes a turfed rear garden and an electric garage door opener, making it move-in ready for discerning homeowners seeking comfort and style.

Ground floor First floor