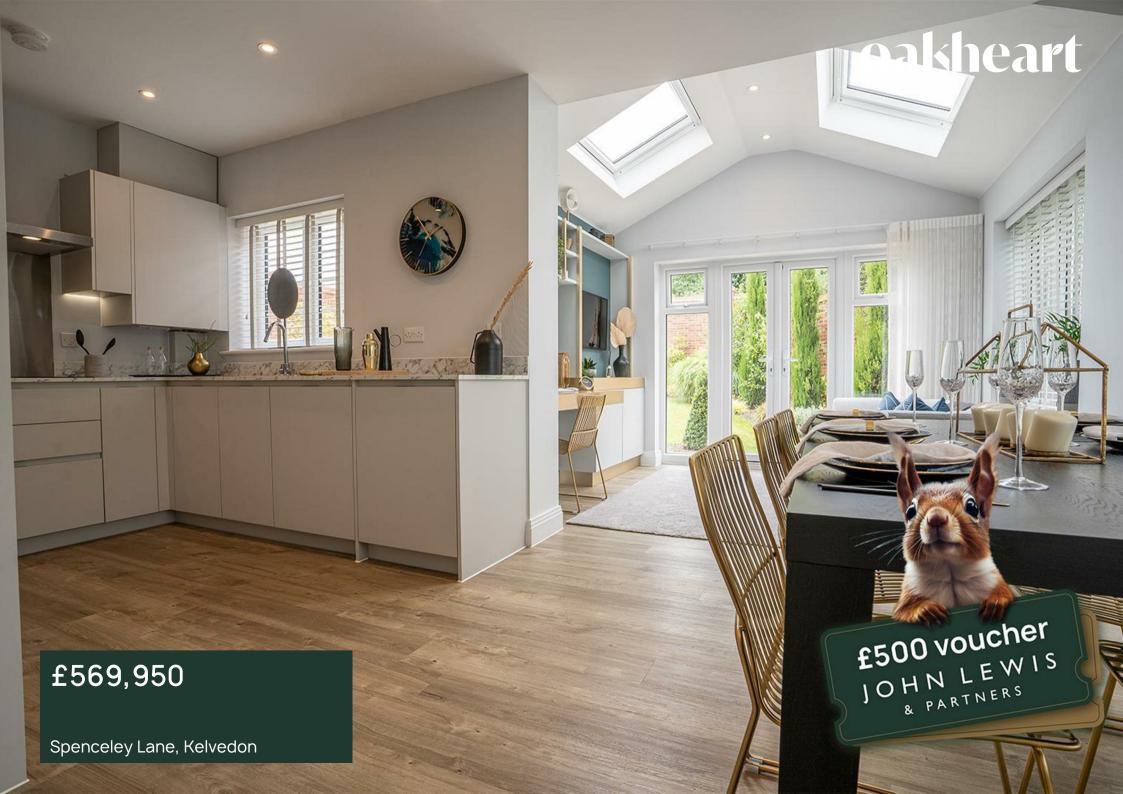

£500 John Lewis Voucher with every reservation\* A 4-bedroom end-terrace home offering 1,483 sq. ft. of living space. It features a spacious open-plan kitchen/dining room equipped with modern Bosch appliances, perfect for entertaining guests or family meals. The adjacent family room is filled with natural light thanks to roof lights and French doors. A separate sitting room with a bay window provides a cozy retreat. Upstairs, the master bedroom and second bedroom both boast fitted wardrobes and en-suite bathrooms, while two additional bedrooms offer

flexibility for use as guest rooms or a home office. A luxurious family bathroom completes the first floor. This home comes with high-end finishes including an upgraded sliding wardrobe in the master bedroom, a Shaker-style kitchen, Silestone worktops, Amtico Spacia flooring, and carpets throughout. The property also includes a turfed rear garden and an electric garage door opener, making it move-in ready for discerning homeowners seeking comfort and style.