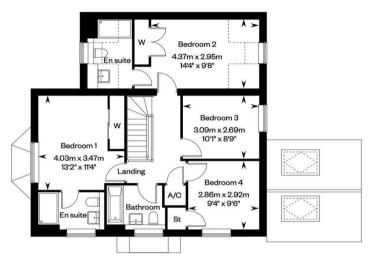

£500 John Lewis Voucher with every reservation\* A 4-bedroom end-terrace home offering 1,483 sq. ft. of living space. It features a spacious open-plan kitchen/dining room equipped with modern Bosch appliances, perfect for entertaining guests or family meals. The adjacent family room is filled with natural light thanks to roof lights and French doors. A separate sitting room with a bay window provides a cozy retreat. Upstairs, the master bedroom and second bedroom both boast fitted wardrobes and en-suite bathrooms, while two additional bedrooms offer

flexibility for use as guest rooms or a home office. A luxurious family bathroom completes the first floor. This home comes with high-end finishes including an upgraded sliding wardrobe in the master bedroom, a Shaker-style kitchen, Silestone worktops, Amtico Spacia flooring, and carpets throughout. The property also includes a turfed rear garden and an electric garage door opener, making it move-in ready for discerning homeowners seeking comfort and style.

Ground floor First floor