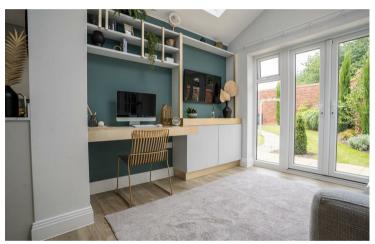

flexibility for use as guest rooms or a home office. A luxurious family bathroom completes the first floor. This home comes with high-end finishes including an upgraded sliding wardrobe in the master bedroom, a Shaker-style kitchen, Silestone worktops, Amtico Spacia flooring, and carpets throughout. The property also includes a turfed rear garden and an electric garage door opener, making it move-in ready for discerning homeowners seeking comfort and style.