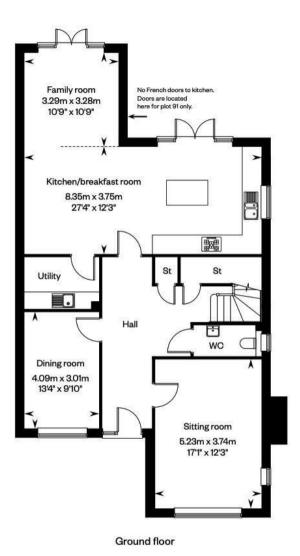

£500 John Lewis Voucher with every reservation\*

An impressive five-bedroom detached home that offers a perfect blend of spacious living and modern design. On the ground floor, it features a generous living room with a bay window, providing ample natural light and a sense of openness. The heart of the home is the open-plan kitchen, dining, and family area, which extends across the rear of the property, creating an ideal space for both everyday living and entertaining. This area also includes

French doors that open onto the garden, seamlessly connecting indoor and outdoor spaces.

The first floor houses five well-proportioned bedrooms, including a luxurious principal bedroom with an en-suite bathroom. Additionally, there's a family bathroom serving the other bedrooms. For added convenience, the property includes a utility room, WC, and an integrated garage, making it a highly functional family home. The thoughtful layout and attention to detail make it an attractive option for those seeking a spacious and

First floor

Local Authority:

Tenure: Freehold

Council Tax Band: New Build

Agents Note: Whilst every care has been taken to prepare these particulars, they are for guidance purposes only. All measurements are approximate and are for general guidance purposes only and whilst every care has been taken to ensure their accuracy, they should not be relied upon.