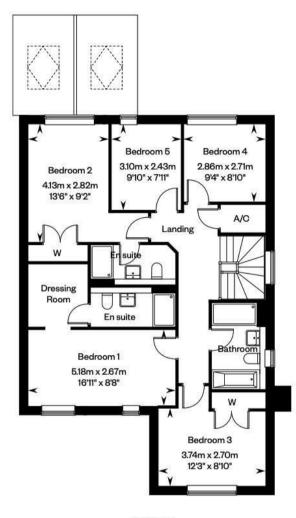

French doors that open onto the garden, seamlessly connecting indoor and outdoor spaces.

The first floor houses five well-proportioned bedrooms, including a luxurious principal bedroom with an en-suite bathroom. Additionally, there's a family bathroom serving the other bedrooms. For added convenience, the property includes a utility room, WC, and an integrated garage, making it a highly functional family home. The thoughtful layout and attention to detail make it an attractive option for those seeking a spacious and

First floor

Local Authority:

Tenure: Freehold

Council Tax Band: New Build

Agents Note: Whilst every care has been taken to prepare these particulars, they are for guidance purposes only. All measurements are approximate and are for general guidance purposes only and whilst every care has been taken to ensure their accuracy, they should not be relied upon.