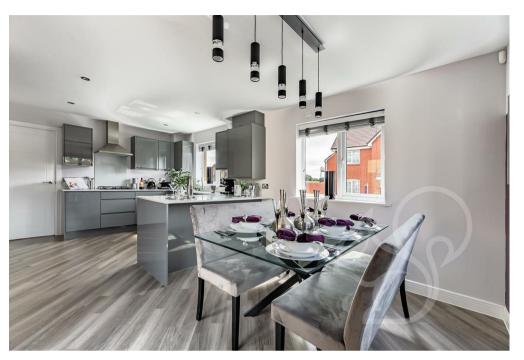

The Lisianthus is the last property remaining of its style and has been finished to the highest standard as it is the former show home! No expense has been spared in the presentation of this property, salient features briefly include; Solid work surfaces and

breakfast bar, integrated Zanussi appliances, fully landscaped back garden, tandem garage and off road parking on a driveway, patio doors to the garden, fully tiled bathroom and ensuite, brand new carpets, fitted wardrobes in the master bedroom, 10 year NHBC guarantee and it is available for purchase fully furnished.