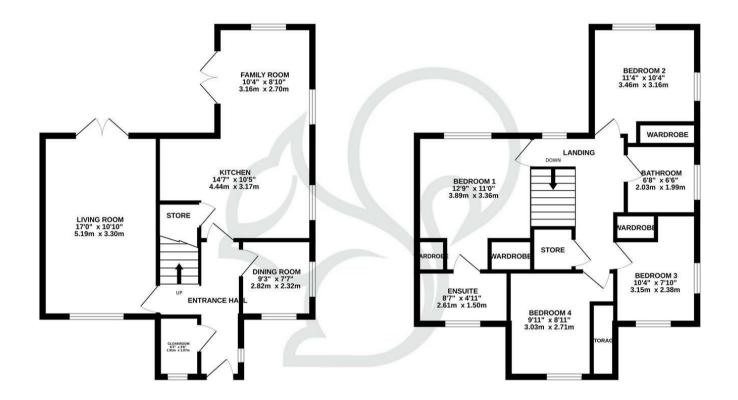

GROUND FLOOR 565 sq.ft. (52.5 sq.m.) approx. 1ST FLOOR 616 sq.ft. (57.2 sq.m.) approx.

**Local Authority:** 

Tenure:

Freehold

Council Tax Band:

**New Build** 

TOTAL FLOOR AREA: 1181 sq.ft. (109.7 sq.m.) approx.

Whilst every attempt has been made to ensure the accuracy of the floorplan contained here, measurements of doors, windows, rooms and any other terms are approximate and no responsibility is taken for any error, omission or mis-statement. This plan is for illustrative purposes only and should be used as such by any prospective purchaser. The services, systems and appliances shown have not been tested and no guarantee as to their operability or efficiency can be given.

Made with Metropix ©2024

Agents Note: Whilst every care has been taken to prepare these particulars, they are for guidance purposes only. All measurements are approximate and are for general guidance purposes only and whilst every care has been taken to ensure their accuracy, they should not be relied upon.