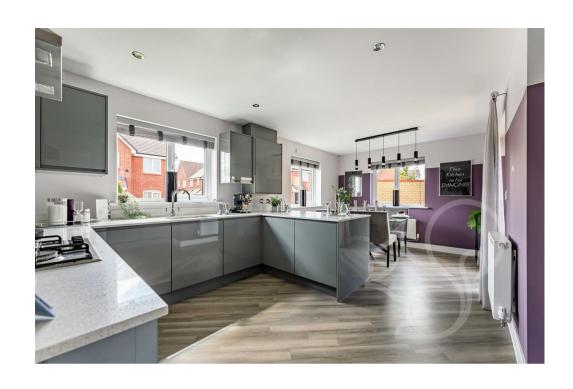

The Lisianthus is the last property remaining of its style and has been finished to the highest standard as it is the former show home! No expense has been spared in the presentation of this property, salient features briefly include; Solid work surfaces and

breakfast bar, integrated Zanussi appliances, fully landscaped back garden, tandem garage and off road parking on a driveway, patio doors to the garden, fully tiled bathroom and ensuite, brand new carpets, fitted wardrobes in the master bedroom, 10 year NHBC guarantee and it is available for purchase fully furnished.