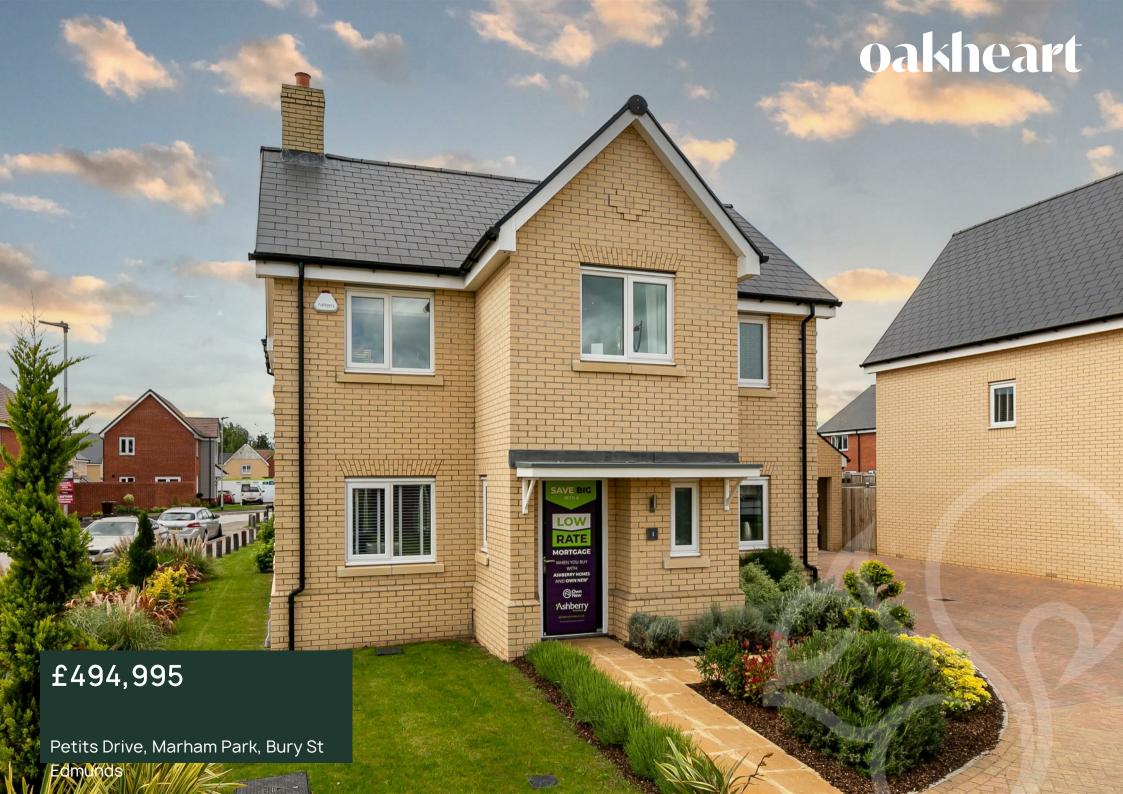

Ready to move in by Summer! This striking and impeccably finished brand new, four bedroom detached family house boasts a generous corner position in the popular Marham Park development just 9 minutes drive from Bury St Edmunds Centre.

The Lisianthus is the last property remaining of its style and has been finished to the highest standard as it is the former show home! No expense has been spared in the presentation of this property, salient features briefly include; Solid work surfaces and

breakfast bar, integrated Zanussi appliances, fully landscaped back garden, tandem garage and off road parking on a driveway, patio doors to the garden, fully tiled bathroom and ensuite, brand new carpets, fitted wardrobes in the master bedroom, 10 year NHBC guarantee and it is available for purchase fully furnished.