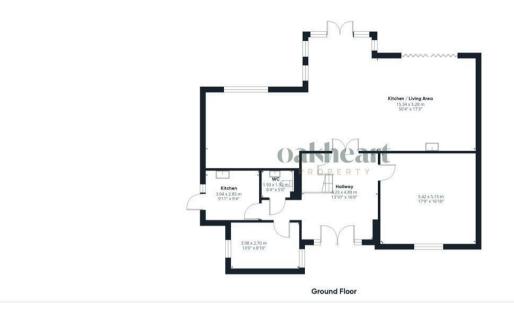

The Kensington is a stunning 4-bedroom detached home that exudes elegance and sophistication. This spacious property features a generous kitchen/family/dining area, perfect for modern family living and entertaining guests. The home boasts a separate living room, study, and utility room, offering versatility and functionality. Upstairs, you'll find four well-appointed bedrooms, including a luxurious master suite with an en-suite bathroom and dressing area. The