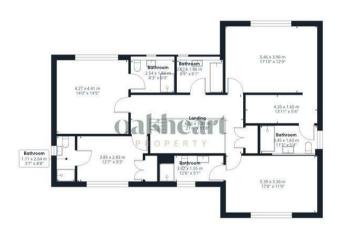

The Kensington is a stunning 4-bedroom detached home that exudes elegance and sophistication. This spacious property features a generous kitchen/family/dining area, perfect for modern family living and entertaining guests. The home boasts a separate living room, study, and utility room, offering versatility and functionality. Upstairs, you'll find four well-appointed bedrooms, including a luxurious master suite with an en-suite bathroom and dressing area. The