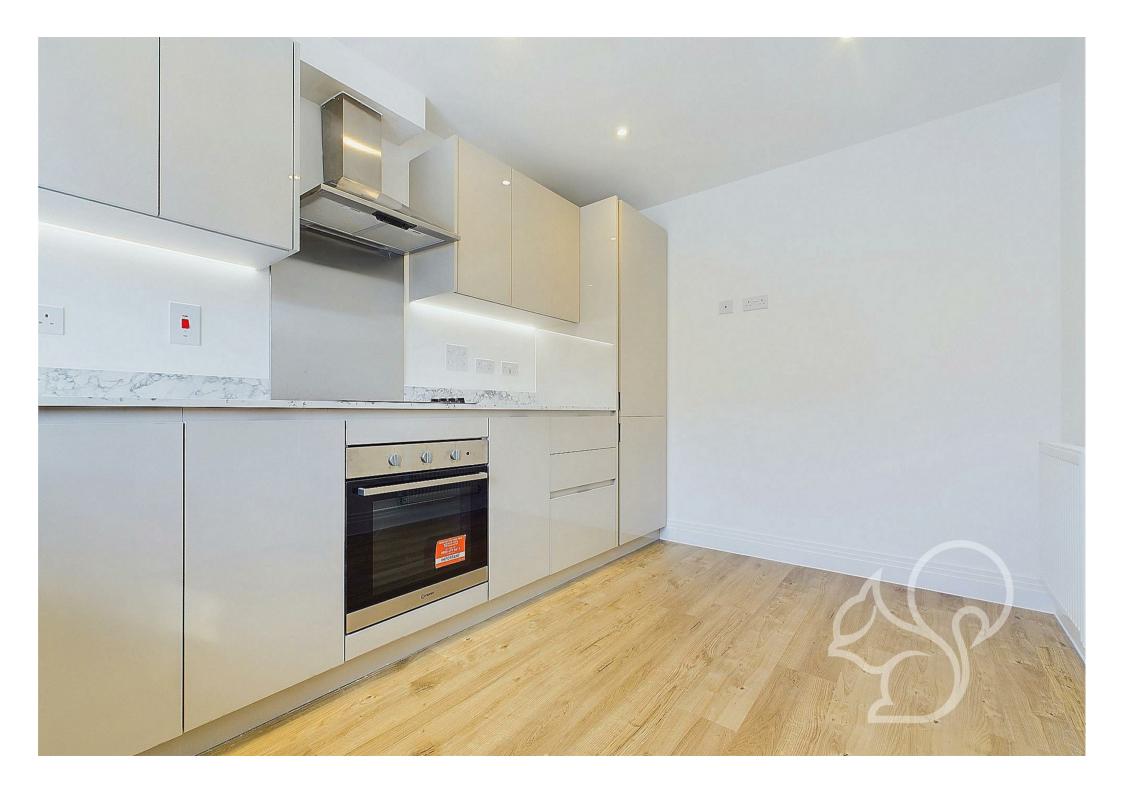

## oakheart

£350,000

2

Petley Way, Kelvedon

Plot. 🔤 122

Forsale

A charming 2-bedroom home offering 881 sq. ft. of thoughtfully designed living space. This home features a well-appointed kitchen equipped with modern Indesit appliances, perfect for culinary enthusiasts. The spacious sitting room extends seamlessly to a private patio and garden through double glass doors, creating an ideal space for relaxation and entertainment. On the first floor, the main bedroom boasts a highly desirable en-suite bathroom, while the second bedroom has access to a luxurious family bathroom. The property includes ample storage spaces throughout, ensuring a clutter-free living environment.

This home comes with  $\pm$ 5,679.08 worth of extras, including Amtico Spacia flooring and Sensations carpets throughout, vanity units in the WC, bathroom, and ensuite, and a turfed rear garden. These high-quality finishes add both comfort and value to the property