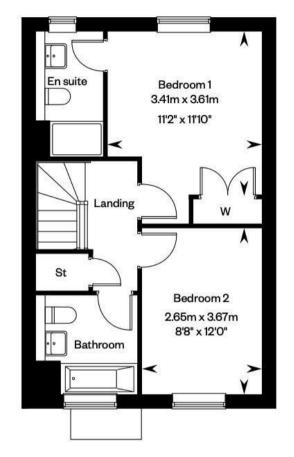

Ground floor

First floor

Local Authority: Braintree District Council

**Tenure:** Freehold

Council Tax Band: New Build