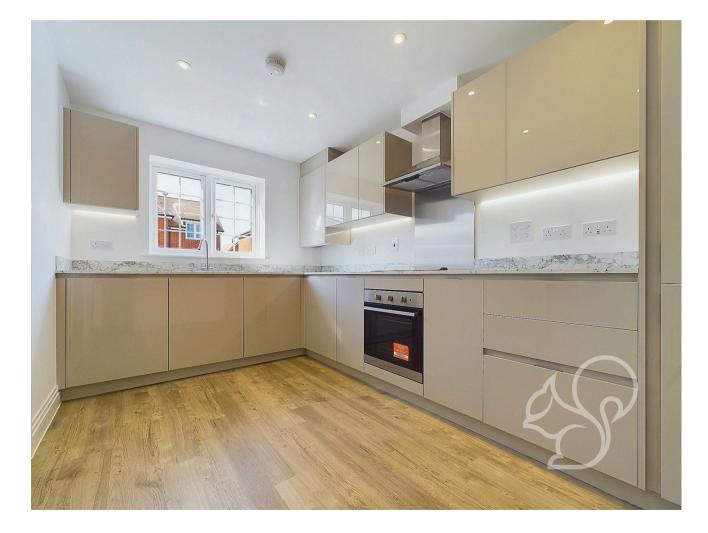

## oakheart

£350,000

2

Petley Way, Kelvedon

Plot. 🔤 122

Forsale

A charming 2-bedroom home offering 881 sq. ft. of thoughtfully designed living space. This home features a well-appointed kitchen equipped with modern Indesit appliances, perfect for culinary enthusiasts. The spacious sitting room extends seamlessly to a private patio and garden through double glass doors, creating an ideal space for relaxation and entertainment. On the first floor, the main bedroom boasts a highly desirable en-suite bathroom, while the second bedroom has access to a luxurious family bathroom. The property includes ample storage spaces throughout, ensuring a clutter-free living environment.

This home comes with  $\pm$ 5,679.08 worth of extras, including Amtico Spacia flooring and Sensations carpets throughout, vanity units in the WC, bathroom, and ensuite, and a turfed rear garden. These high-quality finishes add both comfort and value to the property