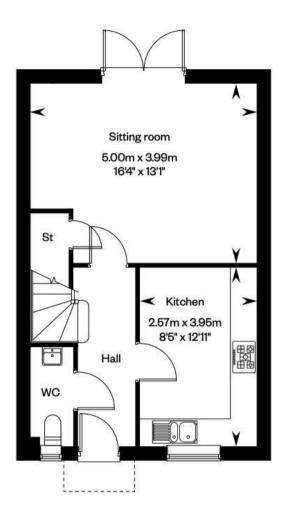

Ground floor

First floor

Local Authority: Braintree District Council

**Tenure:** Freehold

Council Tax Band: New Build