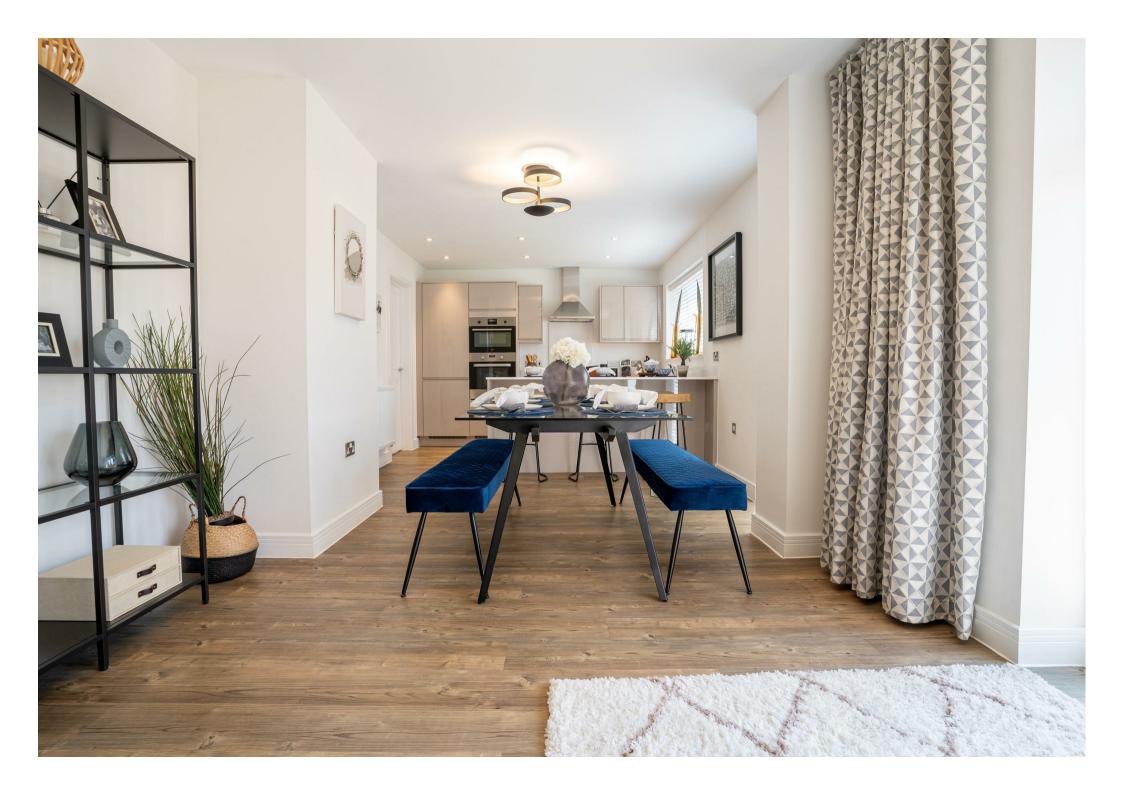

## £684,995

Old Dairy Approach, Hatfield Peverel

£500 voucher JOHN LEWIS & PARTNERS A stunning four-bedroom detached home designed to accommodate modern family living. This spacious residence features an open-plan kitchen, dining, and family area, ideal for both everyday use and entertaining. The family area is complemented by French doors that lead directly to the garden, creating a seamless indoor-outdoor living experience. A separate living room provides a cozy and private space for relaxation. Additionally, the ground floor includes a utility room and a cloakroom for added convenience. Upstairs, the master bedroom boasts an en suite shower room, offering a luxurious personal retreat. Three additional bedrooms and a family bathroom complete the upper level, ensuring ample space for family members or guests.