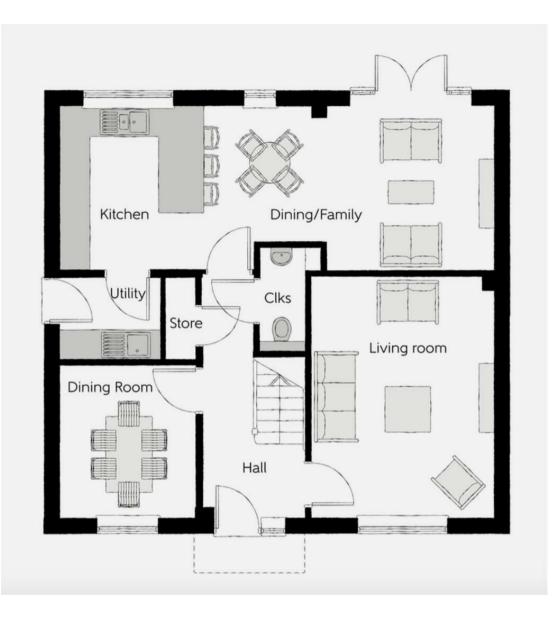

## £684,995

Old Dairy Approach, Hatfield Peverel

£500 voucher JOHN LEWIS & PARTNERS A stunning four-bedroom detached home designed to accommodate modern family living. This spacious residence features an open-plan kitchen, dining, and family area, ideal for both everyday use and entertaining. The family area is complemented by French doors that lead directly to the garden, creating a seamless indoor-outdoor living experience. A separate living room provides a cozy and private space for relaxation. Additionally, the ground floor includes a utility room and a cloakroom for added convenience. Upstairs, the master bedroom boasts an en suite shower room, offering a luxurious personal retreat. Three additional bedrooms and a family bathroom complete the upper level, ensuring ample space for family members or guests.