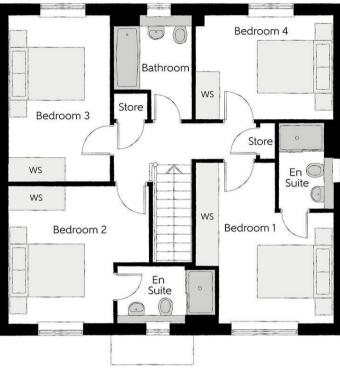

the master bedroom boasts an en suite shower room, offering a luxurious personal retreat. Three additional bedrooms an ensuite to bedroom two and a family bathroom complete the upper level, ensuring ample space for family members or guests.