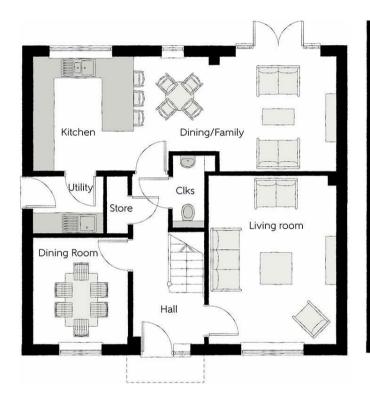

Offering stunning field views to the front, is this four-bedroom detached home designed to accommodate modern family living. This spacious residence features an open-plan kitchen, dining, and family area, ideal for both everyday use and entertaining. The family area is complemented by French doors that lead directly to the garden, creating a seamless indoor-outdoor living experience. A separate living room provides a cozy and private space for relaxation. Additionally, the ground floor includes a utility room and a cloakroom for added convenience. Upstairs,