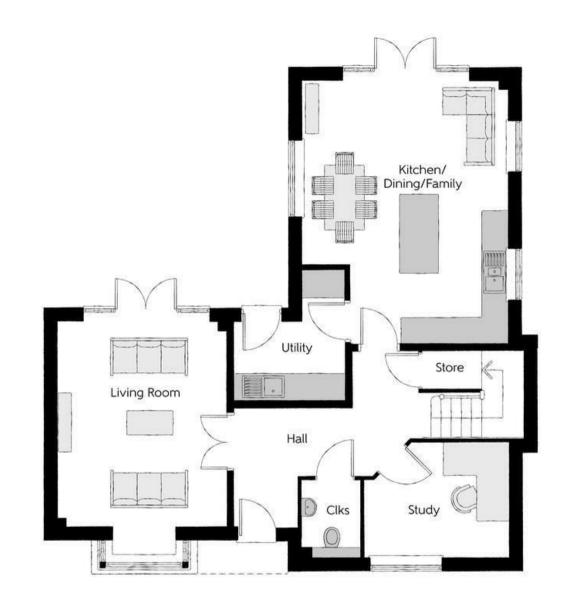

## £759,995

Olley Grove, Hatfield Peverel

A sophisticated four-bedroom detached home designed for modern family living. This spacious residence features an open-plan kitchen, dining, and family area, creating a versatile space perfect for daily activities and entertaining. The separate living room, enhanced by French doors that open to the garden, offers a cozy retreat and seamless indoor-outdoor flow. A dedicated study provides a quiet space for work or leisure activities. The master bedroom and the second bedroom both include en suite shower rooms, adding a touch of luxury and privacy.