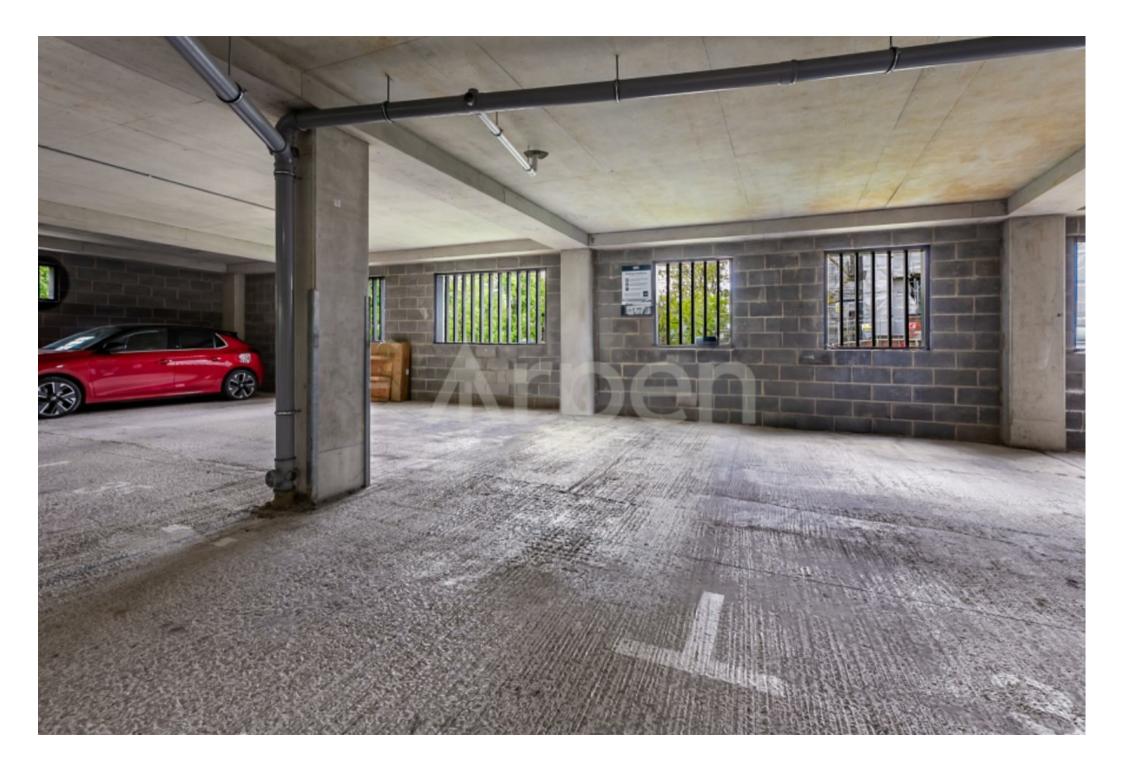

## £10,000

Offers In The Region Of Parking Space B, Braintree Four secure parking spaces for sale separately or together. Priced at OIRO £10,000 each plus £800 + VAT sellers fee.

Spaces 25, 27, 30 and 32 are on the ground floor of an apartment building with secure gated access to the parking area and very close to Braintree Town rail station.