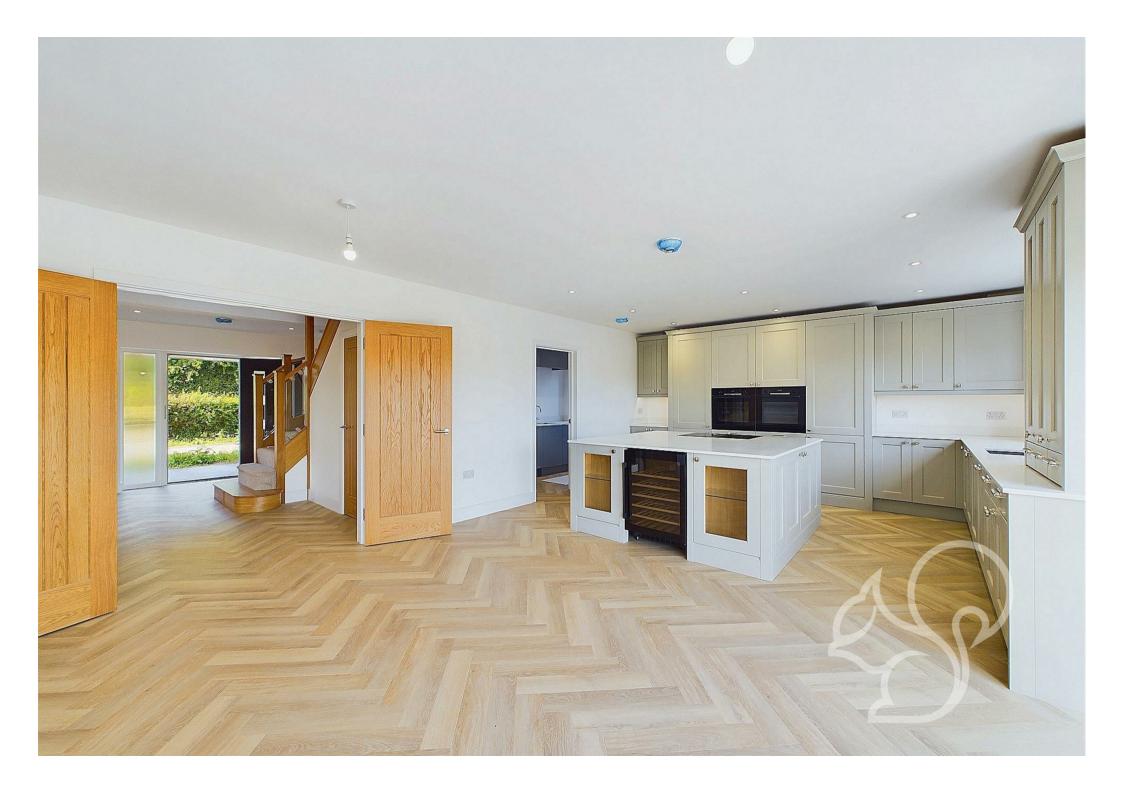

This elegant property boasts a traditional exterior with a modern twist, featuring a beautiful combination of red brick and weatherboarding. Inside, the open-plan living area is flooded with natural light, creating a warm and inviting

atmosphere, finished with Herringbone flooring. The spacious kitchen is a chef's dream, complete with high-end appliances and a island, finished with high specification Bosch appliance's. To complete the ground floor accommodation, a further formal lounge, dining room, study, utility room and W/C enhance the space on offer.