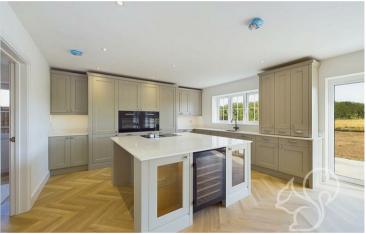

atmosphere, finished with Herringbone flooring. The spacious kitchen is a chef's dream, complete with high-end appliances and a island, finished with high specification Bosch appliance's. To complete the ground floor accommodation, a further formal lounge, dining room, study, utility room and W/C enhance the space on offer.