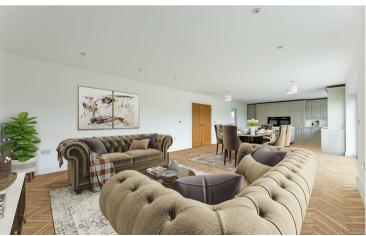

This elegant property boasts a traditional exterior with a modern twist, featuring a beautiful combination of red brick and weatherboarding. Inside, the open-plan living area is flooded with natural light, creating a warm and inviting

atmosphere, finished with Herringbone flooring. The spacious kitchen is a chef's dream, complete with high-end appliances and a island, finished with high specification Bosch appliance's. To complete the ground floor accommodation, a further formal lounge, dining room, study, utility room and W/C enhance the space on offer.