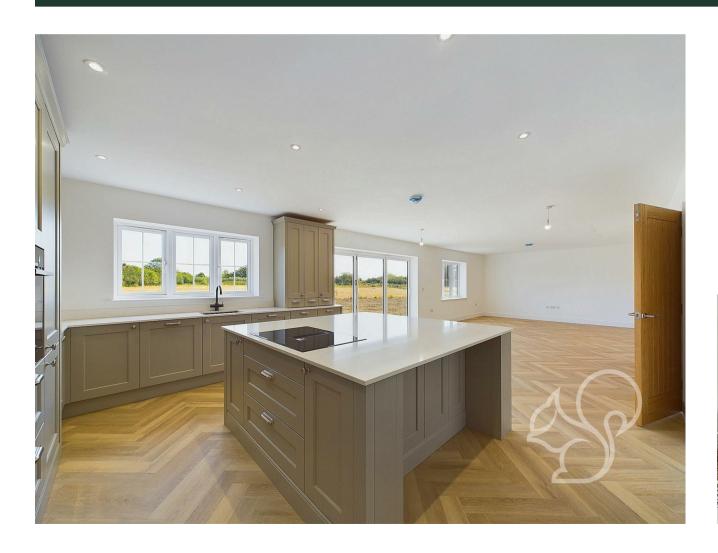

atmosphere, finished with Herringbone flooring. The spacious kitchen is a chef's dream, complete with high-end appliances and a island, finished with high specification Bosch appliance's. To complete the ground floor accommodation, a further formal lounge, dining room, study, utility room and W/C enhance the space on offer.