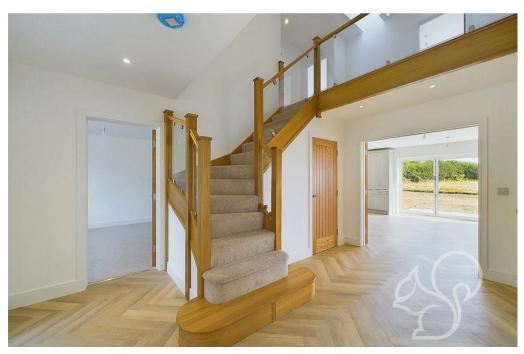

atmosphere, finished with Herringbone flooring. The spacious kitchen is a chef's dream, complete with high-end appliances and a island, finished with high specification Bosch appliance's. To complete the ground floor accommodation, a further formal lounge, dining room, study, utility room and W/C enhance the space on offer.