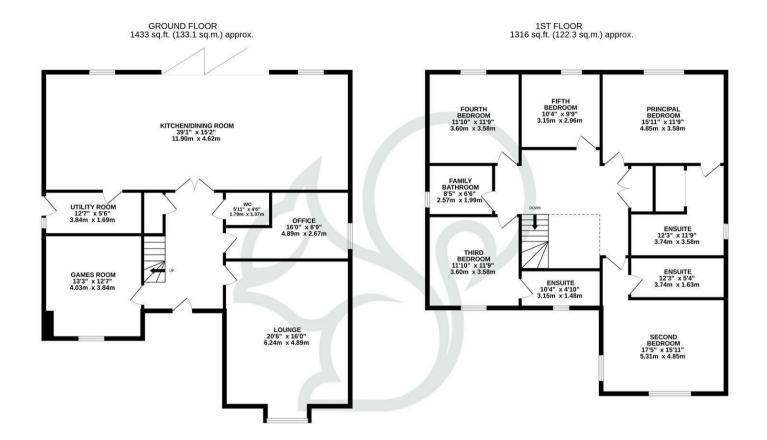

TOTAL FLOOR AREA: 2749 sq.ft. (255.4 sq.m.) approx.

Whist every attempt has been made to ensure the accuracy of the floorpian contained here, measurements of doors, windows, noons and any other items are approximate and no responsibility is taken for any error, omission or mis-statement. This plan is for illustrative purposes only and should be used as such by any prospective purchaser. The services, systems and appliances shown have not been tested and no guarantee as to their operability or efficiency can be given.