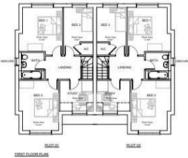

The rear garden to Station House has full residential planning permission for 2 homes planning ref: 23/02471/FUL dated 14th March 2024. The approved scheme is for 2 attractive semi detached homes both with a study and three bedrooms on the first floor with a large lounge and kitchen diner on the ground floor. Oakheart Land & New Homes have priced the finished homes at £525,000 each depending on the final specification.