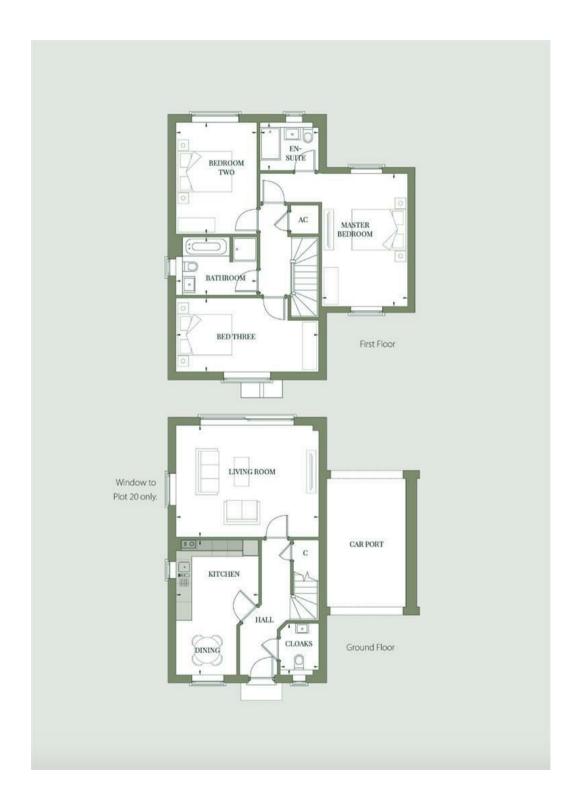

Upstairs, the expansive master bedroom, strategically positioned over the integrated carport, offers a luxurious retreat complete with a spacious ensuite. Accompanied by two further double bedrooms and an impressive family bathroom, this home offers both comfort and sophistication.