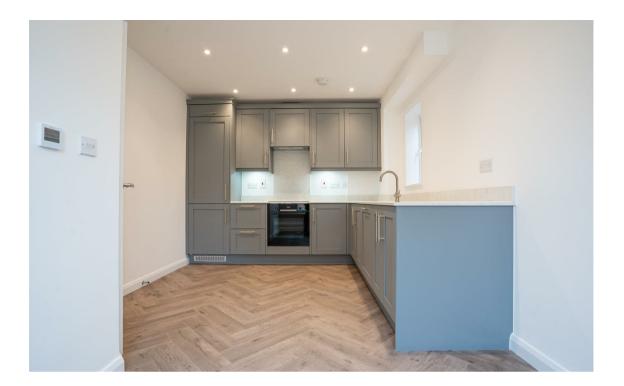

This exquisite three-bedroom home is a testament to modern elegance, featuring a sleek kitchen/dining area adorned with premium units and named integrated appliances.

The spacious living room is bathed in natural light, courtesy of the expansive section of sliding glazed doors that seamlessly connect indoor and outdoor living.

Inside, light-filled living spaces exude warmth and functionality, featuring subtle downlighters, exquisite flooring, premium surfaces, and bespoke units housing branded integrated appliances. Glazed doors open onto landscaped patios and gardens, providing serene outdoor retreats.