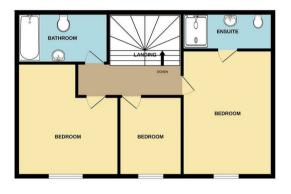

The first floor accommodation comprises of the family bathroom, a principle suite, with a three piece en-suite bathroom and two further bedrooms.

Eye boasts a multitude of transport links, with easy access to the A140, and bus services to nearby towns such as Diss, with Diss providing a train line service on the lpswich - Cambridge line.