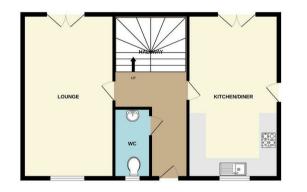

#### Guide Price \*£375,000 - £385,000\*

A stunning development of just 2, three bedroom detached homes, situated in the sought after town of Eye, currently under construction and available soon.

Upon entering the property, you are welcomed by a spacious hallway, with stairs to the first floor and a W/C, with doors to the living room, and the kitchen/diner, both benefitting from french doors to the rear garden.

The first floor accommodation comprises of the family bathroom, a principle suite, with a three piece en-suite bathroom and two further bedrooms.

Eye boasts a multitude of transport links, with easy access to the A140, and bus services to nearby towns such as Diss, with Diss providing a train line service on the lpswich - Cambridge line.

1ST FLOOR

GROUND FLOOR

While every atompt has been made to ensure the accuracy of the foophan contained here, measurements, consistent of the second s