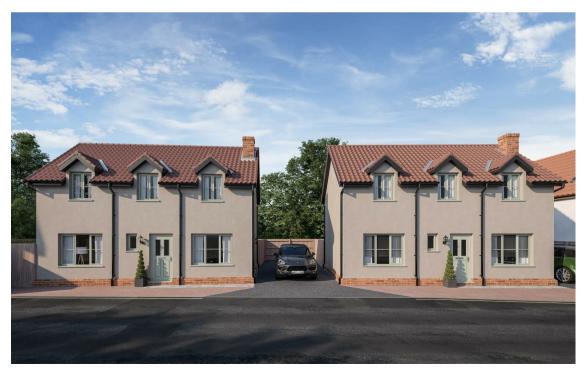

### £375,000

Guide Price Buckshorn Lane, Eye WR75 VNB

- Sought after location of Eye
- Three Bedroom detached home
- Finished to a high specification throughout
- Open Plan Kichen/Diner
- Off Street Parking for Two Cars
- Easy Access to A140
- En-Suite to Master Bedroom
- Exclusive development of just two properties
- \*\*Coming Soon\*\*

#### Guide Price \*£375,000 - £385,000\*

A stunning development of just 2, three bedroom detached homes, situated in the sought after town of Eye, currently under construction and available soon.

Upon entering the property, you are welcomed by a spacious hallway, with stairs to the first floor and a W/C, with doors to the living room, and the kitchen/diner, both benefitting from french doors to the rear garden.