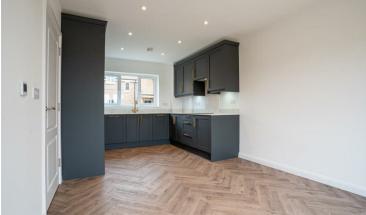

### \*\* £10,000 STAMP DUTY INCENTIVE AVAILABLE\*\*

This stunning four-bedroom residence spanning 1329 square feet epitomizes contemporary elegance, boasting a sleek kitchen/dining area adorned with premium units and named integrated appliances.

Each residence within the collection exudes its own unique character, unified by a seamless blend of traditional materials and contemporary design. Carefully landscaped plots with ample parking and lush greenery complement the homes' exteriors, while interiors are meticulously designed to maximize natural light and offer spacious, well-proportioned living areas ideal for modern-day living. Inside, light-filled living spaces are thoughtfully crafted to enhance comfort and functionality, featuring subtle downlighters, exquisite flooring, premium surfaces, and bespoke units housing branded integrated appliances. Glazed doors open onto landscaped patios and gardens, creating inviting outdoor retreats.