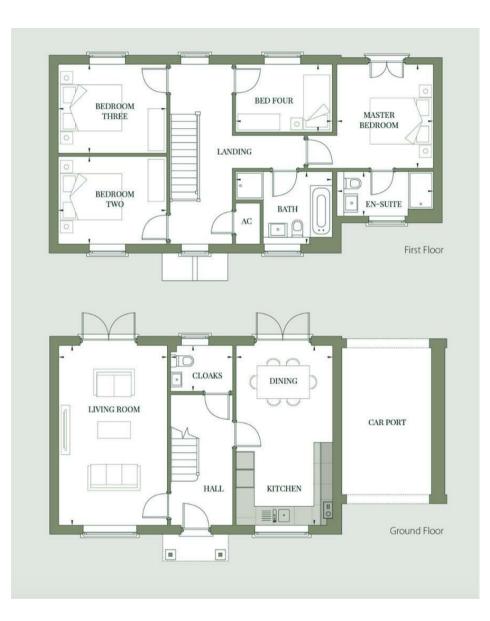

### \*\* £10,000 STAMP DUTY INCENTIVE AVAILABLE\*\*

This stunning four-bedroom residence spanning 1329 square feet epitomizes contemporary elegance, boasting a sleek kitchen/dining area adorned with premium units and named integrated appliances.

The spacious living room, bathed in natural light streaming through double doors overlooking the rear garden, offers a serene retreat. Upstairs, the expansive master bedroom, strategically positioned over the integrated carport, offers ample space for a luxurious en-suite, accompanied by three additional bedrooms and an impressive family bathroom.