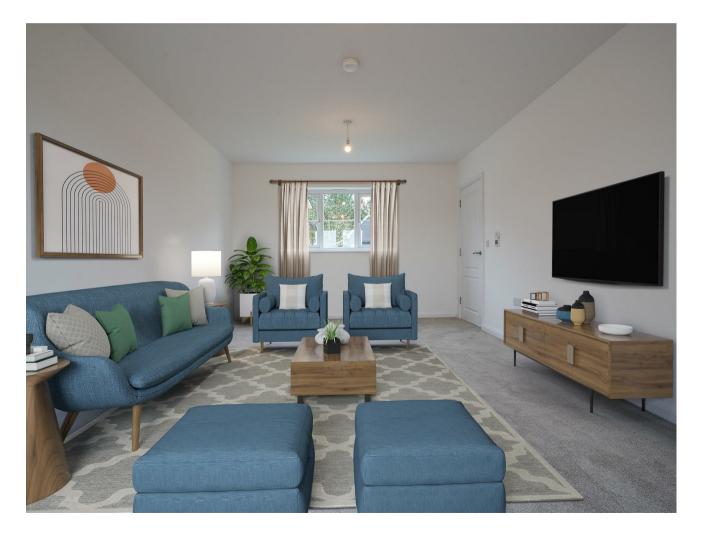

The spacious living room, bathed in natural light streaming through double doors overlooking the rear garden, offers a serene retreat. Upstairs, the expansive master bedroom, strategically positioned over the integrated carport, offers ample space for a luxurious en-suite, accompanied by three additional bedrooms and an impressive family bathroom.

Each residence within the collection exudes its own unique character, unified by a seamless blend of traditional materials and contemporary design. Carefully landscaped plots with ample parking and lush greenery complement the homes' exteriors, while interiors are meticulously designed to maximize natural light and offer spacious, well-proportioned living areas ideal for modern-day living. Inside, light-filled living spaces are thoughtfully crafted to enhance comfort and functionality, featuring subtle downlighters, exquisite flooring, premium surfaces, and bespoke units housing branded integrated appliances. Glazed doors open onto landscaped patios and gardens, creating inviting outdoor retreats.