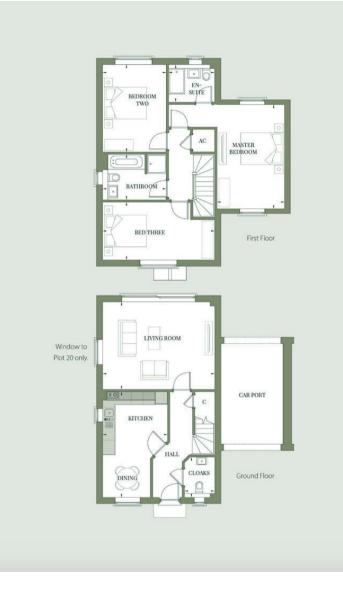

#### \*\*\* £10,000 STAMP DUTY INCENTIVE AND PART-EXCHANGE AVAILABLE\*\*\*

This exquisite three-bedroom home is a testament to modern elegance, featuring a sleek kitchen/dining area adorned with premium units and named integrated appliances.

The spacious living room is bathed in natural light, courtesy of the expansive section of sliding glazed doors that seamlessly connect indoor and outdoor living.

Upstairs, the expansive master bedroom, strategically positioned over the integrated carport, offers a luxurious retreat complete with a spacious

en-suite. Accompanied by two further double bedrooms and an impressive family bathroom, this home offers both comfort and sophistication.

Nestled within the serene surroundings of Watch House Green, Scholars' Green effortlessly marries the charm of English village life with the tranquility of the countryside. Surrounded by the historic landmarks of Felsted and sprawling farmlands, the development radiates a rich sense of heritage and character.

Each residence within the collection boasts its own unique charm, unified by a seamless fusion of traditional materials and contemporary design elements. Carefully landscaped plots with ample parking and lush greenery complement the homes' exteriors, while interiors are thoughtfully crafted to maximize

natural light and offer spacious, well-proportioned living areas ideal for modern-day living.

Inside, light-filled living spaces exude warmth and functionality, featuring subtle downlighters, exquisite flooring, premium surfaces, and bespoke units housing branded integrated appliances. Glazed doors open onto landscaped patios and gardens, providing serene outdoor retreats.