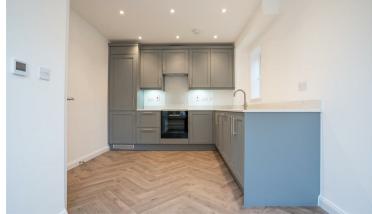

#### \*\*\* £10,000 STAMP DUTY INCENTIVE AND PART-EXCHANGE AVAILABLE\*\*\*

This exquisite three-bedroom home is a testament to modern elegance, featuring a sleek kitchen/dining area adorned with premium units and named integrated appliances.

natural light and offer spacious, well-proportioned living areas ideal for modern-day living.

Inside, light-filled living spaces exude warmth and functionality, featuring subtle downlighters, exquisite flooring, premium surfaces, and bespoke units housing branded integrated appliances. Glazed doors open onto landscaped patios and gardens, providing serene outdoor retreats.