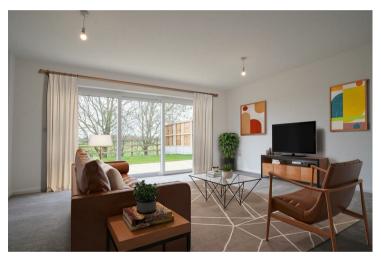

The spacious living room is bathed in natural light, courtesy of the expansive section of sliding glazed doors that seamlessly connect indoor and outdoor living.

Upstairs, the expansive master bedroom, strategically positioned over the integrated carport, offers a luxurious retreat complete with a spacious

natural light and offer spacious, well-proportioned living areas ideal for modern-day living.

Inside, light-filled living spaces exude warmth and functionality, featuring subtle downlighters, exquisite flooring, premium surfaces, and bespoke units housing branded integrated appliances. Glazed doors open onto landscaped patios and gardens, providing serene outdoor retreats.