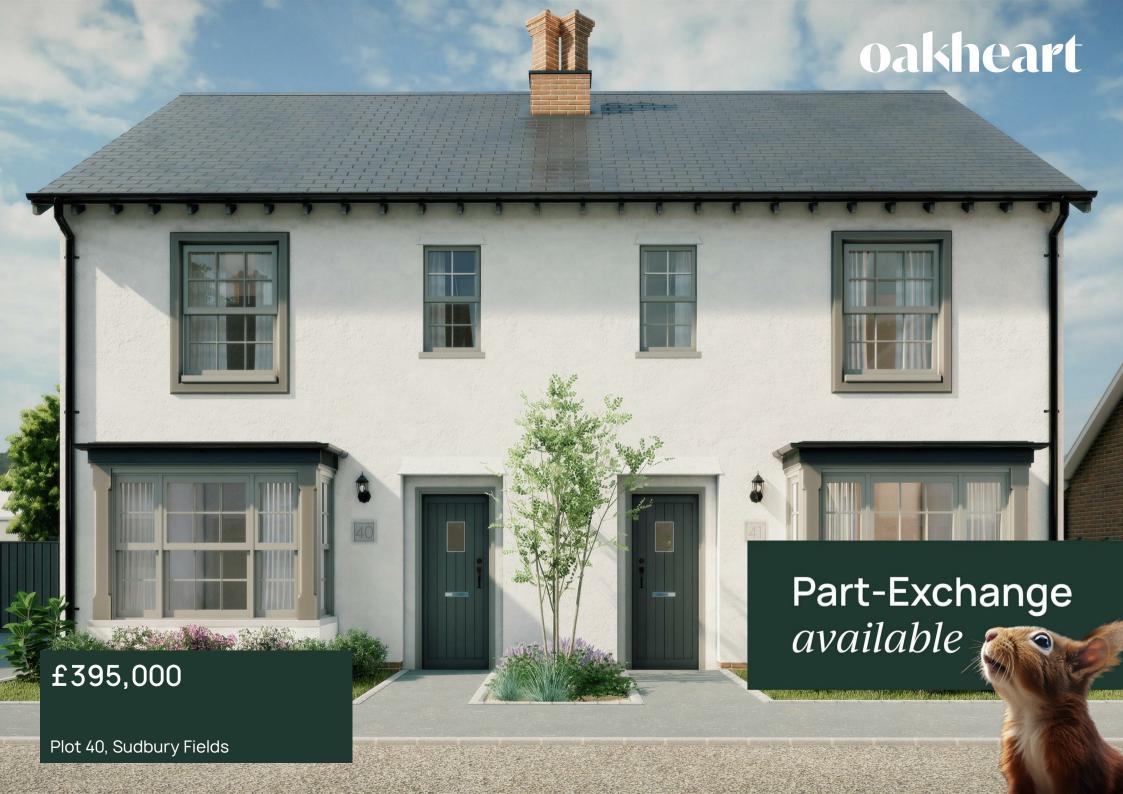

The Carriage Houses at Sudbury Fields are a collection of stylish 3-bedroom semi-detached homes, offering 1,023 sq ft of modern living space. These homes seamlessly blend traditional Suffolk architecture with contemporary interiors, featuring open-plan living areas bathed in natural light. The high-specification kitchen is equipped with integrated Samsung appliances, including a ceramic

landscaped green spaces, The Carriage Houses offer a perfect balance of modern amenities and rural tranquility in the charming village of Great Cornard.

\*CGI Images are representation only and may depict another plot on the development.