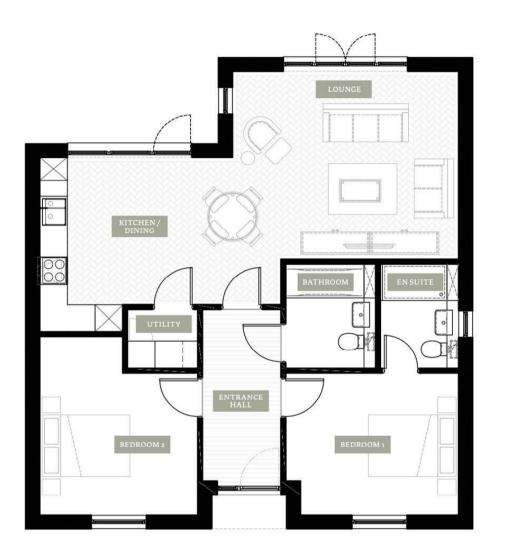

# Part-Exchange available

The Steadings is a charming two-bedroom bungalow located in the brand new development, Sudbury Fields. With a spacious 840 sq ft (78 sq m) layout, it provides comfortable living spaces ideal for downsizers or those seeking single-level living. The open-plan kitchen/dining area features contemporary handless cabinets, composite stone worktops, and integrated Samsung appliances, creating a modern and functional space. The living room offers a relaxing retreat, while the two bedrooms and bathroom provide ample accommodation. Designed with sustainability in mind, the Steadings boasts energy-efficient features and smart home technology, ensuring a comfortable and eco-friendly living experience.