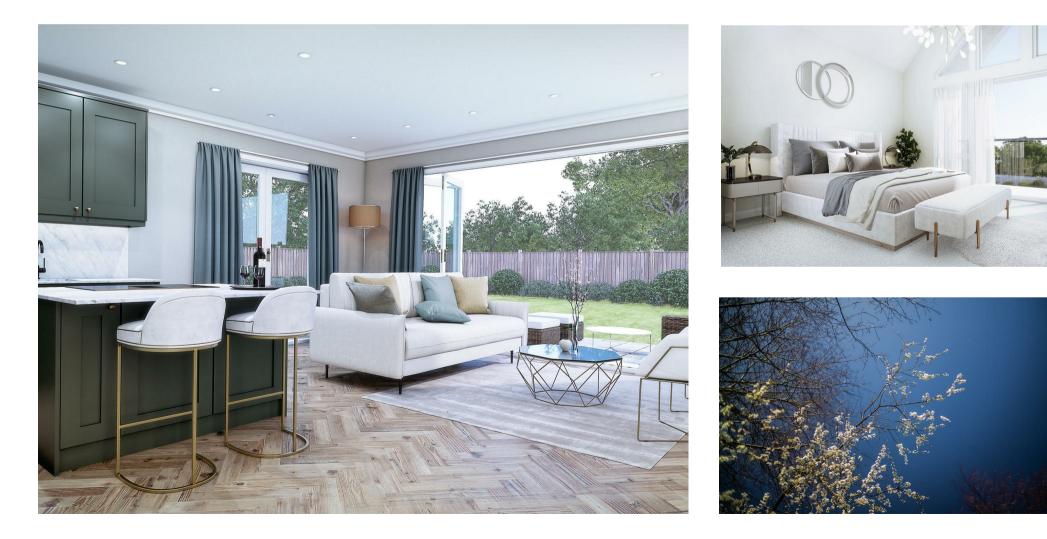

# Part-Exchange available

The Steadings is a charming two-bedroom bungalow located in the brand new development, Sudbury Fields. With a spacious 840 sq ft (78 sq m) layout, it provides comfortable living spaces ideal for downsizers or those seeking single-level living. The open-plan kitchen/dining area features contemporary handless cabinets, composite stone worktops, and integrated Samsung appliances, creating a modern and functional space. The living room offers a relaxing retreat, while the two bedrooms and bathroom provide ample accommodation. Designed with sustainability in mind, the Steadings boasts energy-efficient features and smart home technology, ensuring a comfortable and eco-friendly living experience.