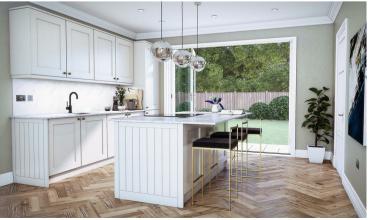

The Carriage Houses at Sudbury Fields are a collection of stylish 3-bedroom semi-detached homes, offering 1,023 sq ft of modern living space. These homes seamlessly blend traditional Suffolk architecture with contemporary interiors, featuring open-plan living areas bathed in natural light. The high-specification kitchen is equipped with integrated Samsung appliances, including a ceramic

hob, double oven, fridge freezer, and dishwasher. Designed for sustainable living, The Carriage Houses incorporate the latest smart home technology from Samsung SmartThings, allowing you to control heating, lighting, and appliances from your smartphone for ultimate convenience and energy efficiency. With their private gardens, off-street parking, and access to the development's