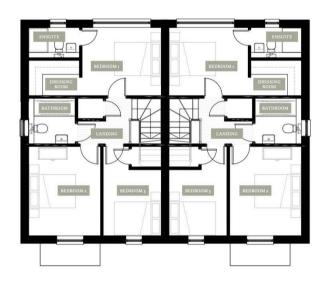

The Carriage Houses at Sudbury Fields are a collection of stylish 3-bedroom semi-detached homes, offering 1,023 sq ft of modern living space. These homes seamlessly blend traditional Suffolk architecture with contemporary interiors, featuring open-plan living areas bathed in natural light. The high-specification kitchen is equipped with integrated Samsung appliances, including a ceramic

hob, double oven, fridge freezer, and dishwasher. Designed for sustainable living, The Carriage Houses incorporate the latest smart home technology from Samsung SmartThings, allowing you to control heating, lighting, and appliances from your smartphone for ultimate convenience and energy efficiency. With their private gardens, off-street parking, and access to the development's

landscaped green spaces, The Carriage Houses offer a perfect balance of modern amenities and rural tranquility in the charming village of Great Cornard.

\*CGI Images are representation only and may depict another plot on the development.