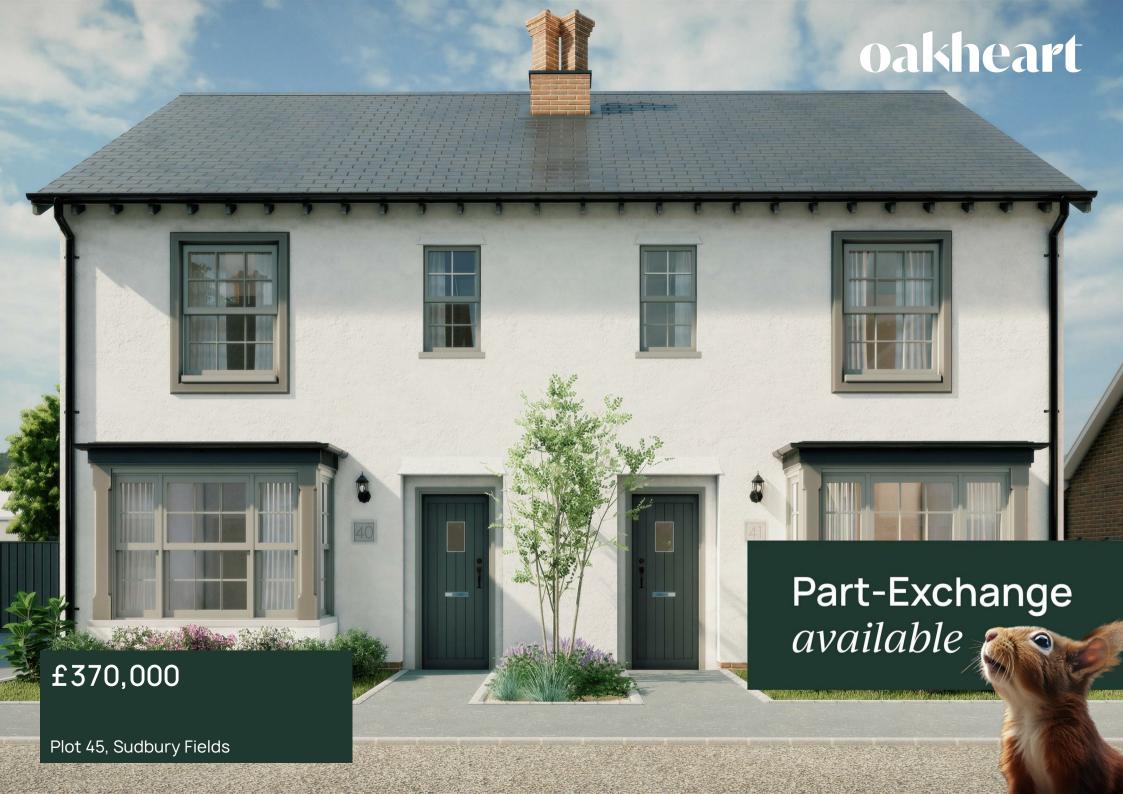

The Carriage Houses at Sudbury Fields are a collection of stylish 3-bedroom semi-detached homes, offering 1,023 sq ft of modern living space. These homes seamlessly blend traditional Suffolk architecture with contemporary interiors, featuring open-plan living areas bathed in natural light. The high-specification kitchen is equipped with integrated Samsung appliances, including a ceramic

landscaped green spaces, The Carriage Houses offer a perfect balance of modern amenities and rural tranquility in the charming village of Great Cornard.

\*CGI Images are representation only and may depict another plot on the development.