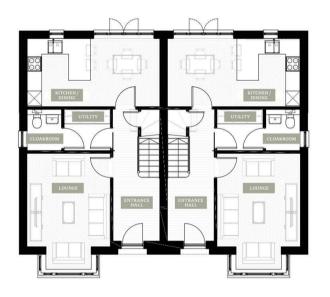

The Carriage Houses at Sudbury Fields are a collection of stylish 3-bedroom semi-detached homes, offering 1,023 sq ft of modern living space. These homes seamlessly blend traditional Suffolk architecture with contemporary interiors, featuring open-plan living areas bathed in natural light. The high-specification kitchen is equipped with integrated Samsung appliances, including a ceramic

hob, double oven, fridge freezer, and dishwasher. Designed for sustainable living, The Carriage Houses incorporate the latest smart home technology from Samsung SmartThings, allowing you to control heating, lighting, and appliances from your smartphone for ultimate convenience and energy efficiency. With their private gardens, off-street parking, and access to the development's

landscaped green spaces, The Carriage Houses offer a perfect balance of modern amenities and rural tranquility in the charming village of Great Cornard.

\*CGI Images are representation only and may depict another plot on the development.