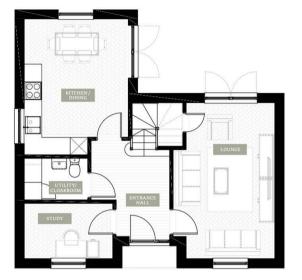

### £450,000

Plot 22, Sudbury Fields

The Ramblings is a spacious 4-bedroom detached house located in the brand new development, Sudbury Fields, offering 1,163 sq ft of modern living space. This executive home seamlessly blends traditional Suffolk architecture with contemporary interiors, featuring light-filled open-plan living areas and a high-specification kitchen with integrated Samsung appliances. Designed for sustainable living, The Ramblings incorporates the latest smart home technology from Samsung SmartThings, allowing you to control heating from your smartphone for ultimate convenience and energy efficiency. With its private garden, off-street parking, and access to the development's landscaped green spaces, The Ramblings provides the perfect blend of rural tranquility and modern amenities in the charming