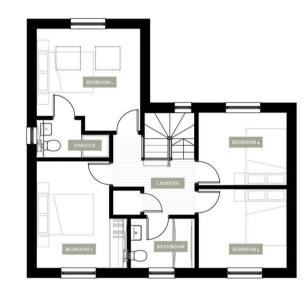

### £450,000

Plot 22, Sudbury Fields

The Ramblings is a spacious 4-bedroom detached house located in the brand new development, Sudbury Fields, offering 1,163 sq ft of modern living space. This executive home seamlessly blends traditional Suffolk architecture with contemporary interiors, featuring light-filled open-plan living areas and a high-specification kitchen with integrated Samsung appliances. Designed for sustainable living, The Ramblings incorporates the latest smart home technology from Samsung SmartThings, allowing you to control heating from your smartphone for ultimate convenience and energy efficiency. With its private garden, off-street parking, and access to the development's landscaped green spaces, The Ramblings provides the perfect blend of rural tranquility and modern amenities in the charming