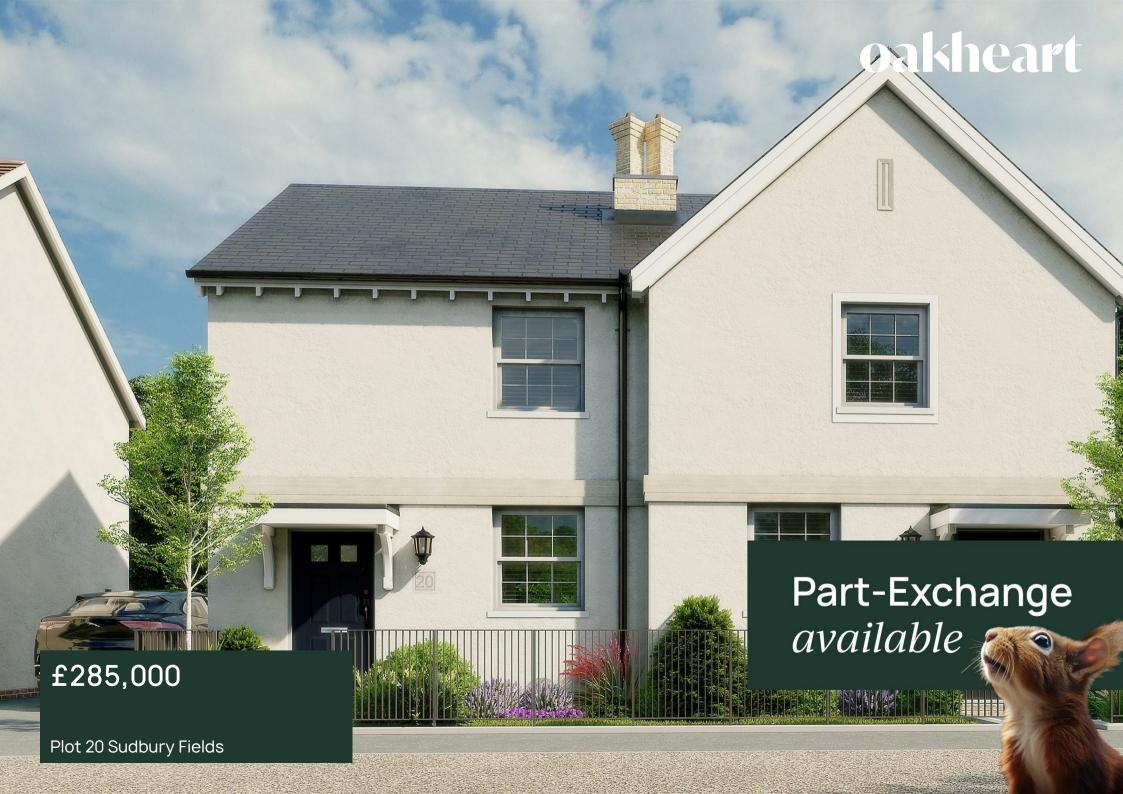

The Bulrushes at Sudbury Fields are charming 2-bedroom semi-detached homes, offering 818 sq ft of modern living space. These homes seamlessly blend the traditional architecture of Suffolk with contemporary interiors, featuring open-plan living areas flooded with natural light. The high-specification kitchens are equipped with integrated Samsung appliances, including a ceramic hob, double

oven, fridge freezer, and dishwasher. Designed for sustainable living, The Bulrushes incorporate the latest smart home technology from Samsung SmartThings, allowing you to control heating, lighting, and appliances from your smartphone for ultimate convenience and energy efficiency. With their private gardens, off-street parking, and access to the development's landscaped green spaces, The

Bulrushes offer a perfect balance of modern amenities and rural tranquility in the charming village of Great Cornard

\*CGI Images are representation only and may depict another plot on the development.