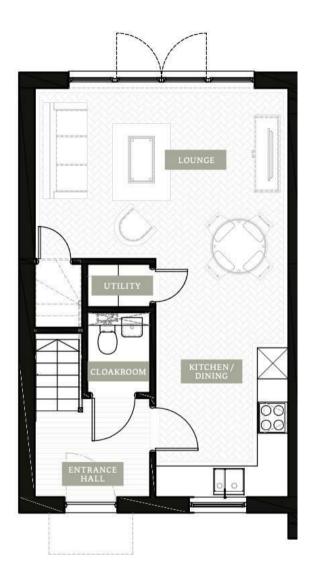

The Bulrushes at Sudbury Fields are charming 2-bedroom semi-detached homes, offering 818 sq ft of modern living space. These homes seamlessly blend the traditional architecture of Suffolk with contemporary interiors, featuring open-plan living areas flooded with natural light. The high-specification kitchens are equipped with integrated Samsung appliances, including a ceramic hob, double

oven, fridge freezer, and dishwasher. Designed for sustainable living, The Bulrushes incorporate the latest smart home technology from Samsung SmartThings, allowing you to control heating, lighting, and appliances from your smartphone for ultimate convenience and energy efficiency. With their private gardens, off-street parking, and access to the development's landscaped green spaces, The

Bulrushes offer a perfect balance of modern amenities and rural tranquility in the charming village of Great Cornard

\*CGI Images are representation only and may depict another plot on the development.